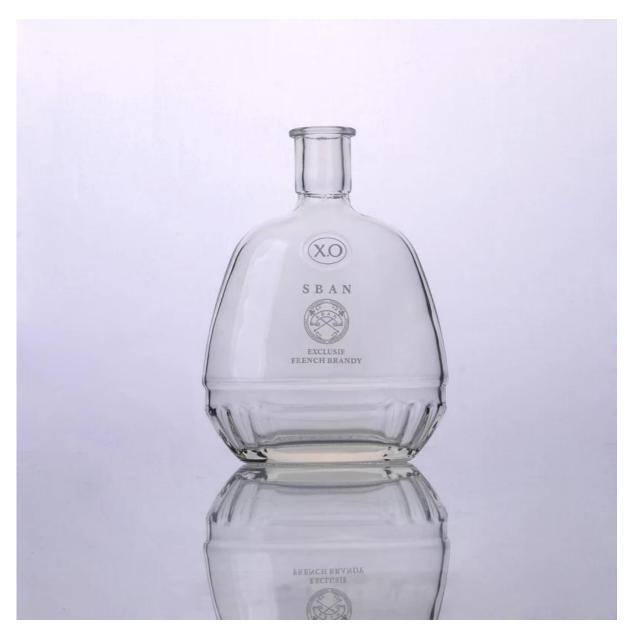

Product Details:

| Item No.         | SGHX0618                                                                |
|------------------|-------------------------------------------------------------------------|
| Material         | High white glass                                                        |
| Process          | Machine made                                                            |
| Samples time     | 1. 5 days if at exist shaped and size of glass                          |
|                  | 2. 15 days if need new shape or size of glass                           |
| Packing          | Normal packing, 6 pcs per carton                                        |
| Product Capacity | 500,000~1,000,000 pcs per month                                         |
| Delivery time    | Within 35 days after the sample and order confirmed                     |
| Payment terms    | 30% deposit by T/T in advance and the balance against the copy of       |
|                  | B/L                                                                     |
| Shipment         | By sea, by air, by Express and your shipping agent is acceptable        |
| Product Features | 1. Suitable for pub, bar, hotel etc.                                    |
|                  | 2. Unique design                                                        |
|                  | 3. Professional Q/C for quality control                                 |
|                  | 4. Competitive price and quality                                        |
|                  | 5. Pass the FDA and eco-friendly                                        |
| For your choose  | 1. Any logo printing on the glass body                                  |
|                  | 2.Any color painted, frost, electro plate ,pattern laser carver for the |
|                  | finish                                                                  |
|                  | 3. Special package like shrink wrap, color gift box, white gift box etc |
|                  | 4. Open new mould for the glass, wood, plastic or metal as you like     |
|                  | 5. Different size and shapes meet your needs                            |

Product Photo:

Company Show:

Factory Show:

Related Product[]