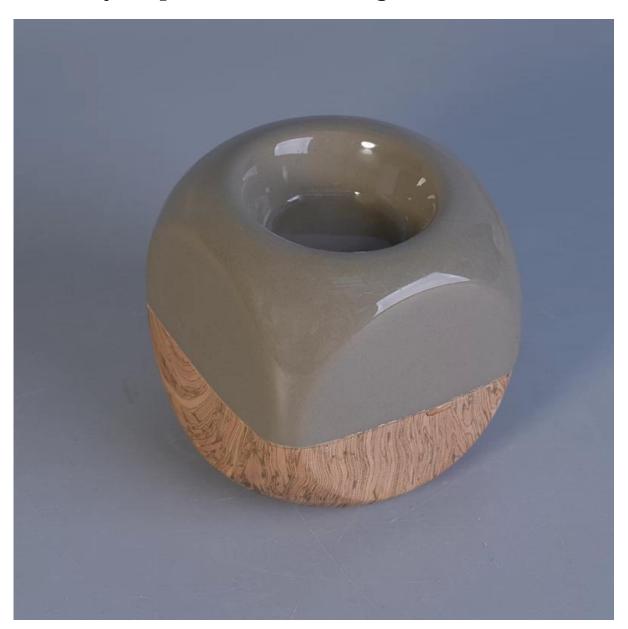

# Wood style square ceramic tea light candle holder wholesale

## **Product Details**

| Item No.    | SGYC17060603                                                        |
|-------------|---------------------------------------------------------------------|
| Sizes       | Top dia: 88mm<br>Bottom dia: 88mm<br>Height: 88mm<br>Weight: 300g   |
| Material    | Ceramic                                                             |
| Accessories | cap, ceramic/metal/wood lid, wax, wick, shear etc                   |
| Finish      | decal, color coating, mercury, laser, frosted, plating, glazed etc. |

# **More Product Photo**