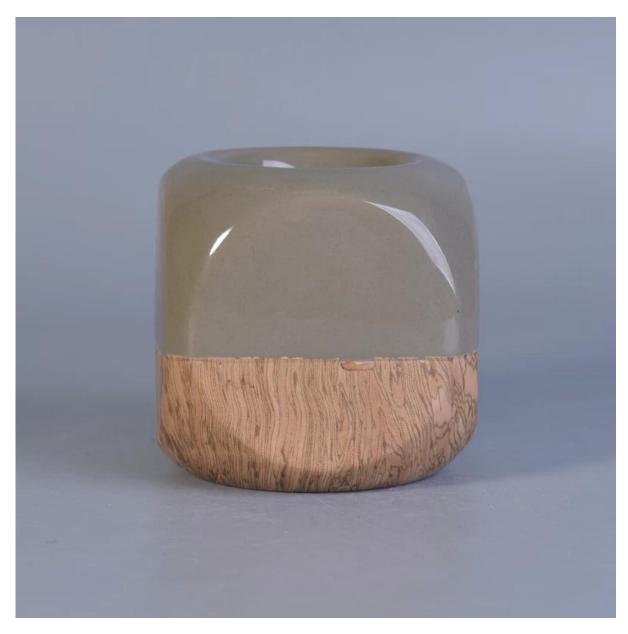

# Wood style square ceramic tea light candle holder wholesale

## **Product Details**

| Item No.    | SGYC17060603                                                        |
|-------------|---------------------------------------------------------------------|
| Sizes       | Top dia: 88mm<br>Bottom dia: 88mm<br>Height: 88mm<br>Weight: 300g   |
| Material    | Ceramic                                                             |
| Accessories | cap, ceramic/metal/wood lid, wax, wick, shear etc                   |
| Finish      | decal, color coating, mercury, laser, frosted, plating, glazed etc. |

# **More Product Photo**