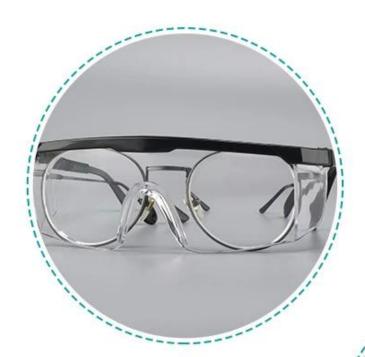

### **Humanized design**

Can overlay wearing myopia glasses

### **Nose Frame**

Comfortable design has no pressure on the bridge of the nose