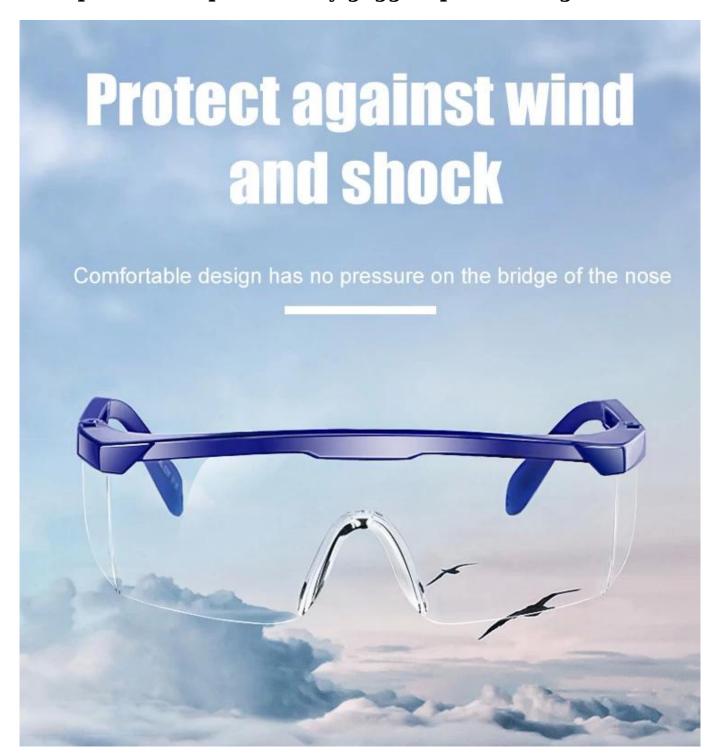

#### Windproof shockproof safety goggles protective glasses

# —•Why Choose Us•—

Can wear myopia glasses inside

Protect against wind and shock

Plain PC transparent lens

Suitable for large face

Breathable flank protection

Tether holes can be tethered to prevent shedding

### **Nose Frame**

Comfortable design has no pressure on the bridge of the nose

# Protect against wind and shock

The lens are made of PC material, Windproof, dustproof, splashproof, shockproof, Anti-high-speed particles 45 per second impact