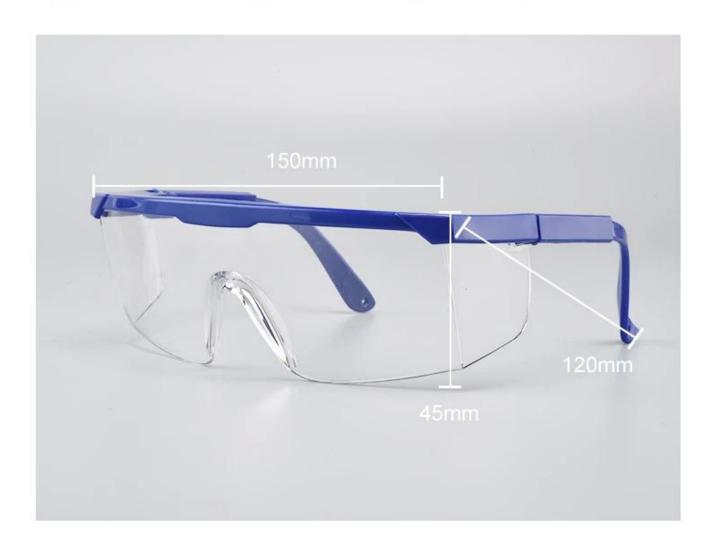

## Specifications • —

Title: safety goggles Material: Polycarbonate PC

Color: Black/Blue Size: 150\*45\*120mm

Standards: European standard EN166

Weight: 28g,36g

Function: Windproof, dustproof, splashproof, shockproof

## **Wide vision**

Large frame transparent design, practical and generous, high definition, vision up to 180 degrees wide