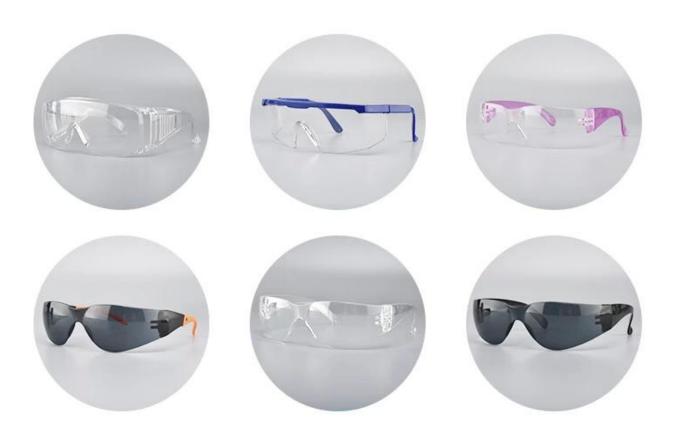

per second impact

Application: industrial place, laboratory,outdoor sports



# Descriptions • —



### **Nose Frame**

Comfortable design has no pressure on the bridge of the nose

## **Wide vision**

Large frame transparent design, practical and generous, high definition, vision up to 180 degrees wide





### **Humanized design**

Can overlay wearing myopia glasses

# Protect against wind and shock

The lens are made of PC material, Windproof, dustproof, splashproof, shockproof, Anti-high-speed particles 45 per second impact



### **Breathable flank**

Wide and breathable design on both side of frame, wearing comfortably

## **Tether holes design**

Tether holes can be tethered to prevent shedding



### **Test Report**



# All the test items are qualified

### **Related Products**