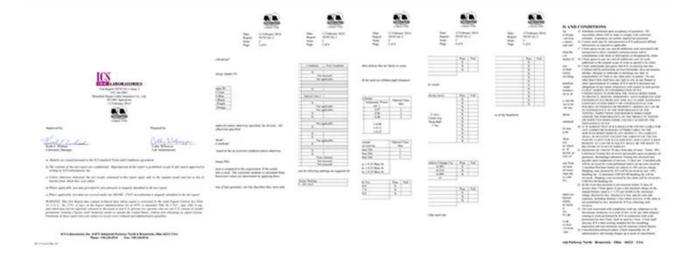

oof, shockproof

Production level: Anti-high-speed particles 45 per second impact

Application: industrial place, laboratory,outdoor sports



# Descriptions • —



### **Nose Frame**

Comfortable design has no pressure on the bridge of the nose

## **Wide vision**

Large frame transparent design, practical and generous, high definition, vision up to 180 degrees wide





### **Humanized design**

Can overlay wearing myopia glasses

# Protect against wind and shock

The lens are made of PC material, Windproof, dustproof, splashproof, shockproof, Anti-high-speed particles 45 per second impact



### **Breathable flank**

Wide and breathable design on both side of frame, wearing comfortably

## **Tether holes design**

Tether holes can be tethered to prevent shedding



### **Test Report**



# All the test items are qualified

### **Related Products**