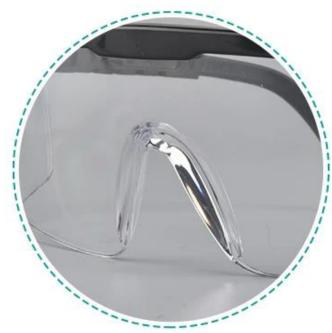

### **Nose Frame**

Comfortable design has no pressure on the bridge of the nose