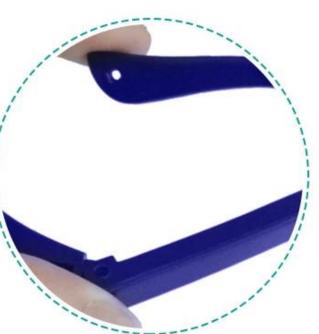

of, dustproof, splashproof, shockproof

Production level: Anti-high-speed particles 45 per second impact

Application: industrial place, laboratory,outdoor sports



# Descriptions • —



### **Nose Frame**

Comfortable design has no pressure on the bridge of the nose

## **Wide vision**

Large frame transparent design, practical and generous, high definition, vision up to 180 degrees wide





### **Humanized design**

Can overlay wearing myopia glasses

# Protect against wind and shock

The lens are made of PC material, Windproof, dustproof, splashproof, shockproof, Anti-high-speed particles 45 per second impact



### **Breathable flank**

Wide and breathable design on both side of frame, wearing comfortably

## **Tether holes design**

Tether holes can be tethered to prevent shedding



### **Test Report**



# All the test items are qualified

### **Related Products**