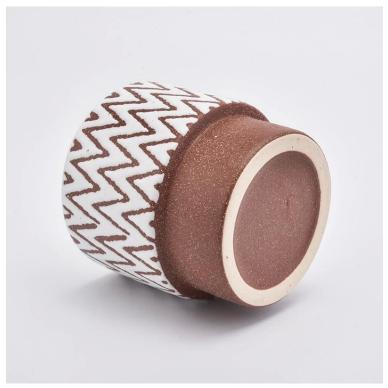

### Flexible size design allows your market to grow rapidly

Item No.:SGYC19082243

Top dia:108mm Bottom dia:93mm Height:108mm Weight:415g Capacity:620ml MOQ:5000pcs

Custom designs and different sizes available