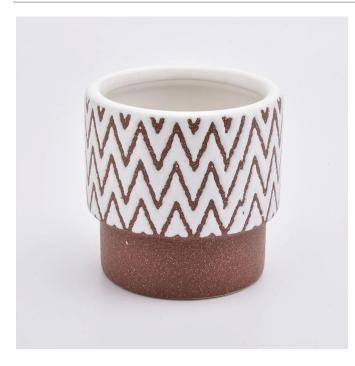

### Flexible size design allows your market to grow rapidly

Item No.:SGYC19082243

Top dia:108mm Bottom dia:93mm Height:108mm Weight:415g Capacity:620ml MOQ:5000pcs

Custom designs and different sizes available