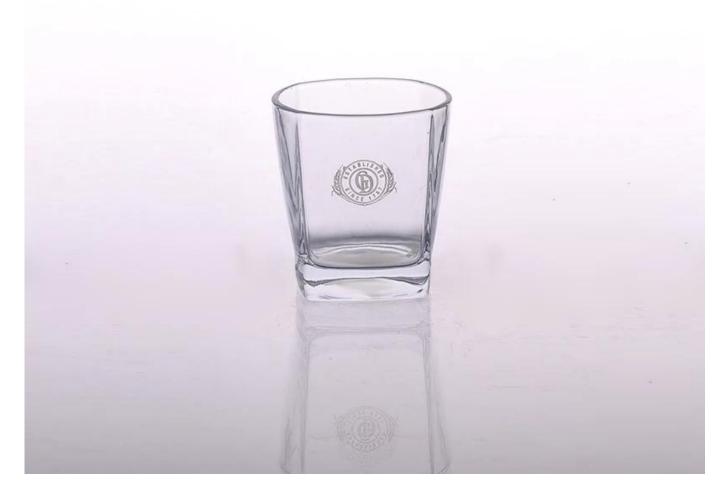

# Wholesale 183ml whisky glass with decal

| All |                     |                                                                                                                                                                                                                                                                                                                |
|-----------------------------------------|---------------------|----------------------------------------------------------------------------------------------------------------------------------------------------------------------------------------------------------------------------------------------------------------------------------------------------------------|
| Product Details                         |                     |                                                                                                                                                                                                                                                                                                                |
|                                         | Item No.            | SGJB306CJ                                                                                                                                                                                                                                                                                                      |
|                                         | Size                | 73*55*79mm                                                                                                                                                                                                                                                                                                     |
|                                         | Color               | Yellow, blue,pupple. any customized color is available                                                                                                                                                                                                                                                         |
|                                         | Material            | Hight white glass                                                                                                                                                                                                                                                                                              |
|                                         | Craft               | Machine press                                                                                                                                                                                                                                                                                                  |
|                                         | Sample              | 7-10 days                                                                                                                                                                                                                                                                                                      |
|                                         | Terms of<br>payment | T/T 30% in advance, balance 70% against copy of B/L                                                                                                                                                                                                                                                            |
|                                         | Certification       | Dish washer test, FDA, LFGB,ISO                                                                                                                                                                                                                                                                                |
|                                         | For your<br>choice  | <ol> <li>Customized logo</li> <li>Deep process like color painting, frosting,<br/>electroplating, laser engraving, decal printing, ion<br/>plating</li> <li>Special packing like shrink wrap, color gift box,<br/>white box etc available</li> <li>Different shape, size and design meet your needs</li> </ol> |