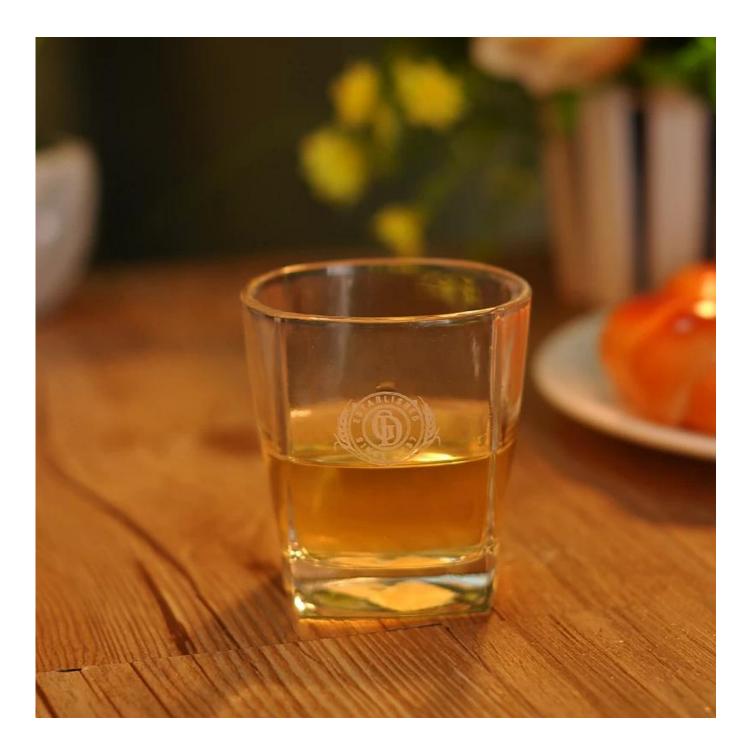

# Wholesale 183ml whisky glass with decal

| All |                     |                                                                                                                                                                                                                                                                                                                |
|-----------------------------------------|---------------------|----------------------------------------------------------------------------------------------------------------------------------------------------------------------------------------------------------------------------------------------------------------------------------------------------------------|
| Product Details                         |                     |                                                                                                                                                                                                                                                                                                                |
|                                         | Item No.            | SGJB306CJ                                                                                                                                                                                                                                                                                                      |
|                                         | Size                | 73*55*79mm                                                                                                                                                                                                                                                                                                     |
|                                         | Color               | Yellow, blue,pupple. any customized color is available                                                                                                                                                                                                                                                         |
|                                         | Material            | Hight white glass                                                                                                                                                                                                                                                                                              |
|                                         | Craft               | Machine press                                                                                                                                                                                                                                                                                                  |
|                                         | Sample              | 7-10 days                                                                                                                                                                                                                                                                                                      |
|                                         | Terms of<br>payment | T/T 30% in advance, balance 70% against copy of B/L                                                                                                                                                                                                                                                            |
|                                         | Certification       | Dish washer test, FDA, LFGB,ISO                                                                                                                                                                                                                                                                                |
|                                         | For your<br>choice  | <ol> <li>Customized logo</li> <li>Deep process like color painting, frosting,<br/>electroplating, laser engraving, decal printing, ion<br/>plating</li> <li>Special packing like shrink wrap, color gift box,<br/>white box etc available</li> <li>Different shape, size and design meet your needs</li> </ol> |