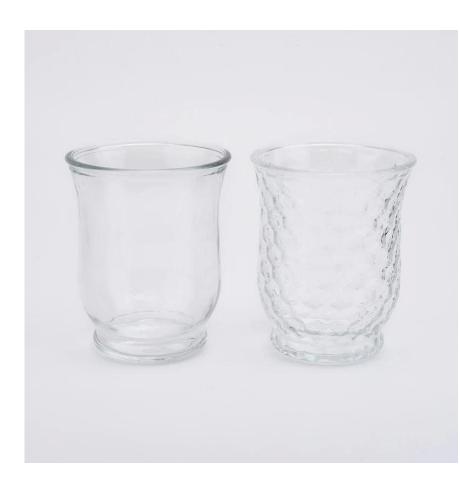

## For you to choose

- 1. A variety of designs and sizes to choose from.
- 2. Any color painting, cutting, plating, laser model processing tool.
- 3. Special packaging for shrink film, color gift box, white gift box, etc.
- 4. We have quality control commissioners.
- 5. We have professional workshops and warehouses to ensure delivery time.

## The characteristics of the machine pressed glass candlestick

Normaly Open Mold Machine-Pressed Craft is used to make candlesticks with the top diameter below the bottom

- . Mass production with high MOQ
- . Embossed pattern on the outer wall
- . Maximum Minimum thickness: 1.5~10mm
- . Bottom thickness:  $4\sim30\text{mm}$
- . Low-cost fine patterns on the exterior wall.