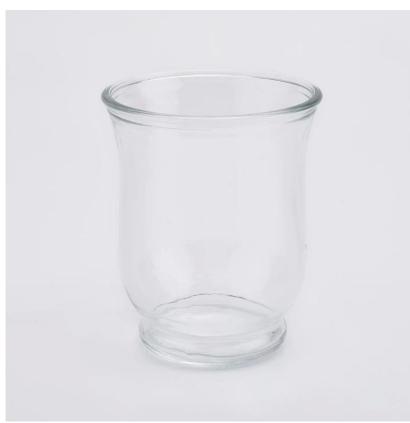

## Wholesales transparent glass candle vessel

High-white glass candle jar for wedding decor or home decor.

Sunny Glassware not only makes OEM/ODM orders, but also helps many brands start with product concepts.

## Flexible size design can quickly expand your market

·Top dia: 89mm ·Bottom dia: 63mm ·Height: 110mm ·Weight: 240g ·Capacity: 366ml

We turn your ideas into creative fragrance products and sell them in the local market.

#### **Product Features**

- 1. Home decoration glass candle jars of high quality.
- 2. Suitable for use in hotel, home, etc.
- 3. Meet the ASTM test product features.