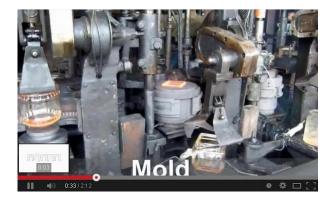

## **Founder said**

<u>Sunny glassware</u> Founded in 1992 by Frank and Alice, it offers an excellent combination of price, quality and price. The responsiveness of the glassware industry.

Sunshine is engaged in the design and manufacture of glassware, from manual blow molding to mechanical pressing, machine blowing and IS machinery manufacturing. It can customize various deep processing technologies such as color spray, laser printing, decal printing, electroplating., matte, screen printing, sand blasting and ion plating. ISO 9001:2008/2015, Corporate Intellectual Property, Green & Social Responsibility Statement Certificate Issued by a third-party certification company. There are approximately 5,000 molds covering all glassware and ceramics used daily, such as borosilicate glass, bottles, glasses, candlesticks, cans, goblets, cutlery and products that meet FDA, LFGB, CA 65, ASTM, dishwasher test.

## **Online factory visit**

Hereby watch our production line video online, welcome to visit us on site.

Mechanical press technology

IS machine technology

Hand blowing technique

## The characteristics of the machine pressed glass candlestick

Normaly Open Mold Machine-Pressed Craft is used to make candlesticks with the top diameter below the bottom

- . Mass production with high MOQ
- . Embossed pattern on the outer wall
- . Maximum Minimum thickness: 1.5~10mm
- . Bottom thickness:  $4\sim30\text{mm}$
- . Low-cost fine patterns on the exterior wall.