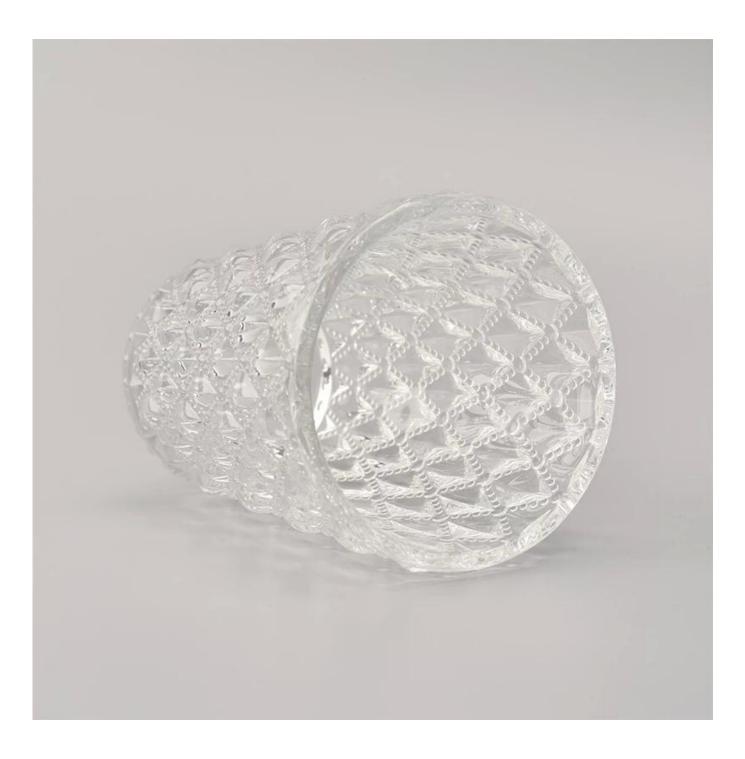

#### Wholesales Pearl White Glass Candle Vessel with Diamond Pattern

## Product Details

| Specification    | Item NO.:SGMY18051721[LX8005[]<br>Top dia:80mm<br>Bottom dia:54mm<br>Height:110mm<br>Weight:268g<br>Capacity:236ml                                                               |
|------------------|----------------------------------------------------------------------------------------------------------------------------------------------------------------------------------|
| Color            | Any color printing on glass are available                                                                                                                                        |
| Material         | Glass,Soda-Lime glass,high white glass                                                                                                                                           |
| Sample           | 7days                                                                                                                                                                            |
| Terms of payment | 30% deposit by T/T in advance and the balance after showing copy of B/L                                                                                                          |
| Certification    | ASTM Test (for candle holder)                                                                                                                                                    |
| For your choice  | 1.Any color painted, frosted, electroplating, logo laser for the finish<br>2.Special packing like shrink wrap, color gift box, white box etc<br>3.Any shape, size meet your need |