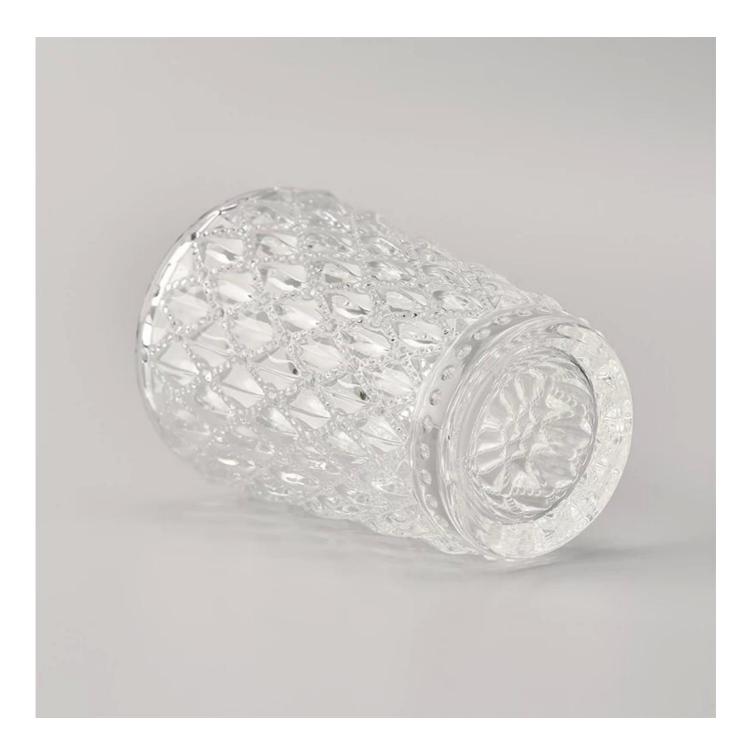

#### Wholesales Pearl White Glass Candle Vessel with Diamond Pattern

## Product Details

| Specification    | Item NO.:SGMY18051721[LX8005[]<br>Top dia:80mm<br>Bottom dia:54mm<br>Height:110mm<br>Weight:268g<br>Capacity:236ml                                                               |
|------------------|----------------------------------------------------------------------------------------------------------------------------------------------------------------------------------|
| Color            | Any color printing on glass are available                                                                                                                                        |
| Material         | Glass,Soda-Lime glass,high white glass                                                                                                                                           |
| Sample           | 7days                                                                                                                                                                            |
| Terms of payment | 30% deposit by T/T in advance and the balance after showing copy of B/L                                                                                                          |
| Certification    | ASTM Test (for candle holder)                                                                                                                                                    |
| For your choice  | 1.Any color painted, frosted, electroplating, logo laser for the finish<br>2.Special packing like shrink wrap, color gift box, white box etc<br>3.Any shape, size meet your need |