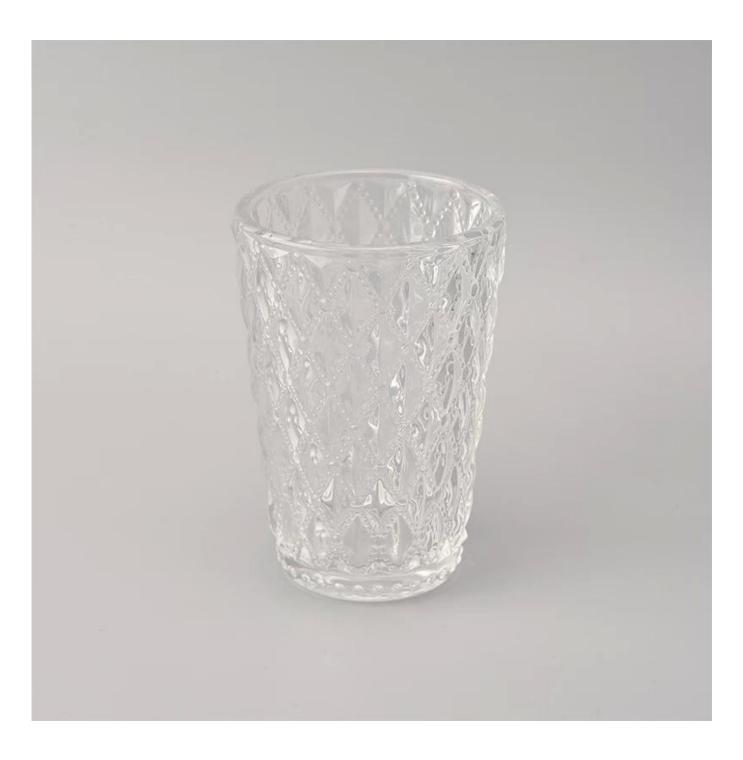

#### Wholesales Pearl White Glass Candle Vessel with Diamond Pattern

## Product Details

| Specification    | Item NO.:SGMY18051721[LX8005[]<br>Top dia:80mm<br>Bottom dia:54mm<br>Height:110mm<br>Weight:268g<br>Capacity:236ml                                                               |
|------------------|----------------------------------------------------------------------------------------------------------------------------------------------------------------------------------|
| Color            | Any color printing on glass are available                                                                                                                                        |
| Material         | Glass,Soda-Lime glass,high white glass                                                                                                                                           |
| Sample           | 7days                                                                                                                                                                            |
| Terms of payment | 30% deposit by T/T in advance and the balance after showing copy of B/L                                                                                                          |
| Certification    | ASTM Test (for candle holder)                                                                                                                                                    |
| For your choice  | 1.Any color painted, frosted, electroplating, logo laser for the finish<br>2.Special packing like shrink wrap, color gift box, white box etc<br>3.Any shape, size meet your need |