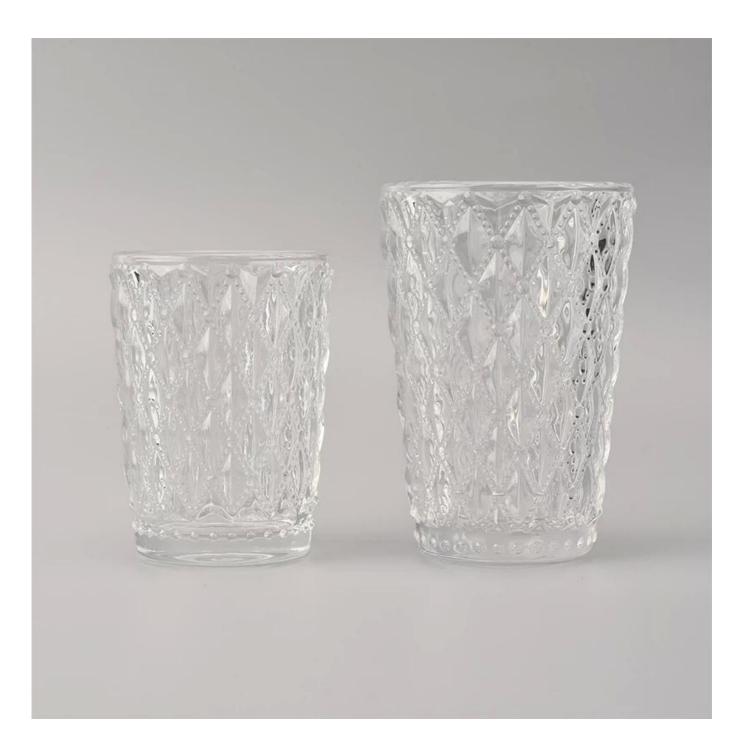

#### Wholesales Pearl White Glass Candle Vessel with Diamond Pattern

## Product Details

| Specification    | Item NO.:SGMY18051721[LX8005[]<br>Top dia:80mm<br>Bottom dia:54mm<br>Height:110mm<br>Weight:268g<br>Capacity:236ml                                                               |
|------------------|----------------------------------------------------------------------------------------------------------------------------------------------------------------------------------|
| Color            | Any color printing on glass are available                                                                                                                                        |
| Material         | Glass,Soda-Lime glass,high white glass                                                                                                                                           |
| Sample           | 7days                                                                                                                                                                            |
| Terms of payment | 30% deposit by T/T in advance and the balance after showing copy of B/L                                                                                                          |
| Certification    | ASTM Test (for candle holder)                                                                                                                                                    |
| For your choice  | 1.Any color painted, frosted, electroplating, logo laser for the finish<br>2.Special packing like shrink wrap, color gift box, white box etc<br>3.Any shape, size meet your need |