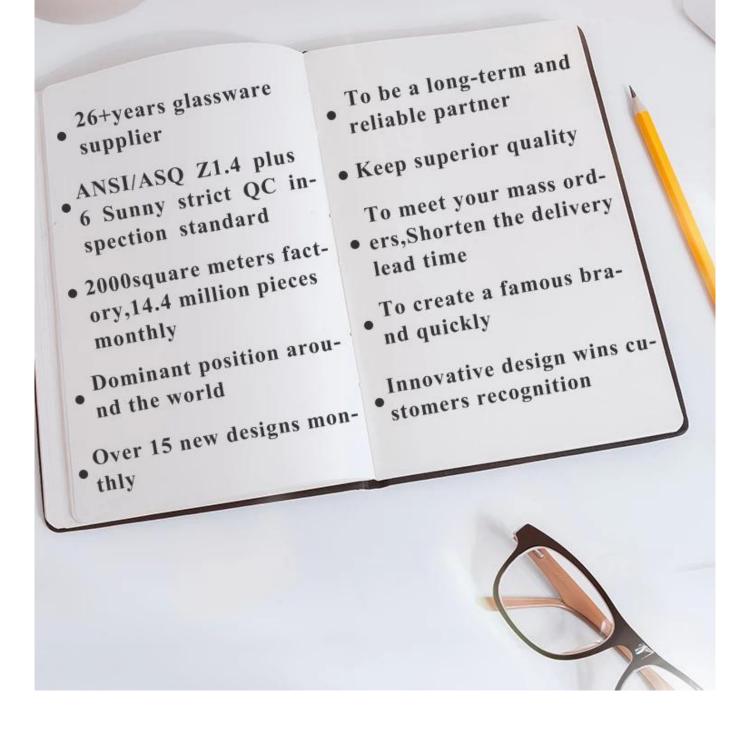

Wholesales 9oz Wing Glass Candle Holders Clear Transparent Glass Mug

 Sunny Group has offered glassware for 26 years with all kinds of products being exported to more than 30 countries and regions.

2) Focusing on luxury fragrance products in the latest 10 years, Sunny Glassware is the supplier of 80% fragrance brands in the United States.

3) Sunny adapts extra six steps for inspection of shipments. No (major) quality complaints on products produced for nine consecutive years.

| Item number.     | SGHY19080305                                                              |
|------------------|---------------------------------------------------------------------------|
| Material         | Clear glass                                                               |
| craft            | Mouth-blown glass candle holders                                          |
| Sample time      | 1. 5 days if there is glass shape and size                                |
|                  | 2. 15 days, if you need new shapes and sizes glass                        |
| Packing          | The usual packing, 4 pieces in the inner box, 48 pieces box               |
| Product Capacity | 500,000 ~ 1,000,000 pieces per month                                      |
| Delivery time    | Within 35 days after sampling and order confirmed                         |
| Payment terms    | 30% deposit by T / T in advance and balance against copy of B / L         |
| Delivery         | By sea, by air, through express and shipping agent acceptable             |
|                  | 1. Home decorations glass candle jar from high quality                    |
| Product Features | 2. Suitable for use at hotel, home, etc.                                  |
|                  | 3. Meet the ASTM Test                                                     |
|                  |                                                                           |
|                  | 1. Various designs and sizes for selection                                |
|                  | 2 Any color painted, cool, plating, laser model Processing cutter         |
| For your choice  | 3. Special package as shrink film, color gift box, white gift box, etc.   |
|                  | 4. We are the exclusive employee of quality control                       |
|                  | 5. We have a professional workshop and warehouse for ensure delivery time |
|                  |                                                                           |

# QC Extra Six Steps

No major quality complaints for 9 years

With a strictly control system on product quality and customer service, our exporting market have expanded rapidly to North & South America, Europe, Oceania and Asia.

Our business scopes are mainly involved in home decor, gift crafts and tableware. There are approximately 80% candle holders in USA luxury branded companies were imported from Sunny Glassware.