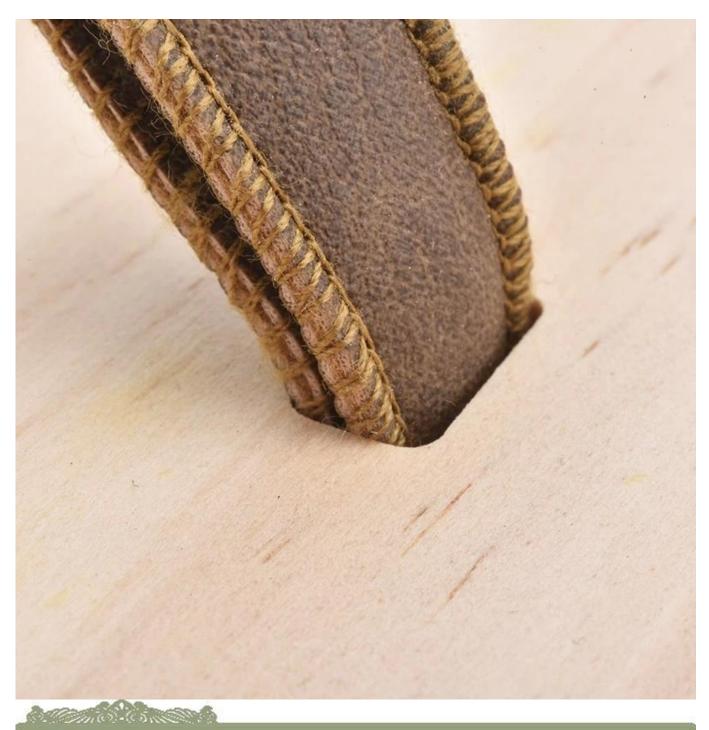

## Wholesale wooden lids for candle jar

## Sunny Glassware not only making the OEM/ODM orders, but also help many brands start with the concept to products.

| Material         | wood                                                                      |
|------------------|---------------------------------------------------------------------------|
| Product Capacity | 500,000 ~ 1,000,000 pieces per month                                      |
| Delivery time    | Within 35 days after sampling and order confirmed                         |
| Payment terms    | 30% deposit by T / T in advance and balance against copy of B / L         |
| Delivery         | By sea, by air, through express and shipping agent acceptable             |
|                  | 1. Home decorations glass candle jar from high quality                    |
| Product Features | 2. Suitable for use at hotel, home, etc.                                  |
|                  | 3. Meet the ASTM Test                                                     |
|                  |                                                                           |
|                  | 1. Various designs and sizes for selection                                |
| For your choice  | 2 Any color painted, cool, plating, laser model Processing cutter         |
|                  | 3. Special package as shrink film, color gift box, white gift box, etc.   |
|                  | 4. We are the exclusive employee of quality control                       |
|                  | 5. We have a professional workshop and warehouse for ensure delivery time |