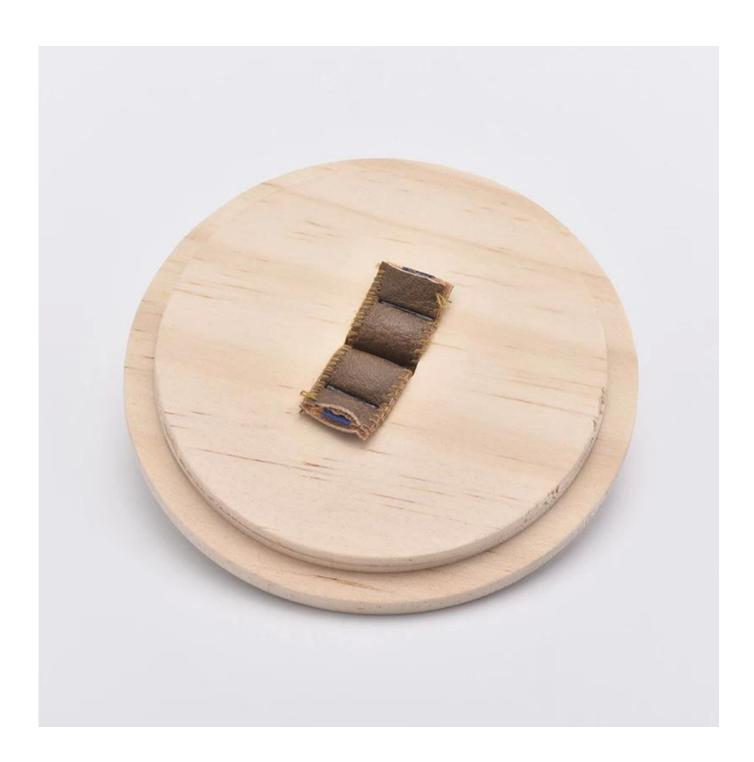

## Wholesale wooden lids for candle jar

## Sunny Glassware not only making the OEM/ODM orders, but also help many brands start with the concept to products.

| Material         | wood                                                                      |
|------------------|---------------------------------------------------------------------------|
| Product Capacity | 500,000 ~ 1,000,000 pieces per month                                      |
| Delivery time    | Within 35 days after sampling and order confirmed                         |
| Payment terms    | 30% deposit by T / T in advance and balance against copy of B / L         |
| Delivery         | By sea, by air, through express and shipping agent acceptable             |
|                  | 1. Home decorations glass candle jar from high quality                    |
| Product Features | 2. Suitable for use at hotel, home, etc.                                  |
|                  | 3. Meet the ASTM Test                                                     |
|                  |                                                                           |
|                  | 1. Various designs and sizes for selection                                |
| For your choice  | 2 Any color painted, cool, plating, laser model Processing cutter         |
|                  | 3. Special package as shrink film, color gift box, white gift box, etc.   |
|                  | 4. We are the exclusive employee of quality control                       |
|                  | 5. We have a professional workshop and warehouse for ensure delivery time |