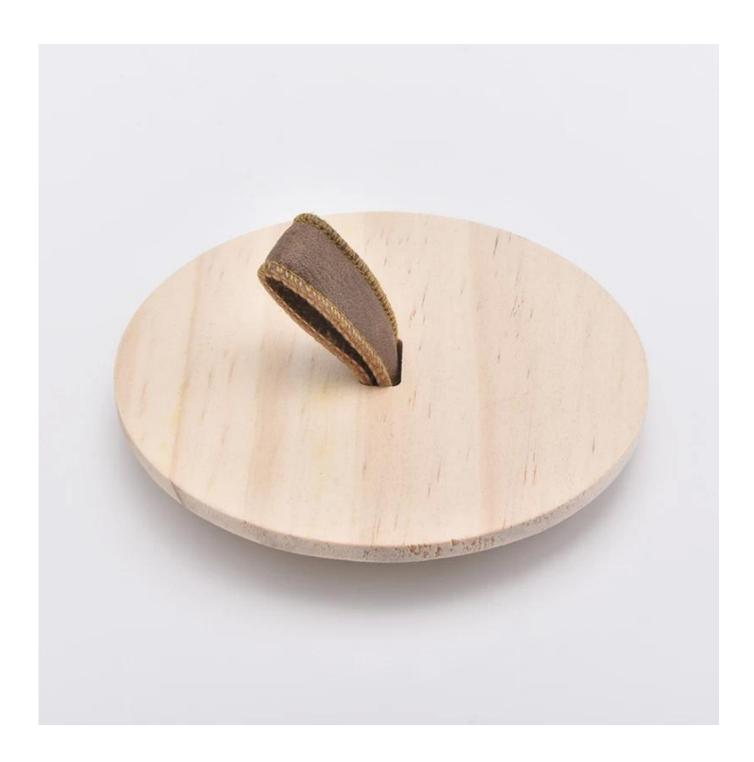

## Wholesale wooden lids for candle jar

## Sunny Glassware not only making the OEM/ODM orders, but also help many brands start with the concept to products.

| Material         | wood                                                                      |
|------------------|---------------------------------------------------------------------------|
| Product Capacity | 500,000 ~ 1,000,000 pieces per month                                      |
| Delivery time    | Within 35 days after sampling and order confirmed                         |
| Payment terms    | 30% deposit by T / T in advance and balance against copy of B / L         |
| Delivery         | By sea, by air, through express and shipping agent acceptable             |
|                  | 1. Home decorations glass candle jar from high quality                    |
| Product Features | 2. Suitable for use at hotel, home, etc.                                  |
|                  | 3. Meet the ASTM Test                                                     |
|                  |                                                                           |
|                  | 1. Various designs and sizes for selection                                |
| For your choice  | 2 Any color painted, cool, plating, laser model Processing cutter         |
|                  | 3. Special package as shrink film, color gift box, white gift box, etc.   |
|                  | 4. We are the exclusive employee of quality control                       |
|                  | 5. We have a professional workshop and warehouse for ensure delivery time |