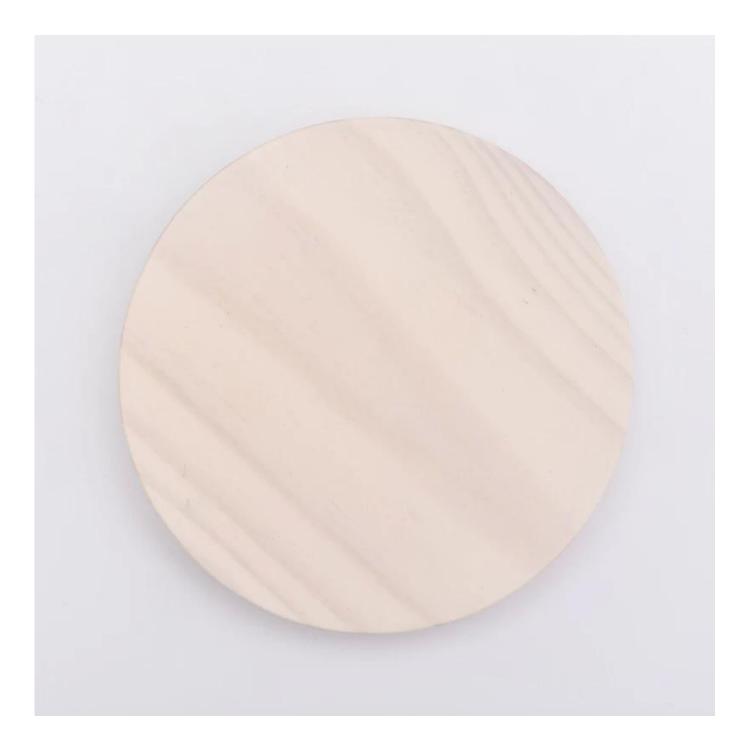

## Wholesale wooden lid for candle jars

## Product Details

| Material         | Wholesale wooden lid for candle jars                                                                                                                                                                                                                                                                                                                         |
|------------------|--------------------------------------------------------------------------------------------------------------------------------------------------------------------------------------------------------------------------------------------------------------------------------------------------------------------------------------------------------------|
| Product Capacity | 500,000 ~ 1,000,000 pieces per month                                                                                                                                                                                                                                                                                                                         |
| Delivery time    | Within 35 days after sampling and order confirmed                                                                                                                                                                                                                                                                                                            |
| Payment terms    | 30% deposit by T / T in advance and balance against copy of B / L                                                                                                                                                                                                                                                                                            |
| Delivery         | By sea, by air, through express and shipping agent acceptable                                                                                                                                                                                                                                                                                                |
| Product Features | <ol> <li>Home decorations glass candle jar from high quality</li> <li>Suitable for use at hotel, home, etc.</li> <li>Meet the ASTM Test</li> </ol>                                                                                                                                                                                                           |
| For your choice  | <ol> <li>Various designs and sizes for selection</li> <li>Any color painted, cool, plating, laser model Processing cutter</li> <li>Special package as shrink film, color gift box, white gift box, etc.</li> <li>We are the exclusive employee of quality control</li> <li>We have a professional workshop and warehouse for ensure delivery time</li> </ol> |