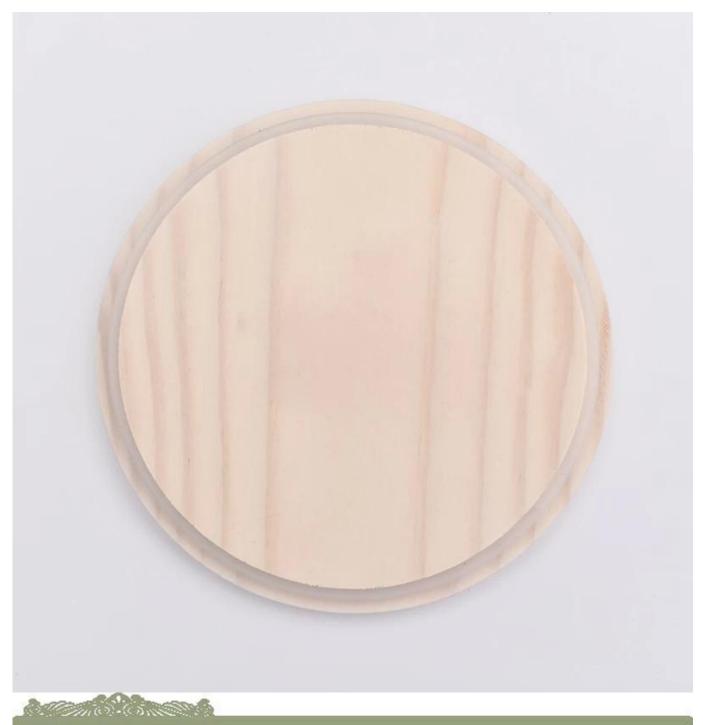

## Wholesale wooden lid for candle jars

## Product Details

| Material         | Wholesale wooden lid for candle jars                                                                                                                                                                                                                                                                                                                         |
|------------------|--------------------------------------------------------------------------------------------------------------------------------------------------------------------------------------------------------------------------------------------------------------------------------------------------------------------------------------------------------------|
| Product Capacity | 500,000 ~ 1,000,000 pieces per month                                                                                                                                                                                                                                                                                                                         |
| Delivery time    | Within 35 days after sampling and order confirmed                                                                                                                                                                                                                                                                                                            |
| Payment terms    | 30% deposit by T / T in advance and balance against copy of B / L                                                                                                                                                                                                                                                                                            |
| Delivery         | By sea, by air, through express and shipping agent acceptable                                                                                                                                                                                                                                                                                                |
| Product Features | <ol> <li>Home decorations glass candle jar from high quality</li> <li>Suitable for use at hotel, home, etc.</li> <li>Meet the ASTM Test</li> </ol>                                                                                                                                                                                                           |
| For your choice  | <ol> <li>Various designs and sizes for selection</li> <li>Any color painted, cool, plating, laser model Processing cutter</li> <li>Special package as shrink film, color gift box, white gift box, etc.</li> <li>We are the exclusive employee of quality control</li> <li>We have a professional workshop and warehouse for ensure delivery time</li> </ol> |