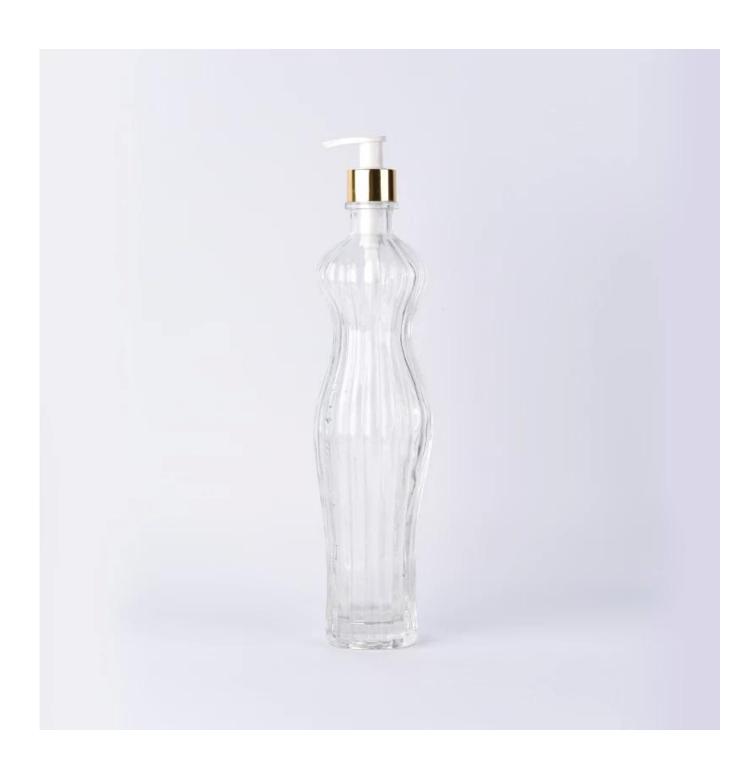

## Wholesale white glass perfume bottle

| Size            | SGML18032701 Top him: 25mm Down her: 58mm Max dia: 75mm Height: 293mm Weight: 507g Capacity: 520ml MOQ: 16,000pcs  Sample time: 7 days Mass production time: 30 days after order is confirmed Product capacity: 300000-400000 per month Payment terms: 30% deposit by T / T in advance and balance after showing B / L copy |
|-----------------|-----------------------------------------------------------------------------------------------------------------------------------------------------------------------------------------------------------------------------------------------------------------------------------------------------------------------------|
| color           | Any color is available                                                                                                                                                                                                                                                                                                      |
| Example         | 7 days                                                                                                                                                                                                                                                                                                                      |
| Payment terms   | Deposit 30% by T / T in advance and balance after showing L / C copy                                                                                                                                                                                                                                                        |
| Certification   | ASTM test (for candle holders)                                                                                                                                                                                                                                                                                              |
| For your choice | 1, any logo printing on the glass body 2, Any color painted, ice, electroplating, laser logo for finishing 3, special packing such as shrink wrap, color gift box, white box and so on 4, Any form, size meets your requirements                                                                                            |