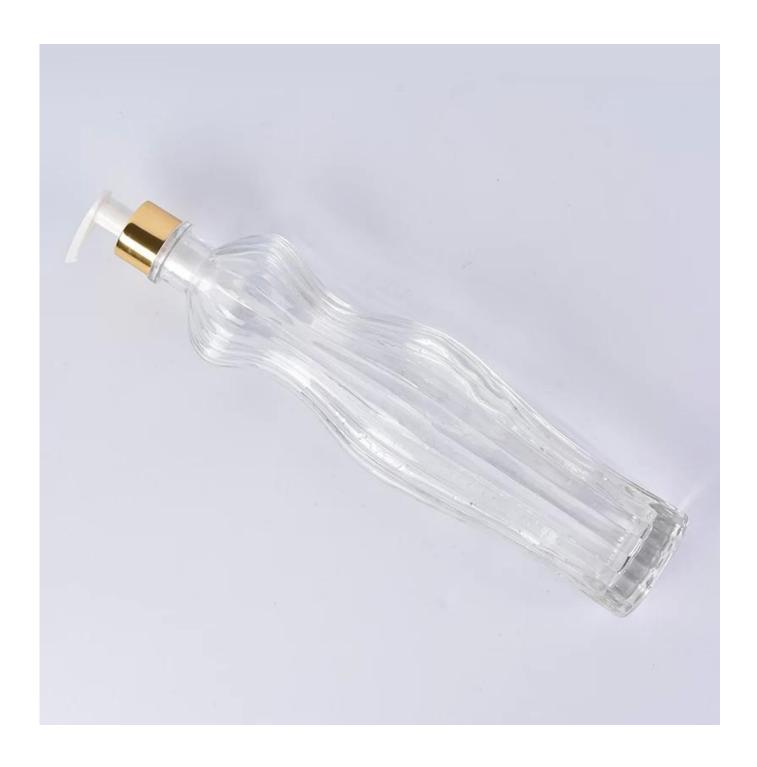

## Wholesale white glass perfume bottle

| Size            | SGML18032701 Top him: 25mm Down her: 58mm Max dia: 75mm Height: 293mm Weight: 507g Capacity: 520ml MOQ: 16,000pcs  Sample time: 7 days Mass production time: 30 days after order is confirmed Product capacity: 300000-400000 per month Payment terms: 30% deposit by T / T in advance and balance after showing B / L copy |
|-----------------|-----------------------------------------------------------------------------------------------------------------------------------------------------------------------------------------------------------------------------------------------------------------------------------------------------------------------------|
| color           | Any color is available                                                                                                                                                                                                                                                                                                      |
| Example         | 7 days                                                                                                                                                                                                                                                                                                                      |
| Payment terms   | Deposit 30% by T / T in advance and balance after showing L / C copy                                                                                                                                                                                                                                                        |
| Certification   | ASTM test (for candle holders)                                                                                                                                                                                                                                                                                              |
| For your choice | 1, any logo printing on the glass body 2, Any color painted, ice, electroplating, laser logo for finishing 3, special packing such as shrink wrap, color gift box, white box and so on 4, Any form, size meets your requirements                                                                                            |