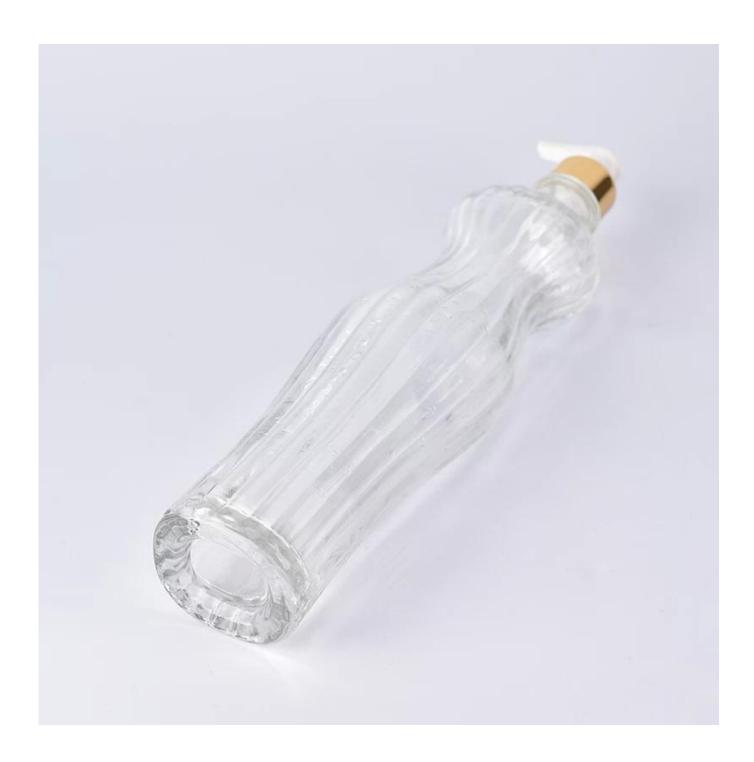

## Wholesale white glass perfume bottle

| Size            | SGML18032701 Top him: 25mm Down her: 58mm Max dia: 75mm Height: 293mm Weight: 507g Capacity: 520ml MOQ: 16,000pcs  Sample time: 7 days Mass production time: 30 days after order is confirmed Product capacity: 300000-400000 per month Payment terms: 30% deposit by T / T in advance and balance after showing B / L copy |
|-----------------|-----------------------------------------------------------------------------------------------------------------------------------------------------------------------------------------------------------------------------------------------------------------------------------------------------------------------------|
| color           | Any color is available                                                                                                                                                                                                                                                                                                      |
| Example         | 7 days                                                                                                                                                                                                                                                                                                                      |
| Payment terms   | Deposit 30% by T / T in advance and balance after showing L / C copy                                                                                                                                                                                                                                                        |
| Certification   | ASTM test (for candle holders)                                                                                                                                                                                                                                                                                              |
| For your choice | 1, any logo printing on the glass body 2, Any color painted, ice, electroplating, laser logo for finishing 3, special packing such as shrink wrap, color gift box, white box and so on 4, Any form, size meets your requirements                                                                                            |