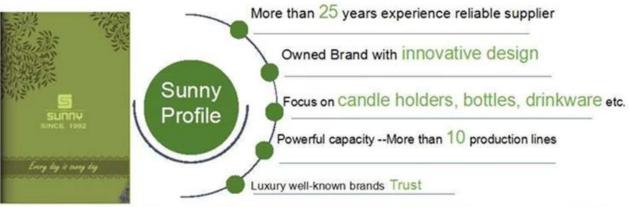

|
| Certification   | ASTM test (for candle holders)                                                                                                                                                                                                                                                                                              |
| For your choice | 1, any logo printing on the glass body 2, Any color painted, ice, electroplating, laser logo for finishing 3, special packing such as shrink wrap, color gift box, white box and so on 4, Any form, size meets your requirements                                                                                            |

















^ Trade Show Visiting

<< Office Visiting

## Shenzhen Sunny Glassware Co.,Ltd







**Backyard**