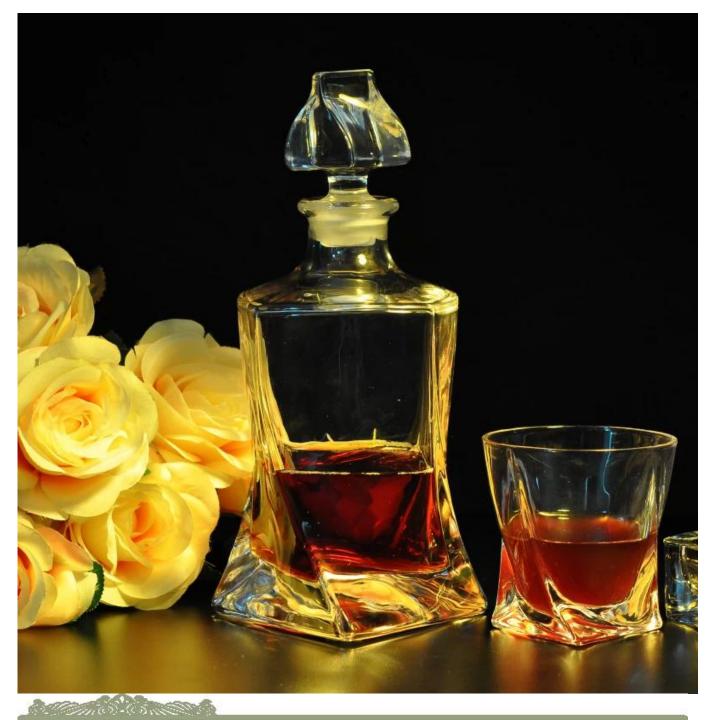

# Product Details

| Product Detai    | 15                                                                         |
|------------------|----------------------------------------------------------------------------|
| Item No.         | SGJD15060509                                                               |
| Material         | high white glass material                                                  |
| Process          | Machine made                                                               |
| Samples time     | 1. 5 days if at exist shaped and size of glass                             |
|                  | 2. 15 days if need new shape or size of glass                              |
| Packing          | Normal packing,4 pcs into inner box, 48 pcs per carton                     |
| Product Capacity | 500,000~1,000,000 pcs per month                                            |
| Delivery time    | Within 35 days after the sample and order confirmed                        |
| Payment terms    | 30% deposit by T/T in advance and the balance against the copy of B/L      |
| Shipment         | By sea, by air, by Express and your shipping agent is acceptable           |
| Product Features | 1. Hand made Wholesale whisky glass with high quality                      |
|                  | 2. Suitable for used in hotel, home, etc.                                  |
|                  | 3. It is eco-friendly                                                      |
|                  | 4. Meet FDA test & CA 65 test                                              |
|                  | 1. Different designs and sizes for choice                                  |
|                  | 2 .Any color painted, frost, electroplate, pattern laser carver processing |
| For your choices | 3. Special package like shrink wrap, color gift box, white gift box etc.   |
|                  | 4. We have exclusive workers for quality control                           |
|                  | 5. We have professional workshop and warehouse to ensure the delivery time |