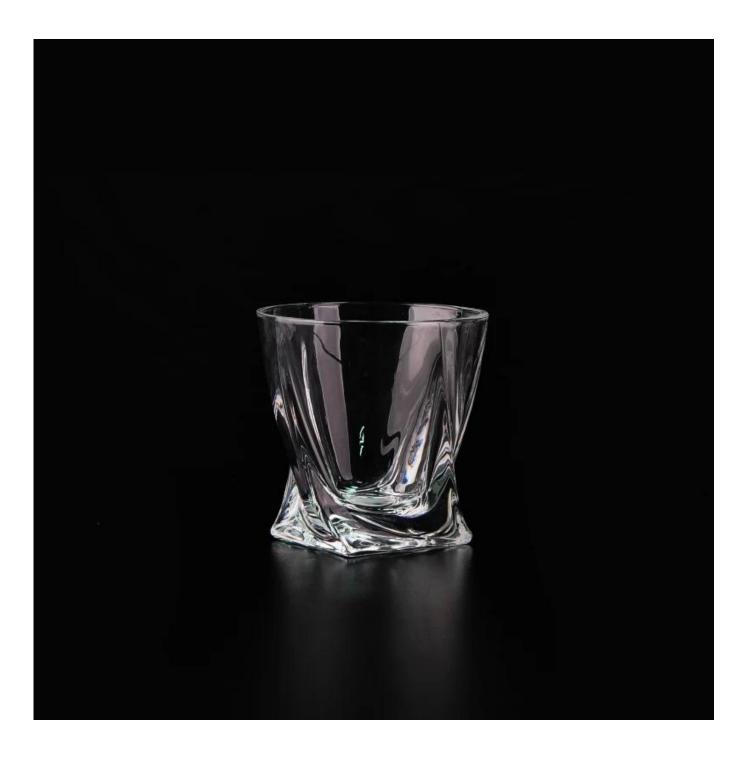

# Product Details

| Product Detai    | 15                                                                         |
|------------------|----------------------------------------------------------------------------|
| Item No.         | SGJD15060509                                                               |
| Material         | high white glass material                                                  |
| Process          | Machine made                                                               |
| Samples time     | 1. 5 days if at exist shaped and size of glass                             |
|                  | 2. 15 days if need new shape or size of glass                              |
| Packing          | Normal packing,4 pcs into inner box, 48 pcs per carton                     |
| Product Capacity | 500,000~1,000,000 pcs per month                                            |
| Delivery time    | Within 35 days after the sample and order confirmed                        |
| Payment terms    | 30% deposit by T/T in advance and the balance against the copy of B/L      |
| Shipment         | By sea, by air, by Express and your shipping agent is acceptable           |
| Product Features | 1. Hand made Wholesale whisky glass with high quality                      |
|                  | 2. Suitable for used in hotel, home, etc.                                  |
|                  | 3. It is eco-friendly                                                      |
|                  | 4. Meet FDA test & CA 65 test                                              |
|                  | 1. Different designs and sizes for choice                                  |
|                  | 2 .Any color painted, frost, electroplate, pattern laser carver processing |
| For your choices | 3. Special package like shrink wrap, color gift box, white gift box etc.   |
|                  | 4. We have exclusive workers for quality control                           |
|                  | 5. We have professional workshop and warehouse to ensure the delivery time |