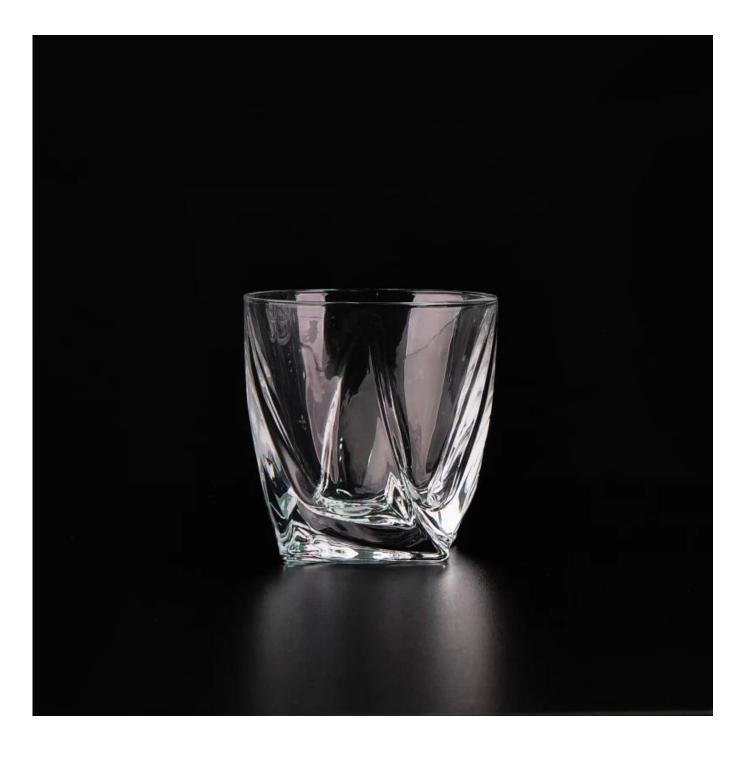

# Product Details

| Product Detai    | 15                                                                         |
|------------------|----------------------------------------------------------------------------|
| Item No.         | SGJD15060509                                                               |
| Material         | high white glass material                                                  |
| Process          | Machine made                                                               |
| Samples time     | 1. 5 days if at exist shaped and size of glass                             |
|                  | 2. 15 days if need new shape or size of glass                              |
| Packing          | Normal packing,4 pcs into inner box, 48 pcs per carton                     |
| Product Capacity | 500,000~1,000,000 pcs per month                                            |
| Delivery time    | Within 35 days after the sample and order confirmed                        |
| Payment terms    | 30% deposit by T/T in advance and the balance against the copy of B/L      |
| Shipment         | By sea, by air, by Express and your shipping agent is acceptable           |
| Product Features | 1. Hand made Wholesale whisky glass with high quality                      |
|                  | 2. Suitable for used in hotel, home, etc.                                  |
|                  | 3. It is eco-friendly                                                      |
|                  | 4. Meet FDA test & CA 65 test                                              |
|                  | 1. Different designs and sizes for choice                                  |
|                  | 2 .Any color painted, frost, electroplate, pattern laser carver processing |
| For your choices | 3. Special package like shrink wrap, color gift box, white gift box etc.   |
|                  | 4. We have exclusive workers for quality control                           |
|                  | 5. We have professional workshop and warehouse to ensure the delivery time |