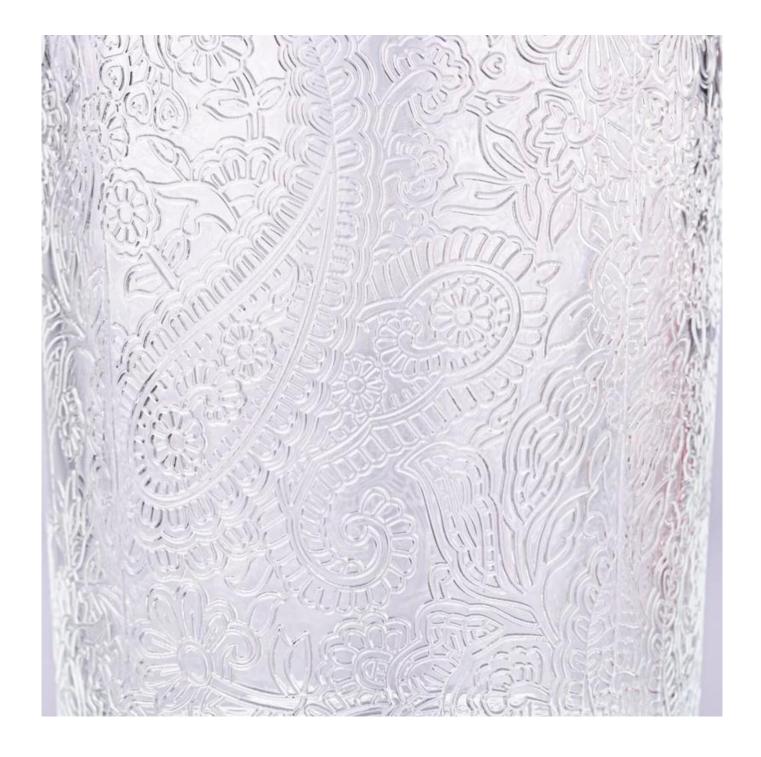

This **candle holder** is made of high quality glass material and has the characteristics of durability. Its simple and elegant design can add a warm and romantic atmosphere to your home environment.

This **candle holder** is not only suitable for home use, but also can be used as an ornament in commercial places. It can be placed on the dining table, living room, bedroom, study and other occasions to add a unique charm to your space.

Our **candle holder** also feature a non-slip design that effectively prevents the candlestick from sliding or tilting during use. Its appearance is smooth and refined, and it is easy to clean and maintain.