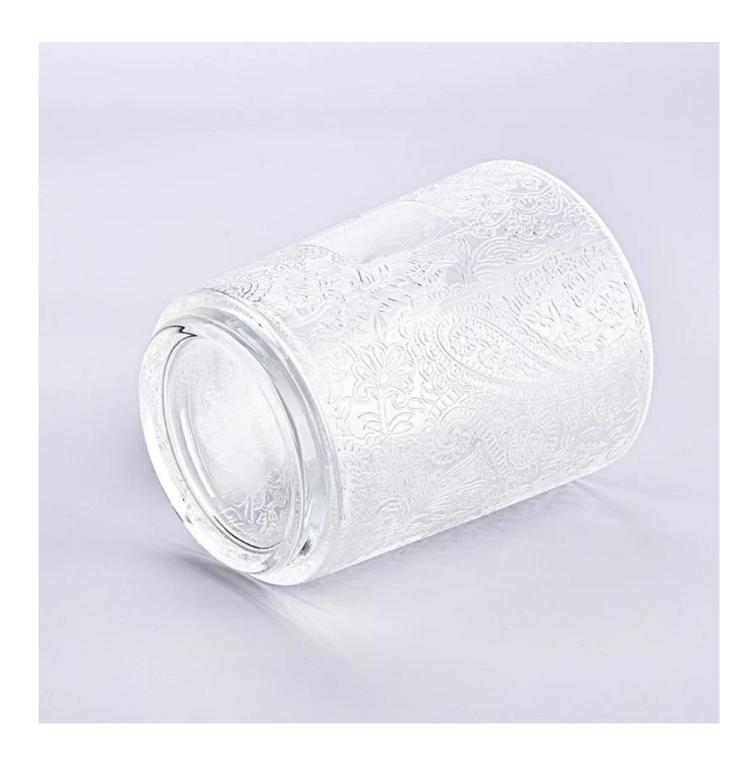

## product description

| product<br>name   | Wholesale wave pattern 1391ml <b>glass candle holder</b> in bulk wedding decoration                 |
|-------------------|-----------------------------------------------------------------------------------------------------|
| Sample<br>time    | 1. 5 days if there is glass shape and size<br>2. 15 days, if you need new shapes and sizes glass    |
| Measure           | Item No.:SGGC23110308 Top dia:130 mm Bottom dia:101 mm Height:160 mm Weight:1034 g Capacity:1391 ml |
| Packing           | Normal packing,Individual gift box, PVC box, window box, color box, white box, etc                  |
| Delivery<br>time  | Within 35 days after the sample and order confirmed                                                 |
| Payment<br>term   | 30% deposit by T/T in advance and the balance against the copy of B/L                               |
| Shipment          | By sea,by air,by Express and your shipping agent is acceptable                                      |
| Usage<br>Occasion | Home decor,Wedding Decoration,Wedding Favors,Decoration enhancement,                                |

This **candle holder** is made of high quality glass material and has the characteristics of durability. Its simple and elegant design can add a warm and romantic atmosphere to your home environment.

This **candle holder** is not only suitable for home use, but also can be used as an ornament in commercial places. It can be placed on the dining table, living room, bedroom, study and other occasions to add a unique charm to your space.

Our **candle holder** also feature a non-slip design that effectively prevents the candlestick from sliding or tilting during use. Its appearance is smooth and refined, and it is easy to clean and maintain.