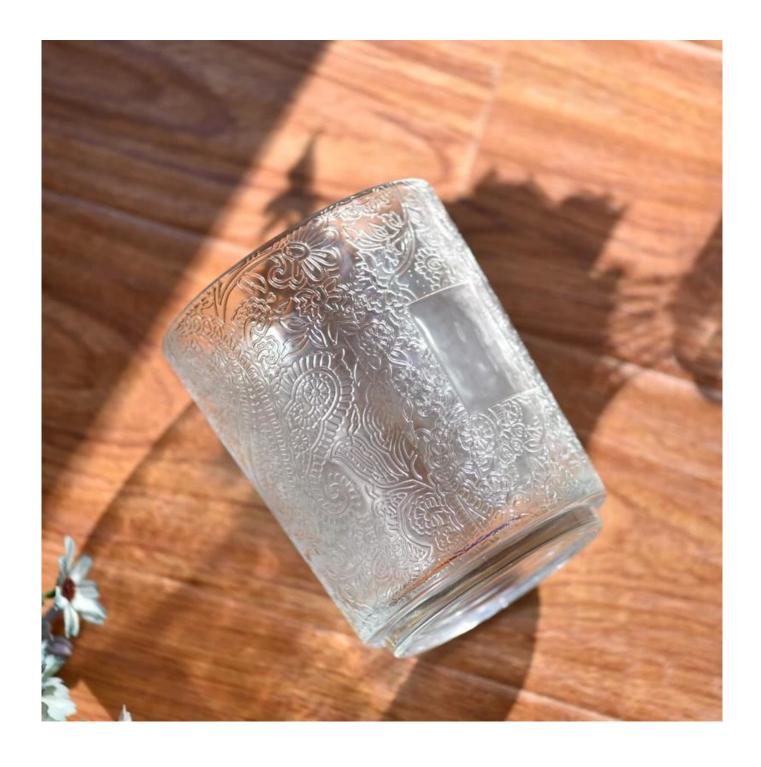

This **candle holder** is made of high quality glass material and has the characteristics of durability. Its simple and elegant design can add a warm and romantic atmosphere to your home environment.

This **candle holder** is not only suitable for home use, but also can be used as an ornament in commercial places. It can be placed on the dining table, living room, bedroom, study and other occasions to add a unique charm to your space.

Our **candle holder** also feature a non-slip design that effectively prevents the candlestick from sliding or tilting during use. Its appearance is smooth and refined, and it is easy to clean and maintain.