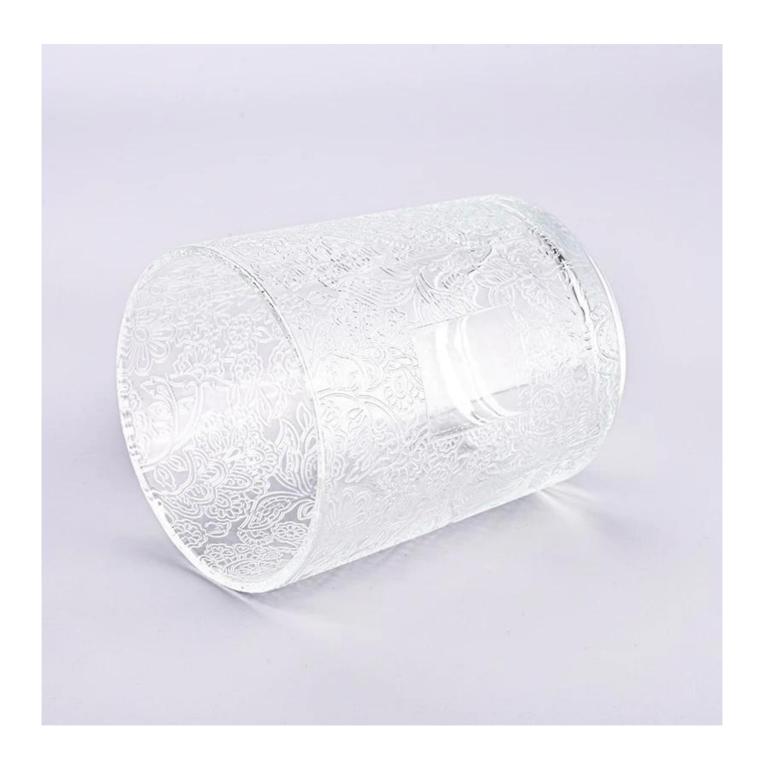

## product description

| product<br>name   | Wholesale wave pattern 1391ml <b>glass candle holder</b> in bulk wedding decoration                 |
|-------------------|-----------------------------------------------------------------------------------------------------|
| Sample<br>time    | 1. 5 days if there is glass shape and size<br>2. 15 days, if you need new shapes and sizes glass    |
| Measure           | Item No.:SGGC23110308 Top dia:130 mm Bottom dia:101 mm Height:160 mm Weight:1034 g Capacity:1391 ml |
| Packing           | Normal packing,Individual gift box, PVC box, window box, color box, white box, etc                  |
| Delivery<br>time  | Within 35 days after the sample and order confirmed                                                 |
| Payment<br>term   | 30% deposit by T/T in advance and the balance against the copy of B/L                               |
| Shipment          | By sea,by air,by Express and your shipping agent is acceptable                                      |
| Usage<br>Occasion | Home decor,Wedding Decoration,Wedding Favors,Decoration enhancement,                                |

This **candle holder** is made of high quality glass material and has the characteristics of durability. Its simple and elegant design can add a warm and romantic atmosphere to your home environment.

This **candle holder** is not only suitable for home use, but also can be used as an ornament in commercial places. It can be placed on the dining table, living room, bedroom, study and other occasions to add a unique charm to your space.

Our **candle holder** also feature a non-slip design that effectively prevents the candlestick from sliding or tilting during use. Its appearance is smooth and refined, and it is easy to clean and maintain.