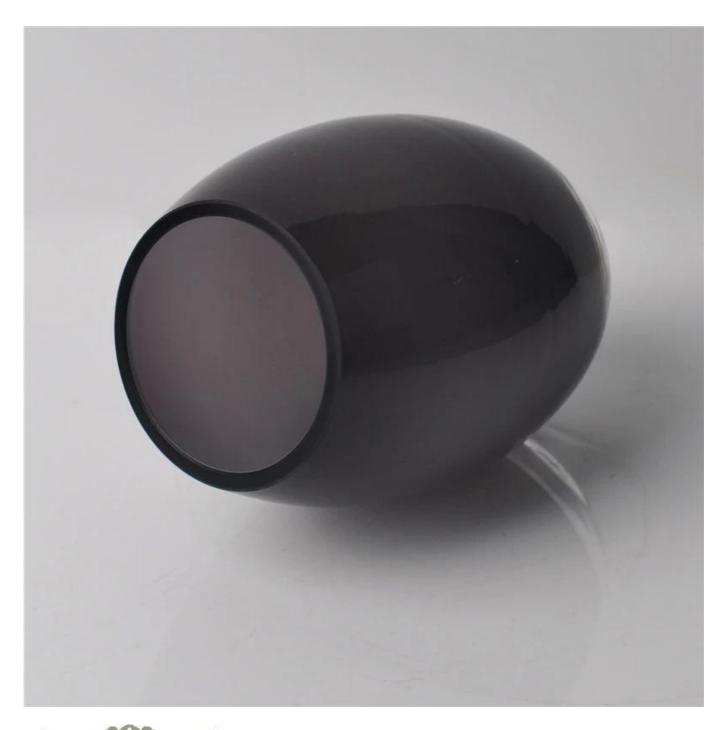

## Wholesale votive glass candle jar

|  | Item Name          | Wholesale votive glass candle jar                                                                                                                    |
|--|--------------------|------------------------------------------------------------------------------------------------------------------------------------------------------|
|  | Item number.       | SGLYP15101207                                                                                                                                        |
|  | Size               | T: 70 mm * B: 55mm H: 125mm                                                                                                                          |
|  | Weight             | 443g                                                                                                                                                 |
|  | Sample time        | 1.5 days to exist in the shape and size of the products 2:15 days if you need new shape and size of products                                         |
|  | Packing            | Security packaging normal 24pcs / 36pcs / 48pcs<br>per carton etc. export with egg divider                                                           |
|  | MOQ                | 10,000pcs                                                                                                                                            |
|  | Delivery time      | Within 35 days after order confirmed                                                                                                                 |
|  | Payment<br>terms   | 30% deposit by T / T in advance, the balance after showing the copy of B / L $$                                                                      |
|  | Product<br>Feature | 1.High quality and competitive prices 2.Meet FDA, SGS, LFGB test etc. 3.Eco-friendly 4.Widely applies to wedding, party, house, bar etc. 5.Hand made |