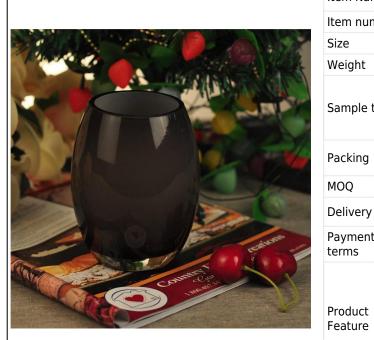

## Wholesale votive glass candle jar

|  | Item Name          | Wholesale votive glass candle jar                                                                                                                    |
|--|--------------------|------------------------------------------------------------------------------------------------------------------------------------------------------|
|  | Item number.       | SGLYP15101207                                                                                                                                        |
|  | Size               | T: 70 mm * B: 55mm H: 125mm                                                                                                                          |
|  | Weight             | 443g                                                                                                                                                 |
|  | Sample time        | 1.5 days to exist in the shape and size of the products 2:15 days if you need new shape and size of products                                         |
|  | Packing            | Security packaging normal 24pcs / 36pcs / 48pcs<br>per carton etc. export with egg divider                                                           |
|  | MOQ                | 10,000pcs                                                                                                                                            |
|  | Delivery time      | Within 35 days after order confirmed                                                                                                                 |
|  | Payment<br>terms   | 30% deposit by T / T in advance, the balance after showing the copy of B / L $$                                                                      |
|  | Product<br>Feature | 1.High quality and competitive prices 2.Meet FDA, SGS, LFGB test etc. 3.Eco-friendly 4.Widely applies to wedding, party, house, bar etc. 5.Hand made |