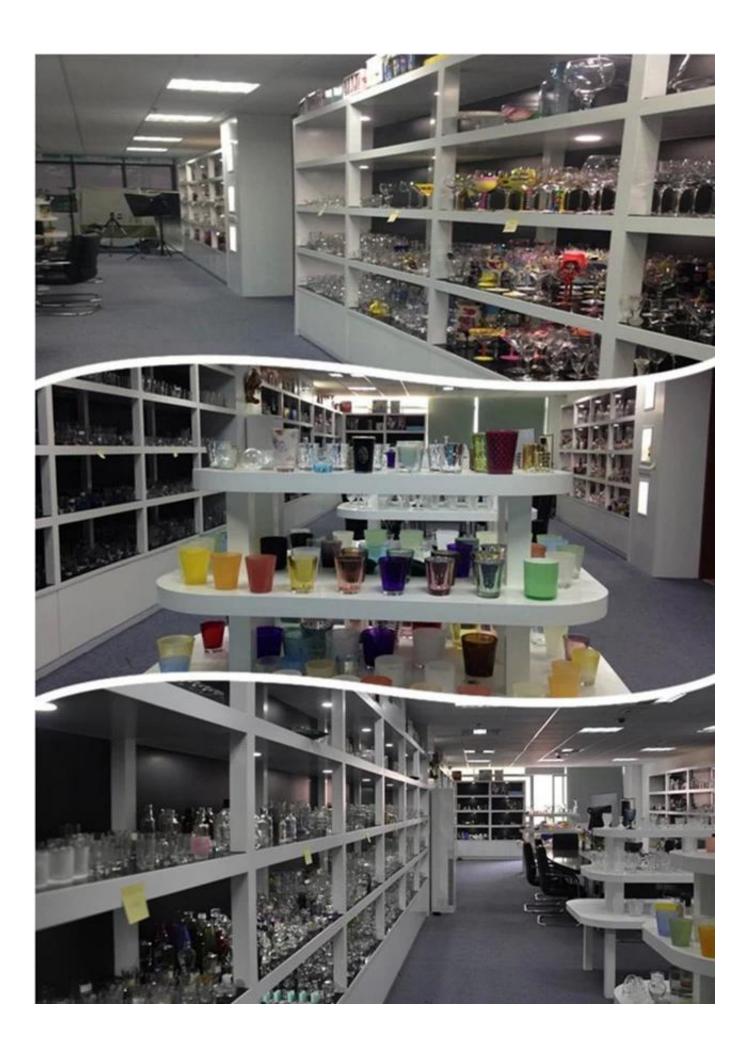

divider                                                           |
|  | MOQ                | 10,000pcs                                                                                                                                            |
|  | Delivery time      | Within 35 days after order confirmed                                                                                                                 |
|  | Payment<br>terms   | 30% deposit by T / T in advance, the balance after showing the copy of B / L $$                                                                      |
|  | Product<br>Feature | 1.High quality and competitive prices 2.Meet FDA, SGS, LFGB test etc. 3.Eco-friendly 4.Widely applies to wedding, party, house, bar etc. 5.Hand made |



























## Factory Show



## Spray colour









For more informations, please visit our website: www.okcandle.com