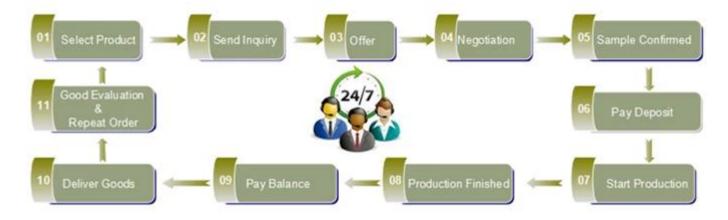

|
|  | MOQ                | 10,000pcs                                                                                                                                            |
|  | Delivery time      | Within 35 days after order confirmed                                                                                                                 |
|  | Payment<br>terms   | 30% deposit by T / T in advance, the balance after showing the copy of B / L $$                                                                      |
|  | Product<br>Feature | 1.High quality and competitive prices 2.Meet FDA, SGS, LFGB test etc. 3.Eco-friendly 4.Widely applies to wedding, party, house, bar etc. 5.Hand made |



























## Factory Show



## Spray colour









For more informations, please visit our website: www.okcandle.com