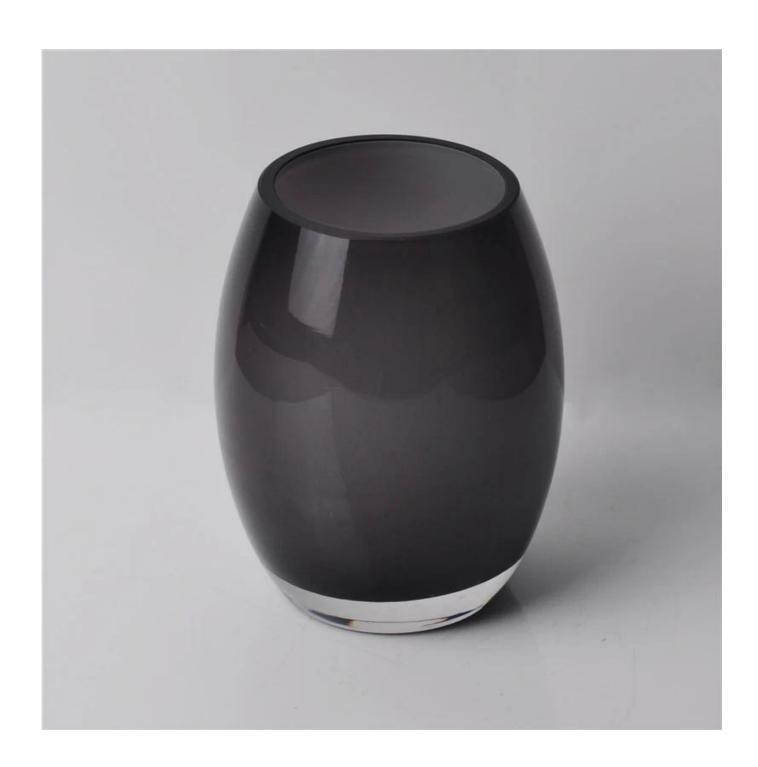

## Wholesale votive glass candle jar

|  | Item Name          | Wholesale votive glass candle jar                                                                                                                    |
|--|--------------------|------------------------------------------------------------------------------------------------------------------------------------------------------|
|  | Item number.       | SGLYP15101207                                                                                                                                        |
|  | Size               | T: 70 mm * B: 55mm H: 125mm                                                                                                                          |
|  | Weight             | 443g                                                                                                                                                 |
|  | Sample time        | 1.5 days to exist in the shape and size of the products 2:15 days if you need new shape and size of products                                         |
|  | Packing            | Security packaging normal 24pcs / 36pcs / 48pcs<br>per carton etc. export with egg divider                                                           |
|  | MOQ                | 10,000pcs                                                                                                                                            |
|  | Delivery time      | Within 35 days after order confirmed                                                                                                                 |
|  | Payment<br>terms   | 30% deposit by T / T in advance, the balance after showing the copy of B / L $$                                                                      |
|  | Product<br>Feature | 1.High quality and competitive prices 2.Meet FDA, SGS, LFGB test etc. 3.Eco-friendly 4.Widely applies to wedding, party, house, bar etc. 5.Hand made |