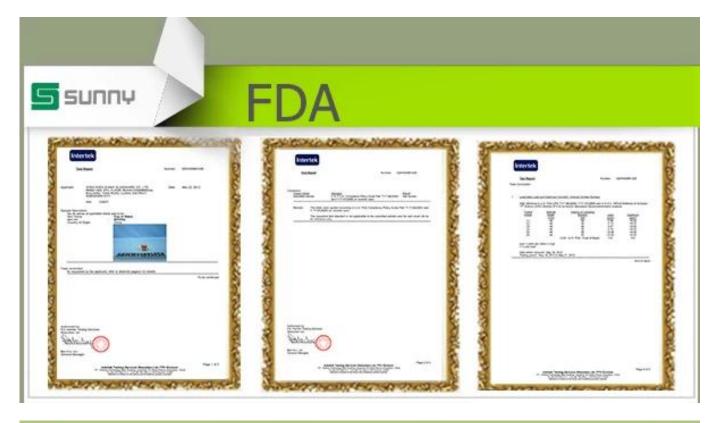

## Wholesale votive glass candle jar

|  | Item Name          | Wholesale votive glass candle jar                                                                                                                    |
|--|--------------------|------------------------------------------------------------------------------------------------------------------------------------------------------|
|  | Item number.       | SGLYP15101207                                                                                                                                        |
|  | Size               | T: 70 mm * B: 55mm H: 125mm                                                                                                                          |
|  | Weight             | 443g                                                                                                                                                 |
|  | Sample time        | 1.5 days to exist in the shape and size of the products 2:15 days if you need new shape and size of products                                         |
|  | Packing            | Security packaging normal 24pcs / 36pcs / 48pcs<br>per carton etc. export with egg divider                                                           |
|  | MOQ                | 10,000pcs                                                                                                                                            |
|  | Delivery time      | Within 35 days after order confirmed                                                                                                                 |
|  | Payment<br>terms   | 30% deposit by T / T in advance, the balance after showing the copy of B / L $$                                                                      |
|  | Product<br>Feature | 1.High quality and competitive prices 2.Meet FDA, SGS, LFGB test etc. 3.Eco-friendly 4.Widely applies to wedding, party, house, bar etc. 5.Hand made |