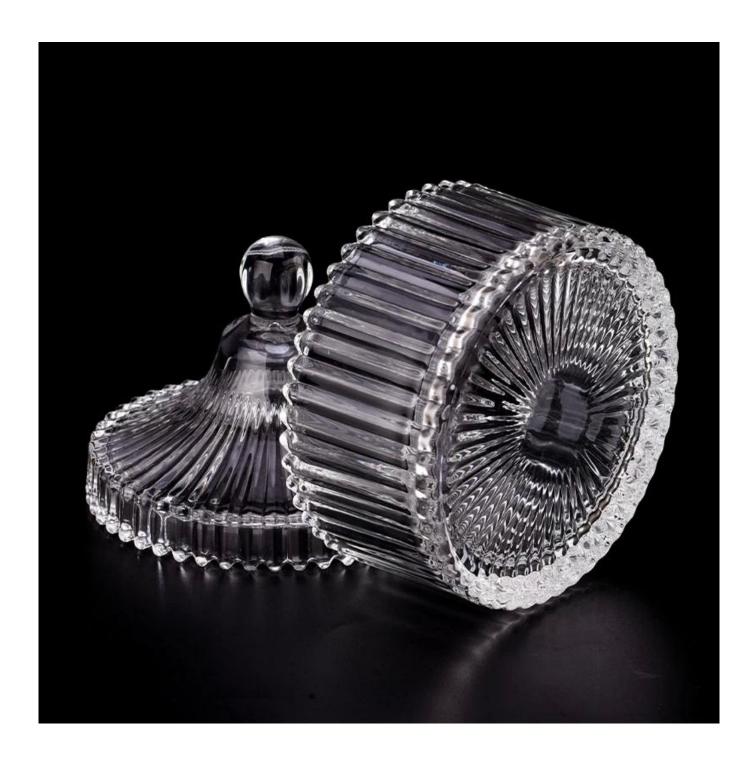

# product description

| product<br>name   | 286ml vertical line <b>glass candle jar with lids</b> for home deco                                                                                   |
|-------------------|-------------------------------------------------------------------------------------------------------------------------------------------------------|
| Sample<br>time    | 1. 5 days if there is glass shape and size<br>2. 15 days, if you need new shapes and sizes glass                                                      |
| Measure           | Item No.:SGKY23083105 Jar Top dia: 103 mm Bottom dia: 101 mm Height: 50 mm Weight: 266 g Capacity:286 ml Lid Top dia:101 mm Height:91 mm Weight:178 g |
| Packing           | Normal packing, Individual gift box, PVC box, window box, color box, white box, etc                                                                   |
| Delivery<br>time  | Within 35 days after the sample and order confirmed                                                                                                   |
| Payment<br>term   | 30% deposit by T/T in advance and the balance against the copy of B/L                                                                                 |
| Shipment          | By sea,by air,by Express and your shipping agent is acceptable                                                                                        |
| Usage<br>Occasion | Home decor,Wedding Decoration,Wedding Favors,Decoration enhancement,                                                                                  |

This <u>glass candle jar with lids</u> is made of fine glass and has been carefully processed and decorated to make its appearance smooth and transparent, giving people a feeling of high texture and sophistication.

Made from vertical line **glass candle jar with lids**, our vertical line **glass candle jar with lids** have a clean and balanced shape for a more contemporary style container that fits a wide variety of branding styles.