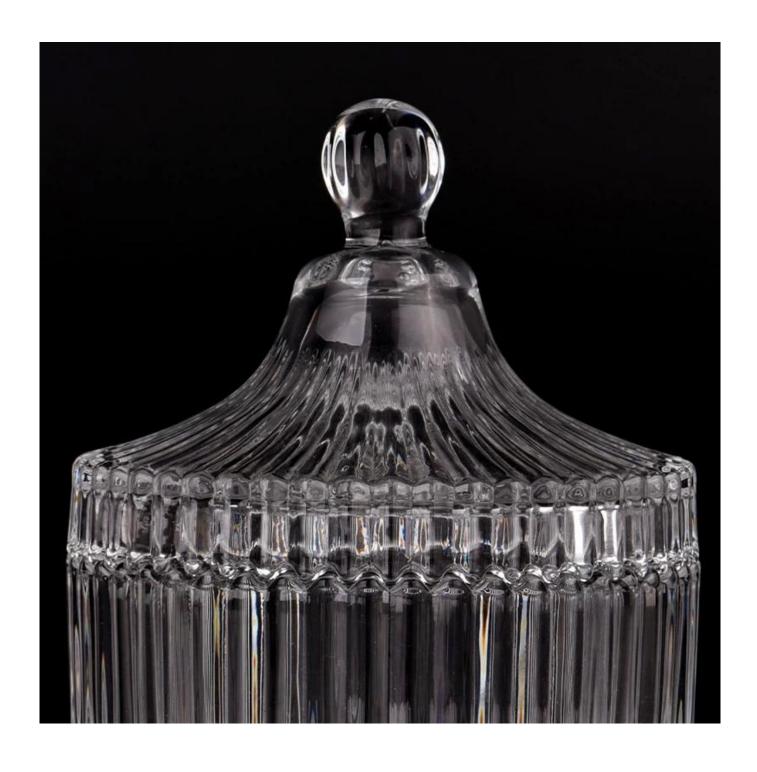

# product description

| product<br>name   | 286ml vertical line <b>glass candle jar with lids</b> for home deco                                                                                   |
|-------------------|-------------------------------------------------------------------------------------------------------------------------------------------------------|
| Sample<br>time    | 1. 5 days if there is glass shape and size<br>2. 15 days, if you need new shapes and sizes glass                                                      |
| Measure           | Item No.:SGKY23083105 Jar Top dia: 103 mm Bottom dia: 101 mm Height: 50 mm Weight: 266 g Capacity:286 ml Lid Top dia:101 mm Height:91 mm Weight:178 g |
| Packing           | Normal packing, Individual gift box, PVC box, window box, color box, white box, etc                                                                   |
| Delivery<br>time  | Within 35 days after the sample and order confirmed                                                                                                   |
| Payment<br>term   | 30% deposit by T/T in advance and the balance against the copy of B/L                                                                                 |
| Shipment          | By sea,by air,by Express and your shipping agent is acceptable                                                                                        |
| Usage<br>Occasion | Home decor,Wedding Decoration,Wedding Favors,Decoration enhancement,                                                                                  |

This <u>glass candle jar with lids</u> is made of fine glass and has been carefully processed and decorated to make its appearance smooth and transparent, giving people a feeling of high texture and sophistication.

Made from vertical line **glass candle jar with lids**, our vertical line **glass candle jar with lids** have a clean and balanced shape for a more contemporary style container that fits a wide variety of branding styles.