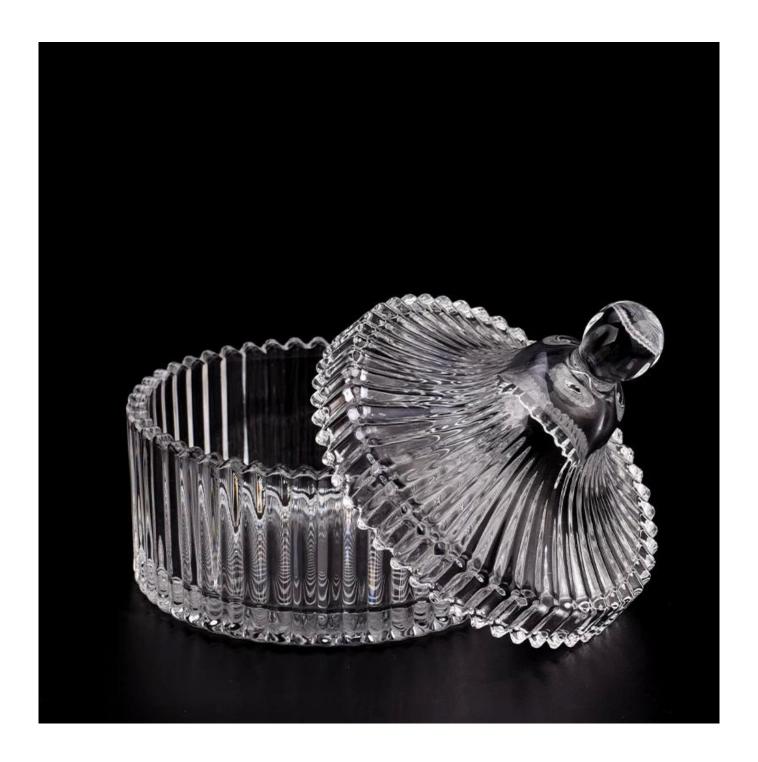

# product description

| product<br>name   | 286ml vertical line <b>glass candle jar with lids</b> for home deco                                                                                   |
|-------------------|-------------------------------------------------------------------------------------------------------------------------------------------------------|
| Sample<br>time    | 1. 5 days if there is glass shape and size<br>2. 15 days, if you need new shapes and sizes glass                                                      |
| Measure           | Item No.:SGKY23083105 Jar Top dia: 103 mm Bottom dia: 101 mm Height: 50 mm Weight: 266 g Capacity:286 ml Lid Top dia:101 mm Height:91 mm Weight:178 g |
| Packing           | Normal packing, Individual gift box, PVC box, window box, color box, white box, etc                                                                   |
| Delivery<br>time  | Within 35 days after the sample and order confirmed                                                                                                   |
| Payment<br>term   | 30% deposit by T/T in advance and the balance against the copy of B/L                                                                                 |
| Shipment          | By sea,by air,by Express and your shipping agent is acceptable                                                                                        |
| Usage<br>Occasion | Home decor,Wedding Decoration,Wedding Favors,Decoration enhancement,                                                                                  |

This <u>glass candle jar with lids</u> is made of fine glass and has been carefully processed and decorated to make its appearance smooth and transparent, giving people a feeling of high texture and sophistication.

Made from vertical line **glass candle jar with lids**, our vertical line **glass candle jar with lids** have a clean and balanced shape for a more contemporary style container that fits a wide variety of branding styles.