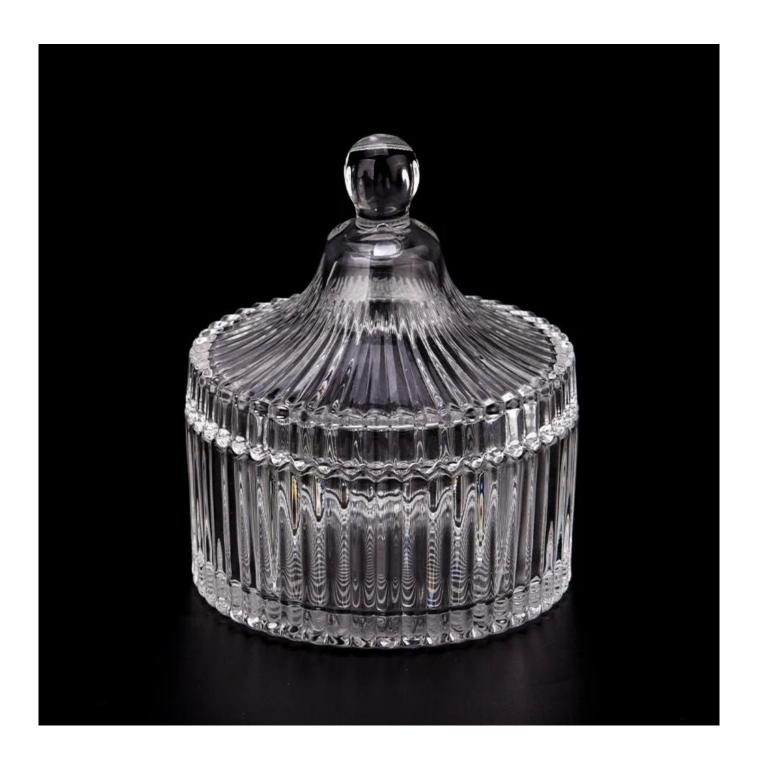

### 286ml vertical line glass candle jar with lids for home deco

Why Choose Sunny Glassware

- Upmost dedication to design, never compression on quality
- <u>Sunny Glassware</u> strictly protect the customers' designs, all the newly designed items from us haven't been copied in three years.
- Product quality is the major focus in <u>Sunny Glassware Sunny Glassware</u> once demolished 80,000 pcs of glass vessel with barely visible blemish.

# product description

| product<br>name   | 286ml vertical line <b>glass candle jar with lids</b> for home deco                                                                                   |
|-------------------|-------------------------------------------------------------------------------------------------------------------------------------------------------|
| Sample<br>time    | 1. 5 days if there is glass shape and size<br>2. 15 days, if you need new shapes and sizes glass                                                      |
| Measure           | Item No.:SGKY23083105 Jar Top dia: 103 mm Bottom dia: 101 mm Height: 50 mm Weight: 266 g Capacity:286 ml Lid Top dia:101 mm Height:91 mm Weight:178 g |
| Packing           | Normal packing, Individual gift box, PVC box, window box, color box, white box, etc                                                                   |
| Delivery<br>time  | Within 35 days after the sample and order confirmed                                                                                                   |
| Payment<br>term   | 30% deposit by T/T in advance and the balance against the copy of B/L                                                                                 |
| Shipment          | By sea,by air,by Express and your shipping agent is acceptable                                                                                        |
| Usage<br>Occasion | Home decor,Wedding Decoration,Wedding Favors,Decoration enhancement,                                                                                  |

This <u>glass candle jar with lids</u> is made of fine glass and has been carefully processed and decorated to make its appearance smooth and transparent, giving people a feeling of high texture and sophistication.