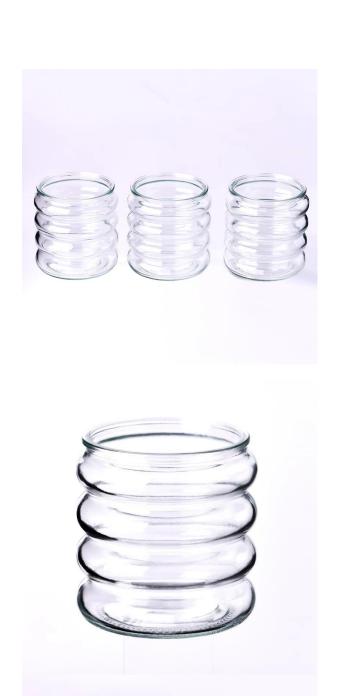

#### **Major advantage**

**Focus on luxury design** 

About 80% of American perfume brand suppliers

- . AQL plus 6 strict rigorous QC test standards
- . Maintain quality and sample and bulk products

Top dia:76mm Bottom dia:82mm Height:85mm Capacity: 325ml Weight: 200g

#### feature of product

- 1. High quality home decorative glass incense bottle.
- 2. Applicable to hotel, wedding, etc.
- 3. Meet the function of ASTM test products.