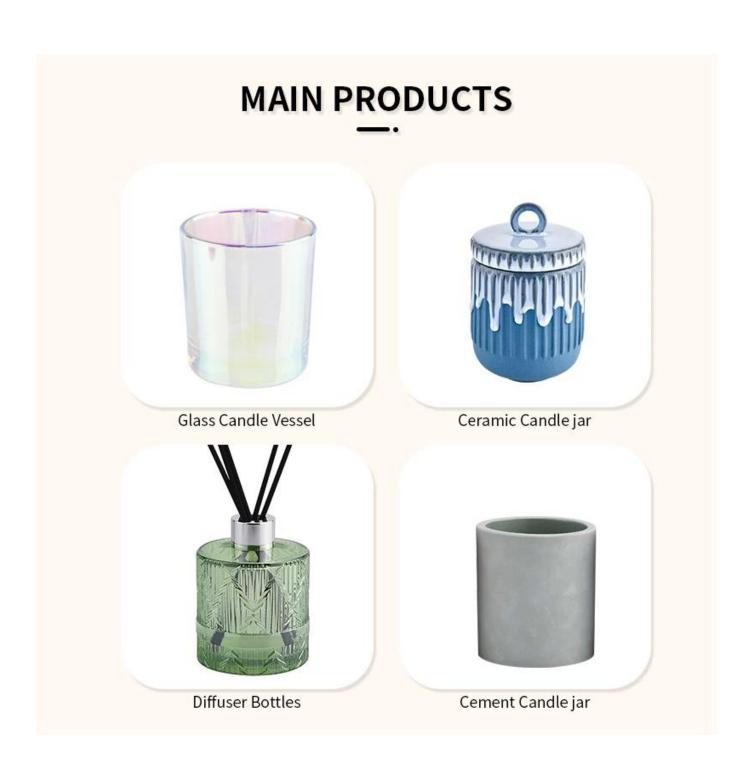

## Wholesale unique design glass candle jar clear glass candle holder for home deco

Sunny Glassware not only produces OEM / ODM orders, but also helps many brands start from the product concept.

#### **Major advantage**

**Focus on luxury design** 

About 80% of American perfume brand suppliers

- . AQL plus 6 strict rigorous QC test standards
- . Maintain quality and sample and bulk products

Top dia:76mm Bottom dia:82mm Height:85mm Capacity: 325ml Weight: 200g