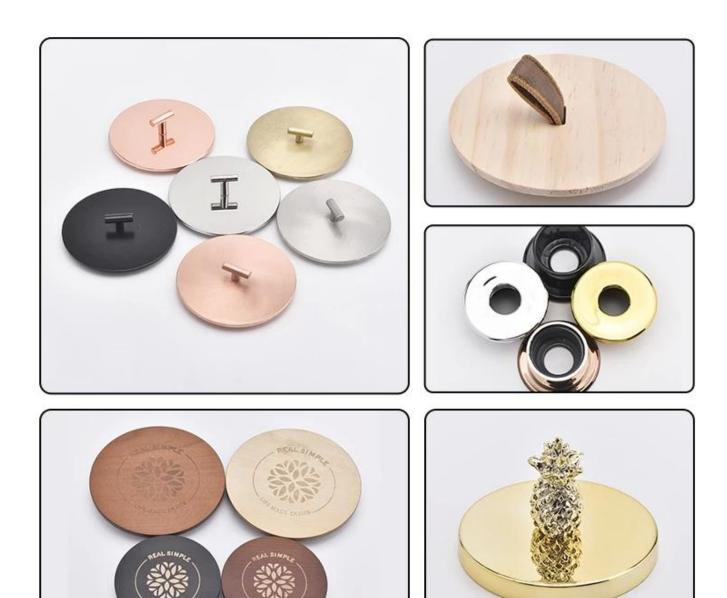

### Let you choose

- 1. Various drawings and sizes are available.
- 2. Any painted, cutting, plating, laser model processing tool.
- 3. Shrink film, color gift box, white gift box and other special packaging.

Q3: What kind of lids you can offer?

We can provide lids in different materials like glass, ceramic, metal, wood, concrete and plastic ect.

Q4: Do you have certification for your products?

Yes, for the glassware, have ASTM. CA65 test, FDA etc.