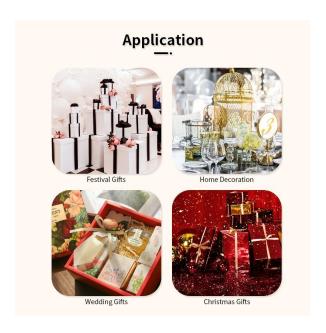

#### Application:

Decorative dinner in the bar or bar

- . Suitable for families, hotels or gardens
- . Special lover gift
- . Any chance of decoration