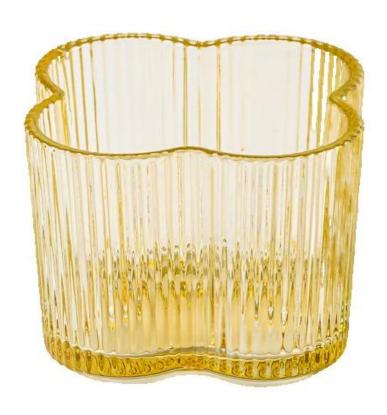

# Wholesale transparent yellow glass candle vessel

Sunny Glasswares not only places  $\operatorname{OEM}$  /  $\operatorname{ODM}$  orders, but also helps many brands to start with product concepts.

## Why choose Sunny.

| product name | Wholesale transparent yellow glass candle vessel                                                                     |
|--------------|----------------------------------------------------------------------------------------------------------------------|
|              | <ol> <li>5 days if there is glass shape and size</li> <li>15 days, if you need new shapes and sizes glass</li> </ol> |
| Measure      | Top dia: 106*106mm<br>Bottom dia: 97mm<br>Max dia[]124mm<br>Height: 85mm<br>Weight: 520g<br>Capacity: 520ml          |