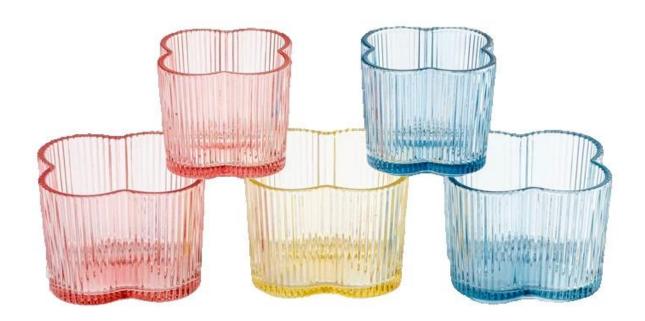

# Wholesale transparent yellow glass candle vessel

Sunny Glasswares not only places  $\operatorname{OEM}$  /  $\operatorname{ODM}$  orders, but also helps many brands to start with product concepts.

## Why choose Sunny.

| product name | Wholesale transparent yellow glass candle vessel                                                                     |
|--------------|----------------------------------------------------------------------------------------------------------------------|
|              | <ol> <li>5 days if there is glass shape and size</li> <li>15 days, if you need new shapes and sizes glass</li> </ol> |
| Measure      | Top dia: 106*106mm<br>Bottom dia: 97mm<br>Max dia[]124mm<br>Height: 85mm<br>Weight: 520g<br>Capacity: 520ml          |