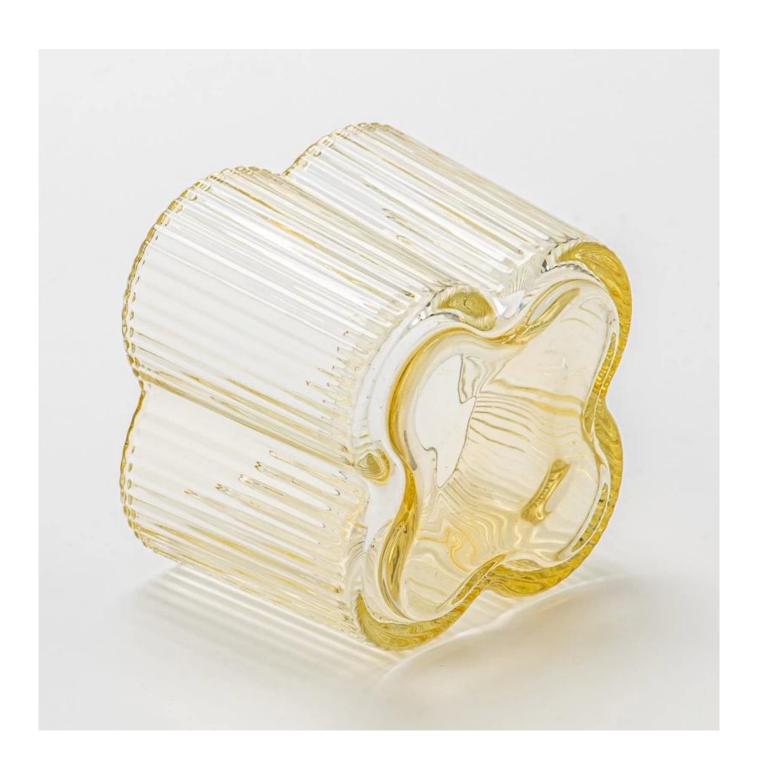

# Wholesale transparent yellow glass candle vessel

Sunny Glasswares not only places  $\operatorname{OEM}$  /  $\operatorname{ODM}$  orders, but also helps many brands to start with product concepts.

## Why choose Sunny.

| product name | Wholesale transparent yellow glass candle vessel                                                                     |
|--------------|----------------------------------------------------------------------------------------------------------------------|
|              | <ol> <li>5 days if there is glass shape and size</li> <li>15 days, if you need new shapes and sizes glass</li> </ol> |
| Measure      | Top dia: 106*106mm<br>Bottom dia: 97mm<br>Max dia[]124mm<br>Height: 85mm<br>Weight: 520g<br>Capacity: 520ml          |