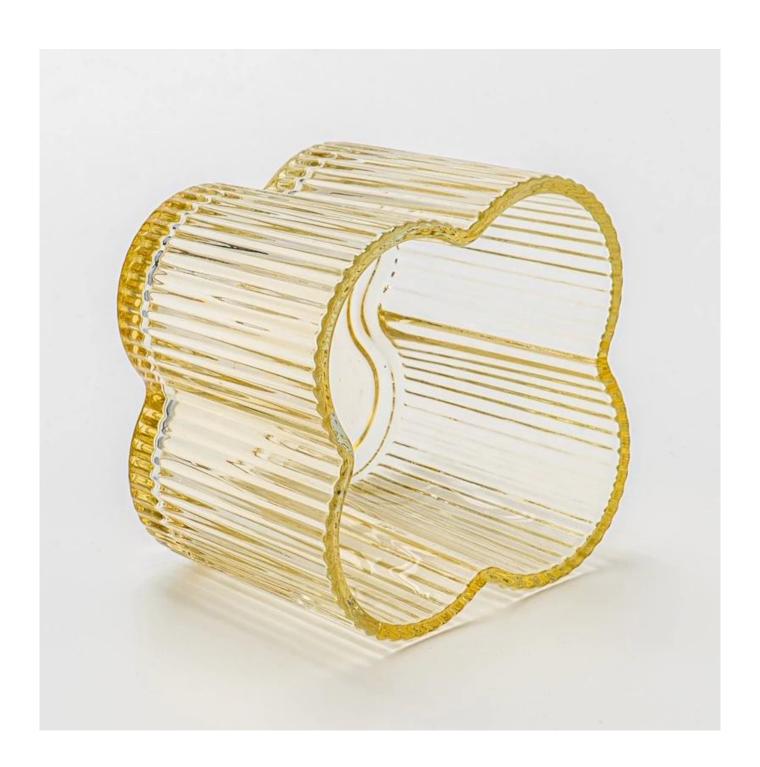

# Wholesale transparent yellow glass candle vessel

Sunny Glasswares not only places  $\operatorname{OEM}$  /  $\operatorname{ODM}$  orders, but also helps many brands to start with product concepts.

## Why choose Sunny.

| product name | Wholesale transparent yellow glass candle vessel                                                                     |
|--------------|----------------------------------------------------------------------------------------------------------------------|
|              | <ol> <li>5 days if there is glass shape and size</li> <li>15 days, if you need new shapes and sizes glass</li> </ol> |
| Measure      | Top dia: 106*106mm<br>Bottom dia: 97mm<br>Max dia[]124mm<br>Height: 85mm<br>Weight: 520g<br>Capacity: 520ml          |