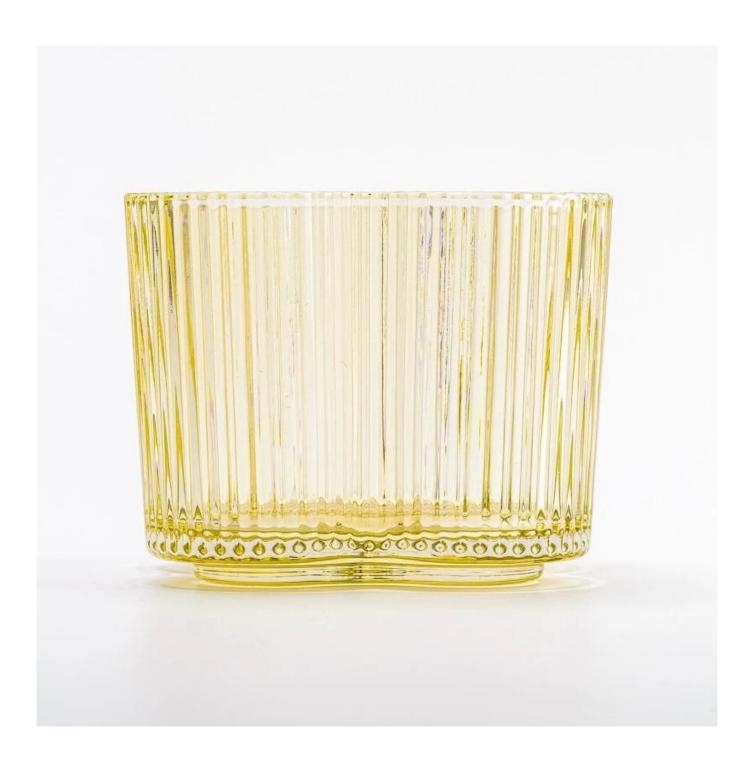

# Wholesale transparent yellow glass candle vessel

Sunny Glasswares not only places  $\operatorname{OEM}$  /  $\operatorname{ODM}$  orders, but also helps many brands to start with product concepts.

## Why choose Sunny.

| product name | Wholesale transparent yellow glass candle vessel                                                                     |
|--------------|----------------------------------------------------------------------------------------------------------------------|
|              | <ol> <li>5 days if there is glass shape and size</li> <li>15 days, if you need new shapes and sizes glass</li> </ol> |
| Measure      | Top dia: 106*106mm<br>Bottom dia: 97mm<br>Max dia[]124mm<br>Height: 85mm<br>Weight: 520g<br>Capacity: 520ml          |