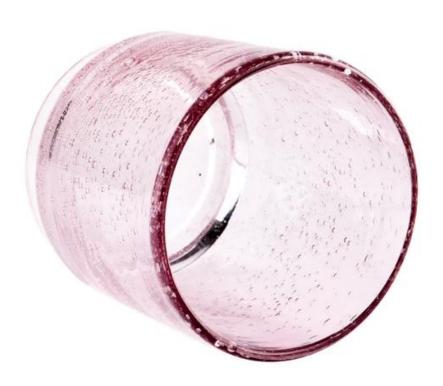

|                  | <ol> <li>5 days if there is a shape and size of the glass</li> <li>15 days, if you need new shapes and glass size</li> </ol> |  |  |  |
|------------------|------------------------------------------------------------------------------------------------------------------------------|--|--|--|
| To measure       | Article: SGHT23052346<br>Top Dia:88mm<br>Height:91mm<br>Weight:325g<br>Capacity:350ml                                        |  |  |  |
| "Packadind       | Normal packaging, single gift box, pvc box, window box, color box, white box, etc.                                           |  |  |  |
| Delivery<br>time | Within 35 days from the confirmation of the sample and the order                                                             |  |  |  |
| 11 2 1           | 30% deposit by T/T in advance and the balance with respect to the copy of B/L                                                |  |  |  |
| Shipping         | By sea, by air, by Express and your shipping agent is acceptable                                                             |  |  |  |
| -                | Home furnishings, wedding decoration, favors, improvement of decoration                                                      |  |  |  |