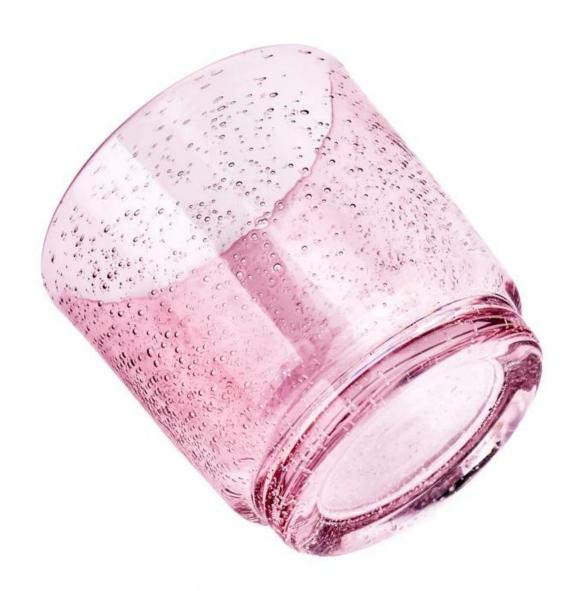

|                  | <ol> <li>5 days if there is a shape and size of the glass</li> <li>15 days, if you need new shapes and glass size</li> </ol> |  |  |  |
|------------------|------------------------------------------------------------------------------------------------------------------------------|--|--|--|
| To measure       | Article: SGHT23052346<br>Top Dia:88mm<br>Height:91mm<br>Weight:325g<br>Capacity:350ml                                        |  |  |  |
| "Packadind       | Normal packaging, single gift box, pvc box, window box, color box, white box, etc.                                           |  |  |  |
| Delivery<br>time | Within 35 days from the confirmation of the sample and the order                                                             |  |  |  |
| 11 2 1           | 30% deposit by T/T in advance and the balance with respect to the copy of B/L                                                |  |  |  |
| Shipping         | By sea, by air, by Express and your shipping agent is acceptable                                                             |  |  |  |
| -                | Home furnishings, wedding decoration, favors, improvement of decoration                                                      |  |  |  |