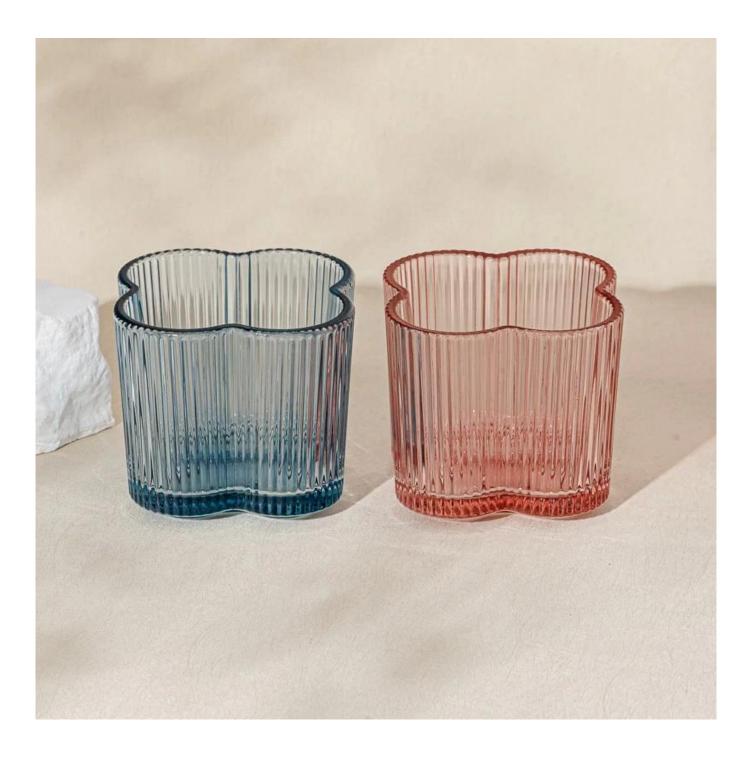

### Wholesale transparent blue glass candle vessel

Sunny Glasswares not only places OEM / ODM orders, but also helps many brands to start with product concepts.

export to over 30 countries and regions

| Measure           | Item No:SGCX25030710<br>Top dia: 85*85mm<br>Bottom dia: 77*77mm<br>Max dia[]99mm<br>Height: 78mm<br>Weight: 330g<br>Capacity: 295ml<br>MOQ: 3,000 PCS |
|-------------------|-------------------------------------------------------------------------------------------------------------------------------------------------------|
| Packing           | Normal packing,Individual gift box, PVC box, window box, color box, white box, etc                                                                    |
| Delivery time     | Within 35 days after the sample and order confirmed                                                                                                   |
| Payment term      | 30% deposit by T/T in advance and the balance against the copy of B/L                                                                                 |
| Shipment          | By sea,by air,by Express and your shipping agent is acceptable                                                                                        |
| Usage<br>Occasion | Home decor,Wedding Decoration,Wedding Favors,Decoration enhancement                                                                                   |