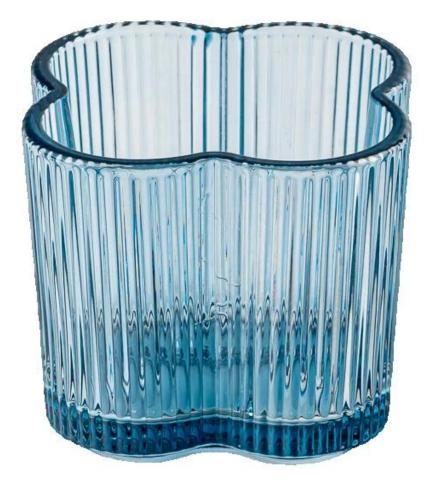

### Wholesale transparent blue glass candle vessel

Sunny Glasswares not only places OEM / ODM orders, but also helps many brands to start with product concepts.

export to over 30 countries and regions

| Measure           | Item No:SGCX25030710<br>Top dia: 85*85mm<br>Bottom dia: 77*77mm<br>Max dia[]99mm<br>Height: 78mm<br>Weight: 330g<br>Capacity: 295ml<br>MOQ: 3,000 PCS |
|-------------------|-------------------------------------------------------------------------------------------------------------------------------------------------------|
| Packing           | Normal packing,Individual gift box, PVC box, window box, color box, white box, etc                                                                    |
| Delivery time     | Within 35 days after the sample and order confirmed                                                                                                   |
| Payment term      | 30% deposit by T/T in advance and the balance against the copy of B/L                                                                                 |
| Shipment          | By sea,by air,by Express and your shipping agent is acceptable                                                                                        |
| Usage<br>Occasion | Home decor,Wedding Decoration,Wedding Favors,Decoration enhancement                                                                                   |