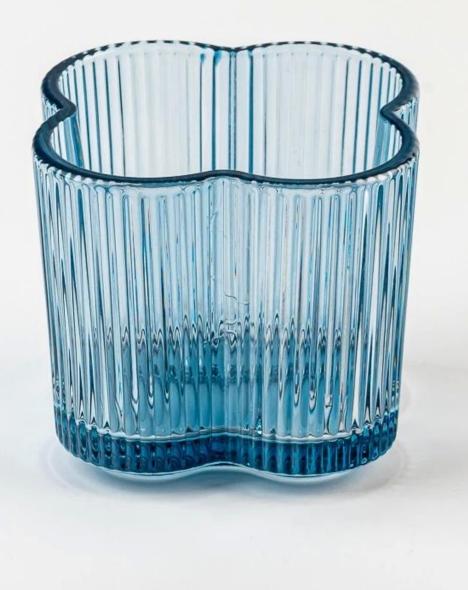

### Wholesale transparent blue glass candle vessel

Sunny Glasswares not only places OEM / ODM orders, but also helps many brands to start with product concepts.

export to over 30 countries and regions

| Measure           | Item No:SGCX25030710<br>Top dia: 85*85mm<br>Bottom dia: 77*77mm<br>Max dia[]99mm<br>Height: 78mm<br>Weight: 330g<br>Capacity: 295ml<br>MOQ: 3,000 PCS |
|-------------------|-------------------------------------------------------------------------------------------------------------------------------------------------------|
| Packing           | Normal packing,Individual gift box, PVC box, window box, color box, white box, etc                                                                    |
| Delivery time     | Within 35 days after the sample and order confirmed                                                                                                   |
| Payment term      | 30% deposit by T/T in advance and the balance against the copy of B/L                                                                                 |
| Shipment          | By sea,by air,by Express and your shipping agent is acceptable                                                                                        |
| Usage<br>Occasion | Home decor,Wedding Decoration,Wedding Favors,Decoration enhancement                                                                                   |