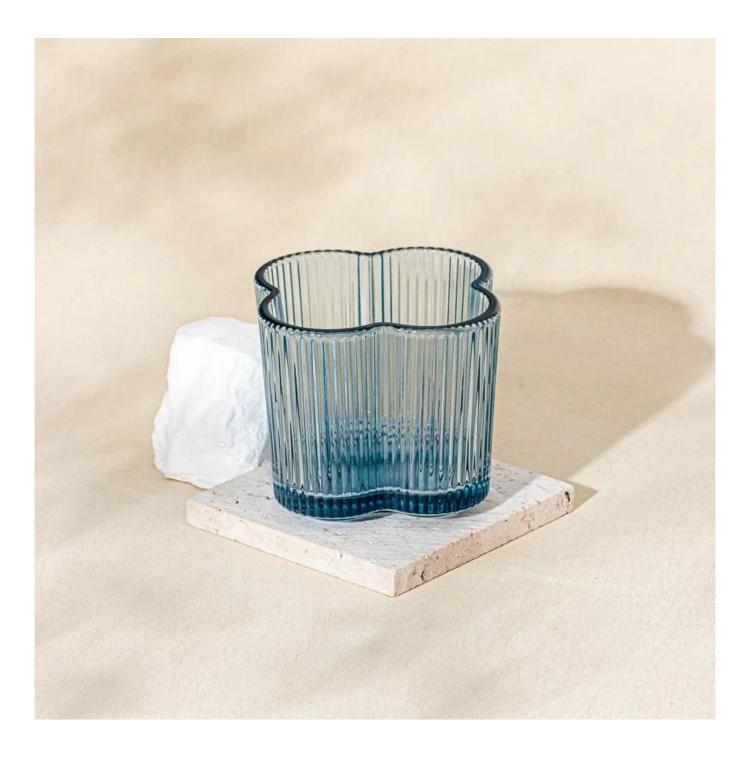

### Wholesale transparent blue glass candle vessel

Sunny Glasswares not only places OEM / ODM orders, but also helps many brands to start with product concepts.

export to over 30 countries and regions

| Measure           | Item No:SGCX25030710<br>Top dia: 85*85mm<br>Bottom dia: 77*77mm<br>Max dia[]99mm<br>Height: 78mm<br>Weight: 330g<br>Capacity: 295ml<br>MOQ: 3,000 PCS |
|-------------------|-------------------------------------------------------------------------------------------------------------------------------------------------------|
| Packing           | Normal packing,Individual gift box, PVC box, window box, color box, white box, etc                                                                    |
| Delivery time     | Within 35 days after the sample and order confirmed                                                                                                   |
| Payment term      | 30% deposit by T/T in advance and the balance against the copy of B/L                                                                                 |
| Shipment          | By sea,by air,by Express and your shipping agent is acceptable                                                                                        |
| Usage<br>Occasion | Home decor,Wedding Decoration,Wedding Favors,Decoration enhancement                                                                                   |