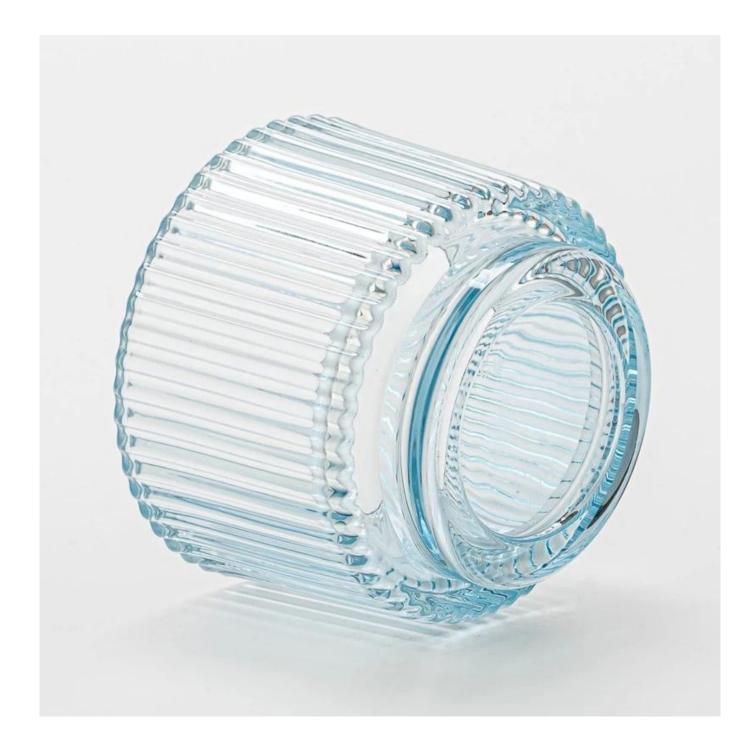

# Wholesale transparent blue glass candle vessel with home decor

Sunny Glasswares not only places OEM / ODM orders, but also helps many brands to start with product concepts.

| Measure           | Top dia: 75mm<br>Bottom dia: 54.5mm<br>Height: 57mm<br>Weight: 171g<br>Capacity: 145ml |
|-------------------|----------------------------------------------------------------------------------------|
| Packing           | Normal packing,Individual gift box, PVC box, window box, color box, white box, etc     |
| Delivery time     | Within 35 days after the sample and order confirmed                                    |
| Payment term      | 30% deposit by T/T in advance and the balance against the copy of B/L                  |
| Shipment          | By sea,by air,by Express and your shipping agent is acceptable                         |
| Usage<br>Occasion | Home decor,Wedding Decoration,Wedding Favors,Decoration enhancement                    |