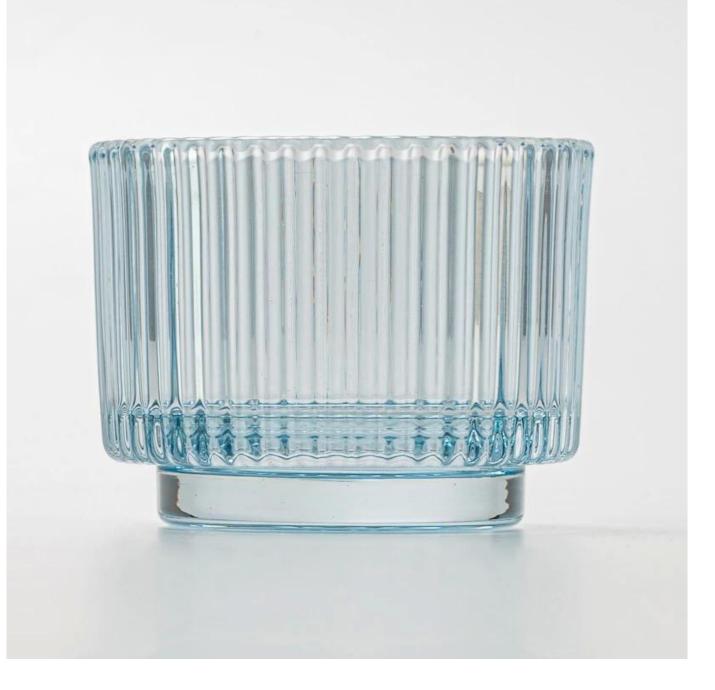

# Wholesale transparent blue glass candle vessel with home decor

Sunny Glasswares not only places OEM / ODM orders, but also helps many brands to start with product concepts.

| Measure           | Top dia: 75mm<br>Bottom dia: 54.5mm<br>Height: 57mm<br>Weight: 171g<br>Capacity: 145ml |
|-------------------|----------------------------------------------------------------------------------------|
| Packing           | Normal packing,Individual gift box, PVC box, window box, color box, white box, etc     |
| Delivery time     | Within 35 days after the sample and order confirmed                                    |
| Payment term      | 30% deposit by T/T in advance and the balance against the copy of B/L                  |
| Shipment          | By sea,by air,by Express and your shipping agent is acceptable                         |
| Usage<br>Occasion | Home decor,Wedding Decoration,Wedding Favors,Decoration enhancement                    |