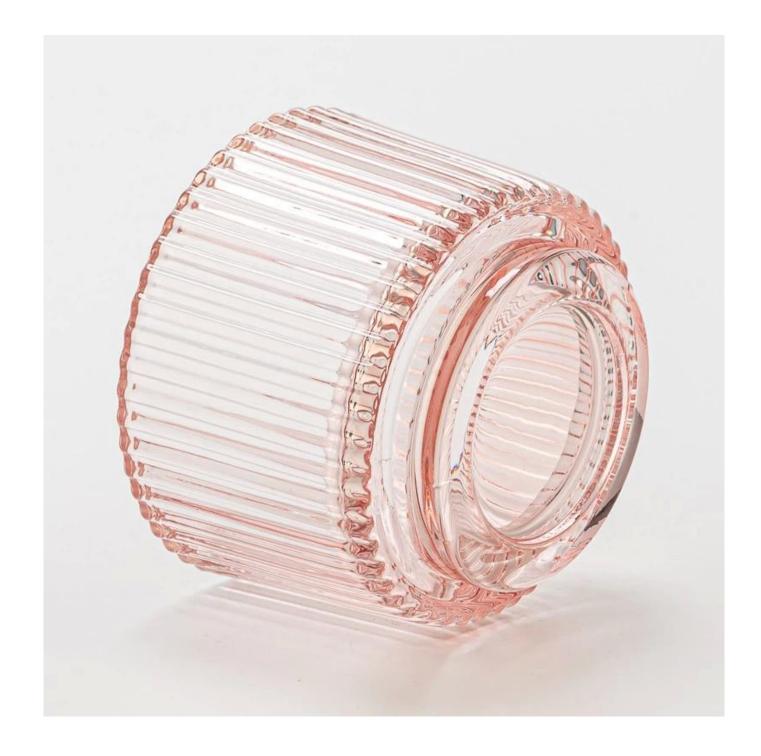

# Wholesale transparent blue glass candle vessel with home decor

Sunny Glasswares not only places OEM / ODM orders, but also helps many brands to start with product concepts.

| Measure           | Top dia: 75mm<br>Bottom dia: 54.5mm<br>Height: 57mm<br>Weight: 171g<br>Capacity: 145ml |
|-------------------|----------------------------------------------------------------------------------------|
| Packing           | Normal packing,Individual gift box, PVC box, window box, color box, white box, etc     |
| Delivery time     | Within 35 days after the sample and order confirmed                                    |
| Payment term      | 30% deposit by T/T in advance and the balance against the copy of B/L                  |
| Shipment          | By sea,by air,by Express and your shipping agent is acceptable                         |
| Usage<br>Occasion | Home decor,Wedding Decoration,Wedding Favors,Decoration enhancement                    |