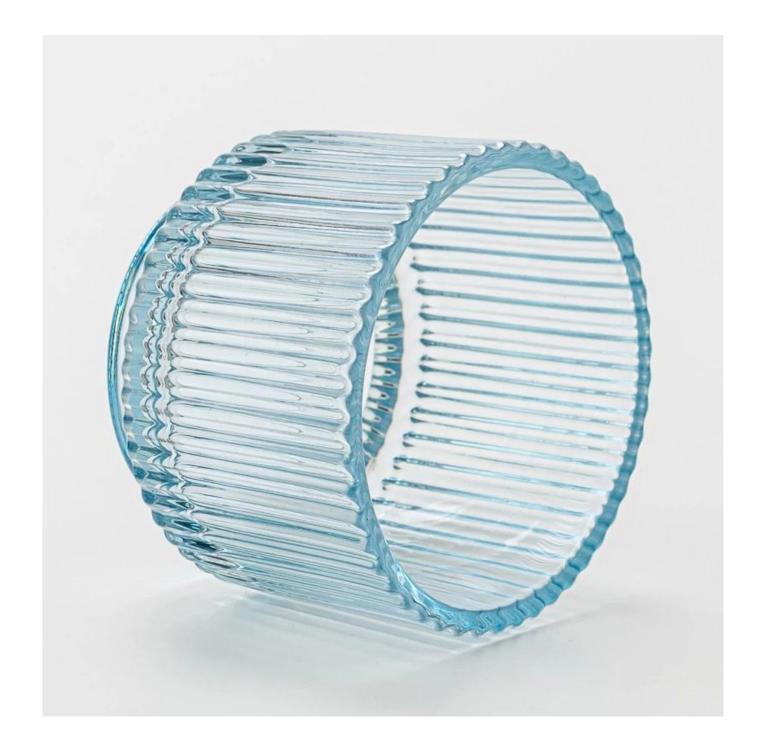

# Wholesale transparent blue glass candle vessel with home decor

Sunny Glasswares not only places OEM / ODM orders, but also helps many brands to start with product concepts.

| Measure           | Top dia: 75mm<br>Bottom dia: 54.5mm<br>Height: 57mm<br>Weight: 171g<br>Capacity: 145ml |
|-------------------|----------------------------------------------------------------------------------------|
| Packing           | Normal packing,Individual gift box, PVC box, window box, color box, white box, etc     |
| Delivery time     | Within 35 days after the sample and order confirmed                                    |
| Payment term      | 30% deposit by T/T in advance and the balance against the copy of B/L                  |
| Shipment          | By sea,by air,by Express and your shipping agent is acceptable                         |
| Usage<br>Occasion | Home decor,Wedding Decoration,Wedding Favors,Decoration enhancement                    |