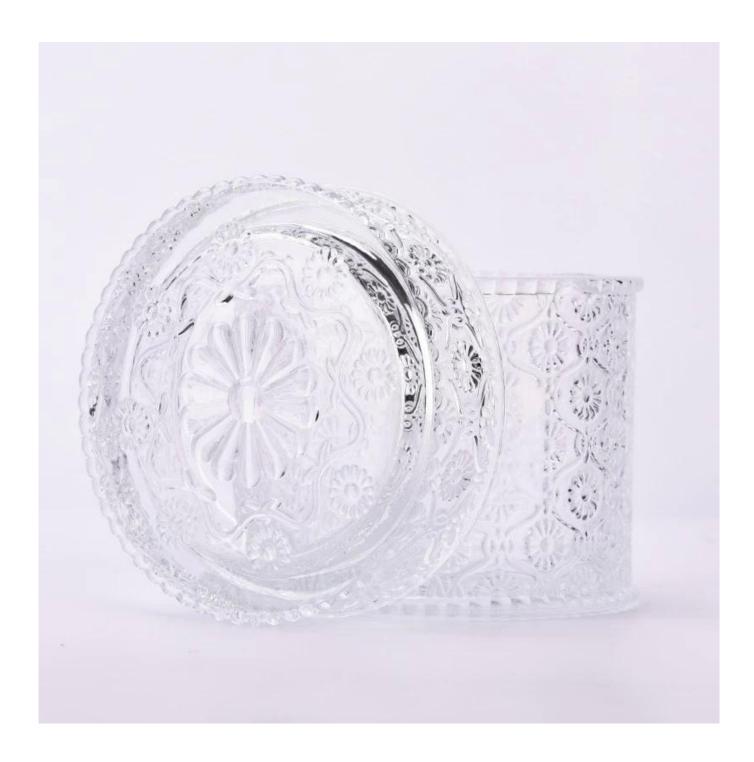

Covered **glass candle jar with lid** can be placed according to the need of different numbers of candles, by adjusting the brightness and lighting effect of the candle holder, to create a warm and romantic holiday atmosphere.