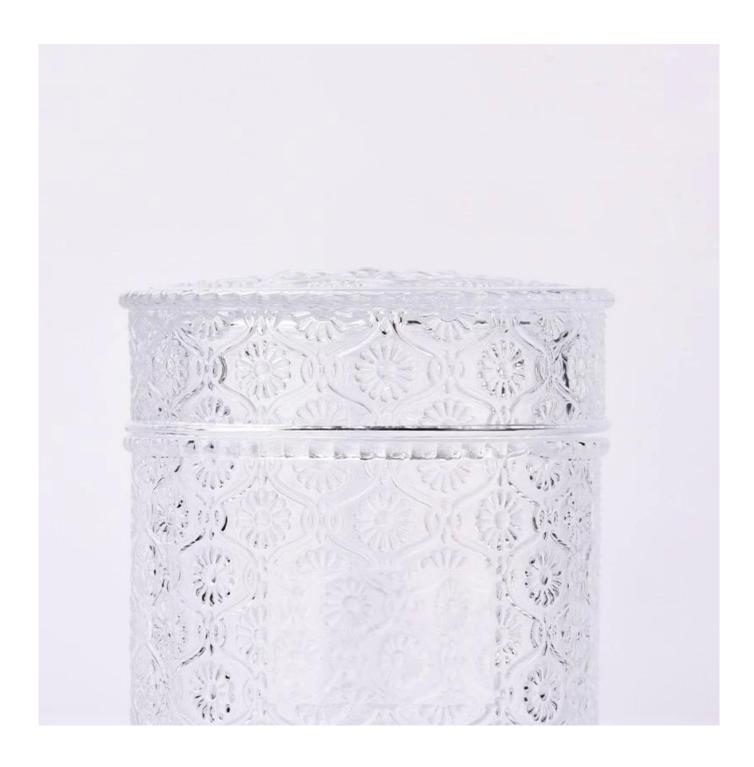

This **glass candle jar with lid** is made of fine glass and has been carefully processed and decorated to make its appearance smooth and transparent, giving people a feeling of high texture and sophistication.