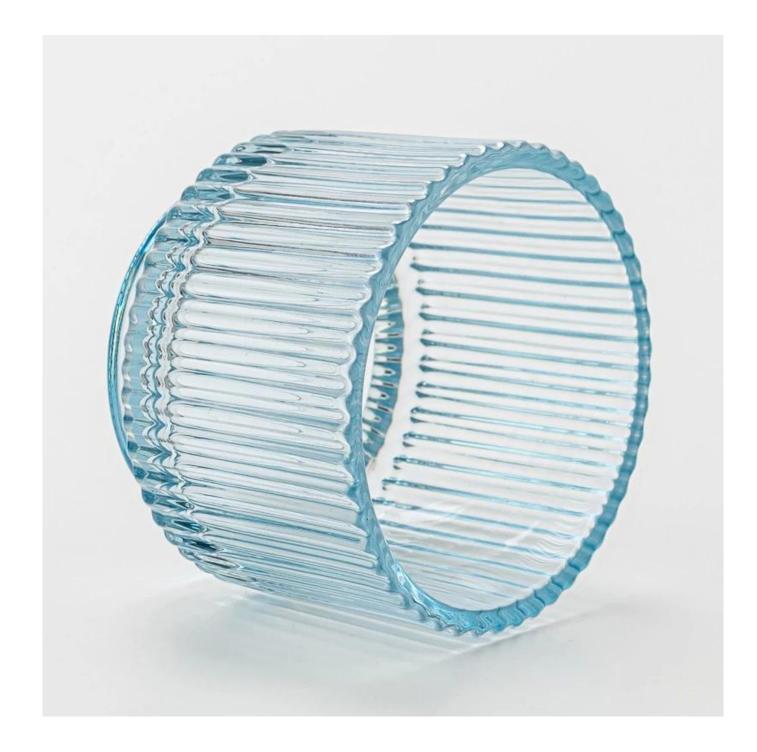

# Wholesale stripe glass candle vessel with home decor

Sunny Glasswares not only places OEM / ODM orders, but also helps many brands to start with product concepts.

| Measure           | Top dia: 75mm<br>Bottom dia: 54.5mm<br>Height: 57mm<br>Weight: 171g<br>Capacity: 145ml |
|-------------------|----------------------------------------------------------------------------------------|
| Packing           | Normal packing,Individual gift box, PVC box, window box, color box, white box, etc     |
| Delivery time     | Within 35 days after the sample and order confirmed                                    |
| Payment term      | 30% deposit by T/T in advance and the balance against the copy of B/L                  |
| Shipment          | By sea,by air,by Express and your shipping agent is acceptable                         |
| Usage<br>Occasion | Home decor,Wedding Decoration,Wedding Favors,Decoration enhancement                    |