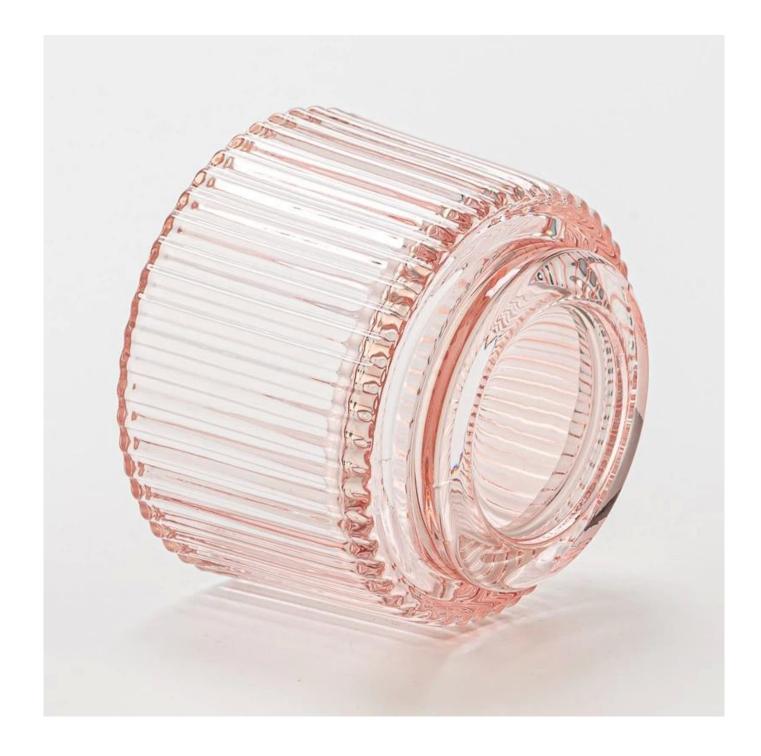

# Wholesale stripe glass candle vessel with home decor

Sunny Glasswares not only places OEM / ODM orders, but also helps many brands to start with product concepts.

| Measure           | Top dia: 75mm<br>Bottom dia: 54.5mm<br>Height: 57mm<br>Weight: 171g<br>Capacity: 145ml |
|-------------------|----------------------------------------------------------------------------------------|
| Packing           | Normal packing,Individual gift box, PVC box, window box, color box, white box, etc     |
| Delivery time     | Within 35 days after the sample and order confirmed                                    |
| Payment term      | 30% deposit by T/T in advance and the balance against the copy of B/L                  |
| Shipment          | By sea,by air,by Express and your shipping agent is acceptable                         |
| Usage<br>Occasion | Home decor,Wedding Decoration,Wedding Favors,Decoration enhancement                    |