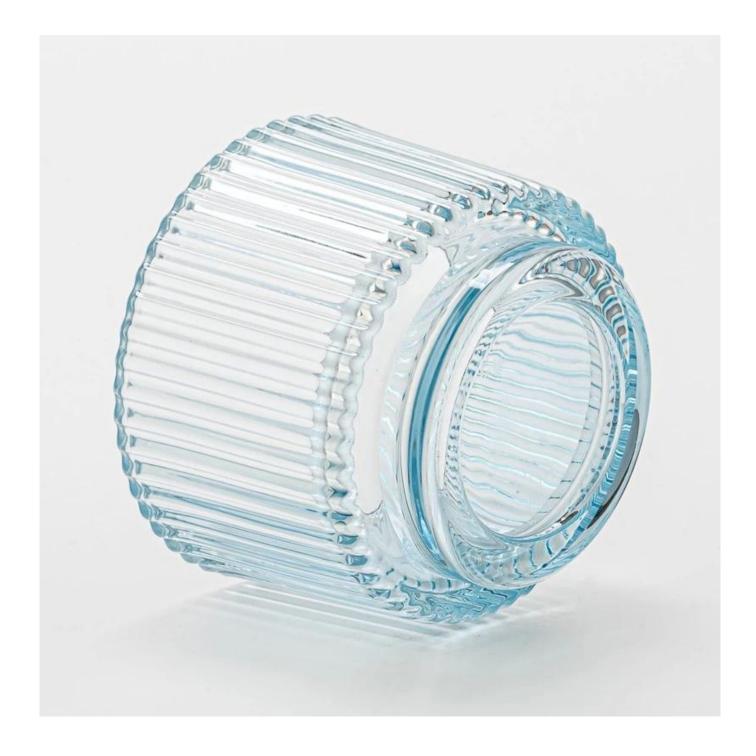

# Wholesale stripe glass candle vessel with home decor

Sunny Glasswares not only places OEM / ODM orders, but also helps many brands to start with product concepts.

| Measure           | Top dia: 75mm<br>Bottom dia: 54.5mm<br>Height: 57mm<br>Weight: 171g<br>Capacity: 145ml |
|-------------------|----------------------------------------------------------------------------------------|
| Packing           | Normal packing,Individual gift box, PVC box, window box, color box, white box, etc     |
| Delivery time     | Within 35 days after the sample and order confirmed                                    |
| Payment term      | 30% deposit by T/T in advance and the balance against the copy of B/L                  |
| Shipment          | By sea,by air,by Express and your shipping agent is acceptable                         |
| Usage<br>Occasion | Home decor,Wedding Decoration,Wedding Favors,Decoration enhancement                    |