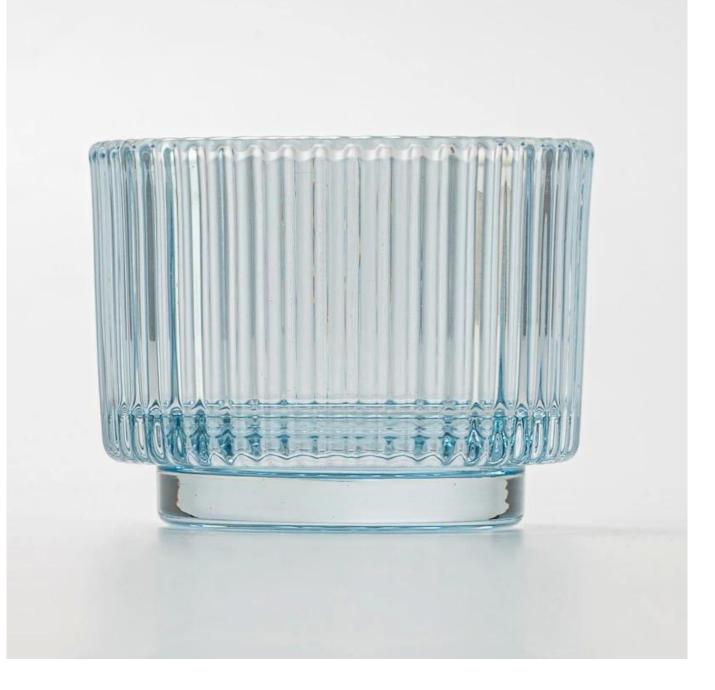

# Wholesale stripe glass candle vessel with home decor

Sunny Glasswares not only places OEM / ODM orders, but also helps many brands to start with product concepts.

| Measure           | Top dia: 75mm<br>Bottom dia: 54.5mm<br>Height: 57mm<br>Weight: 171g<br>Capacity: 145ml |
|-------------------|----------------------------------------------------------------------------------------|
| Packing           | Normal packing,Individual gift box, PVC box, window box, color box, white box, etc     |
| Delivery time     | Within 35 days after the sample and order confirmed                                    |
| Payment term      | 30% deposit by T/T in advance and the balance against the copy of B/L                  |
| Shipment          | By sea,by air,by Express and your shipping agent is acceptable                         |
| Usage<br>Occasion | Home decor,Wedding Decoration,Wedding Favors,Decoration enhancement                    |