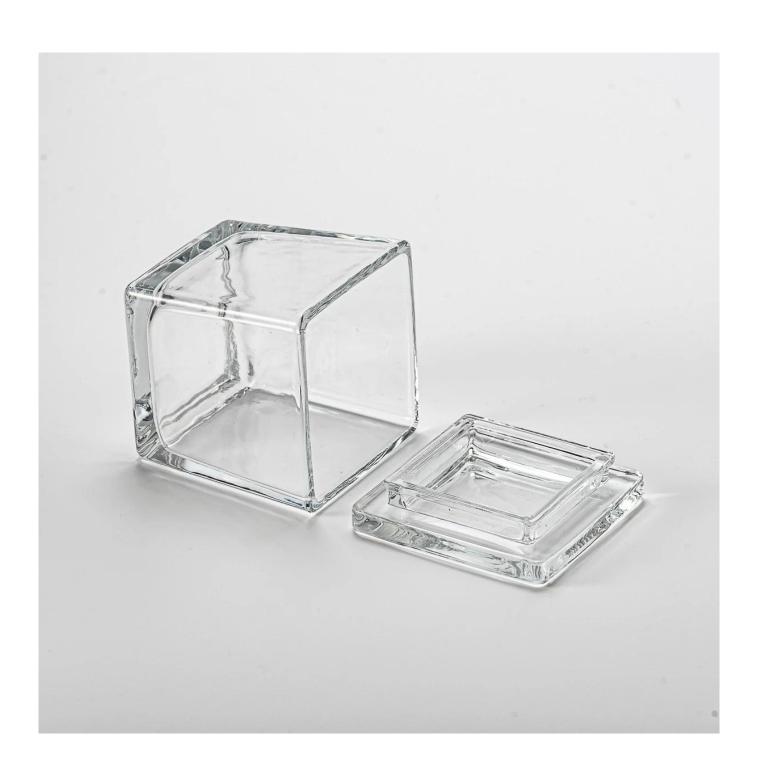

Wholesale square clear glass candle jar with glass lid

Sunny Glassware not only produces OEM / ODM orders, but also helps many brands start from the product concept.

#### Focus on luxury design

About 80% of American perfume brand suppliers

- . AQL plus 6 strict rigorous QC test standards
- . Maintain quality and sample and bulk products

Item NO:SGZM24022702 Top dia: 69mm Bottom dia: 73mm Height: 87mm Weight: 193g Capacity: 270ml Moq: 5000 pieces