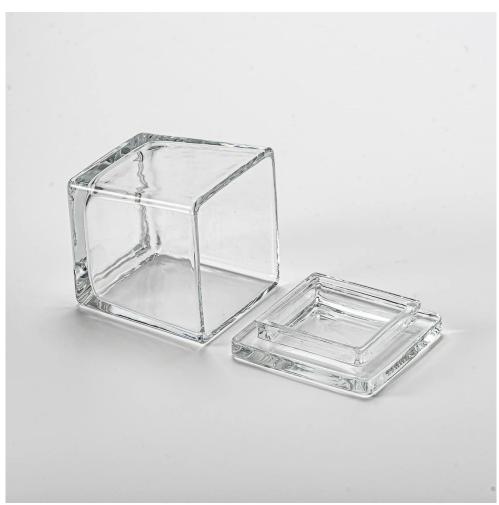

Wholesale square clear glass candle jar with glass lid

Sunny Glassware not only produces OEM / ODM orders, but also helps many brands start from the product concept.

#### Focus on luxury design

About 80% of American perfume brand suppliers

- . AQL plus 6 strict rigorous QC test standards
- . Maintain quality and sample and bulk products

Item NO:SGZM24022702 Top dia: 69mm Bottom dia: 73mm Height: 87mm Weight: 193g Capacity: 270ml Moq: 5000 pieces