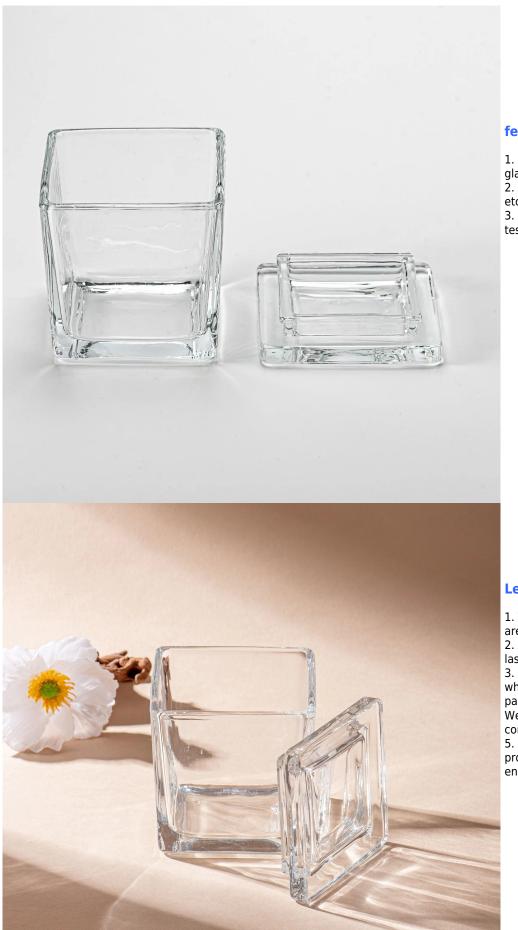

#### feature of product

- 1. High quality home decorative
- glass incense bottle.

  2. Applicable to hotel, wedding,
- 3. Meet the function of ASTM test products.

#### Let you choose

- 1. Various drawings and sizes are available.
- 2. Any painted, cutting, plating, laser model processing tool.3. Shrink film, color gift box, white gift box and other special packaging.

We have a quality control committee.

5. We have seminars and professional warehouses to ensure delivery time.