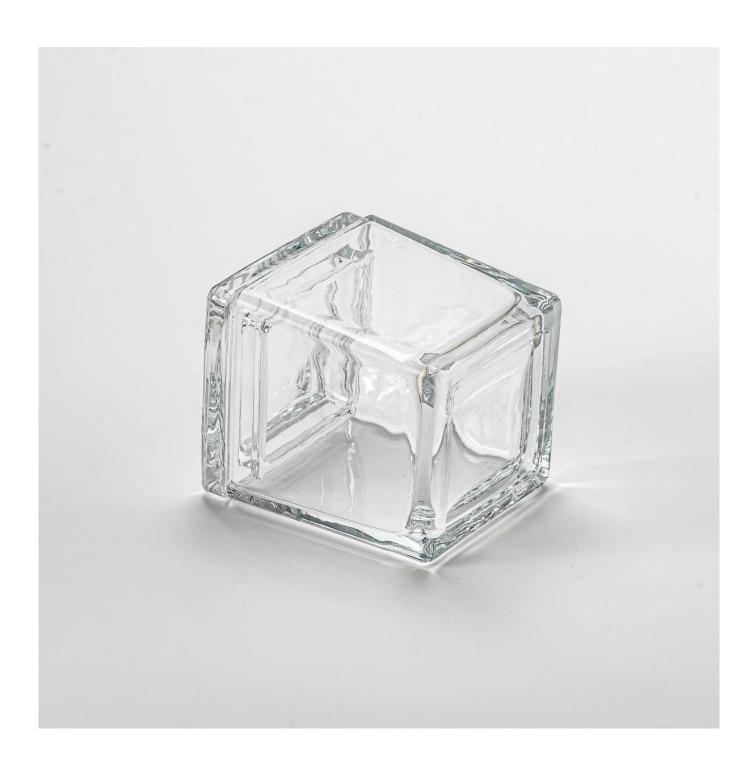

Wholesale square clear glass candle jar with glass lid

Sunny Glassware not only produces OEM / ODM orders, but also helps many brands start from the product concept.

#### Focus on luxury design

About 80% of American perfume brand suppliers

- . AQL plus 6 strict rigorous QC test standards
- . Maintain quality and sample and bulk products

Item NO:SGZM24022702 Top dia: 69mm Bottom dia: 73mm Height: 87mm Weight: 193g Capacity: 270ml Moq: 5000 pieces