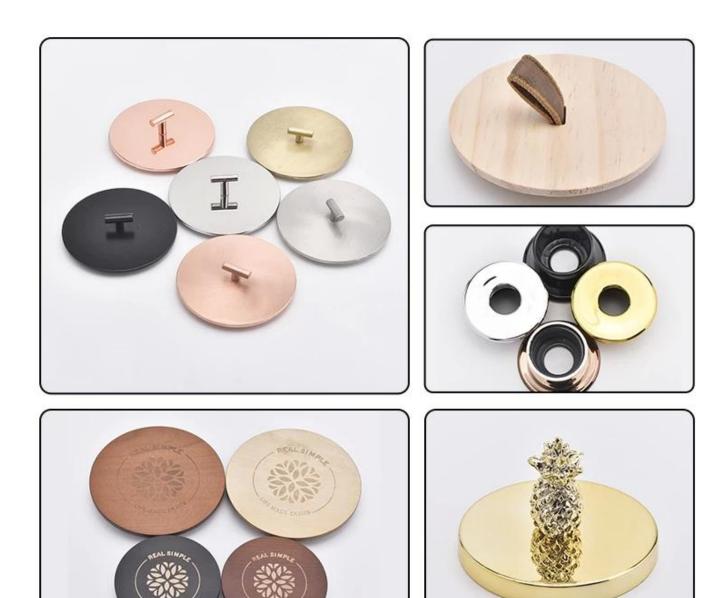

#### Let you choose

- 1. Various drawings and sizes are available.
- 2. Any painted, cutting, plating, laser model processing tool.3. Shrink film, color gift box, white gift box and other special packaging.

Q3: What kind of lids you can offer?

We can provide lids in different materials like glass, ceramic, metal, wood, concrete and plastic ect.

Q4: Do you have certification for your products?

Yes, for the glassware, have ASTM. CA65 test, FDA etc.