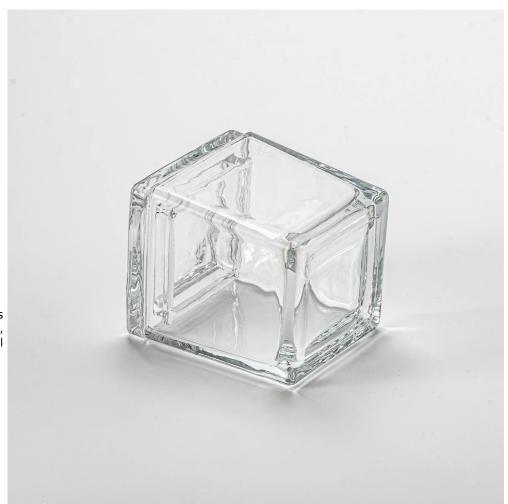

Wholesale square clear glass candle jar with glass lid

Sunny Glassware not only produces OEM / ODM orders, but also helps many brands start from the product concept.

#### Focus on luxury design

About 80% of American perfume brand suppliers

- . AQL plus 6 strict rigorous QC test standards
- . Maintain quality and sample and bulk products

Item NO:SGZM24022702 Top dia: 69mm Bottom dia: 73mm Height: 87mm Weight: 193g Capacity: 270ml Moq: 5000 pieces