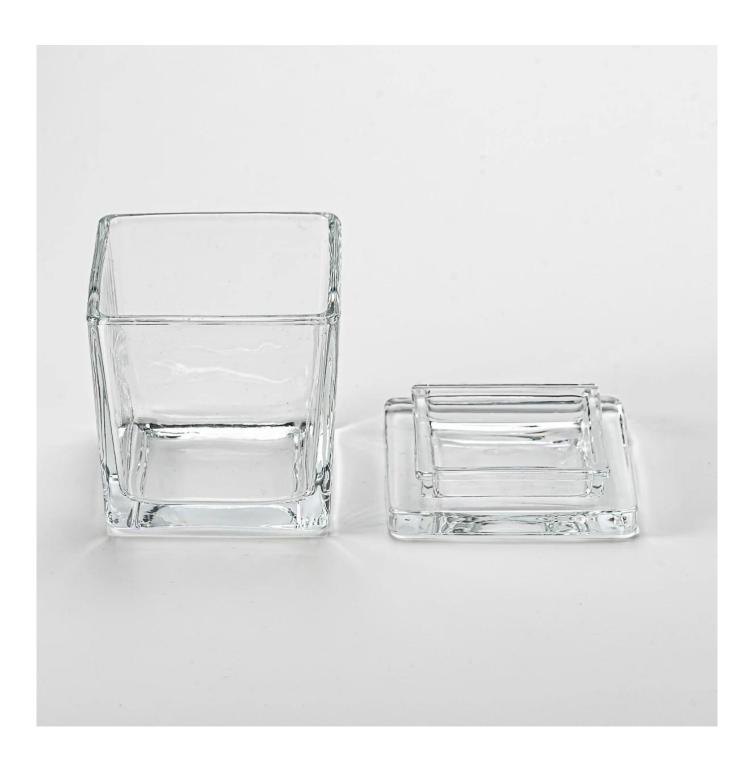

Wholesale square clear glass candle jar with glass lid

Sunny Glassware not only produces OEM / ODM orders, but also helps many brands start from the product concept.

#### Focus on luxury design

About 80% of American perfume brand suppliers

- . AQL plus 6 strict rigorous QC test standards
- . Maintain quality and sample and bulk products

Item NO:SGZM24022702 Top dia: 69mm Bottom dia: 73mm Height: 87mm Weight: 193g Capacity: 270ml Moq: 5000 pieces