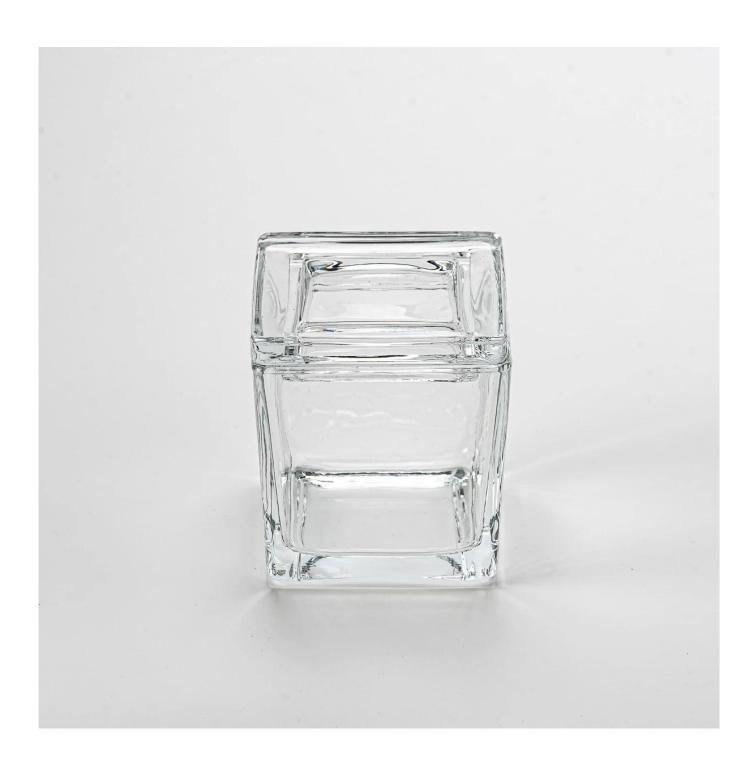

Wholesale square clear glass candle jar with glass lid

Sunny Glassware not only produces OEM / ODM orders, but also helps many brands start from the product concept.

#### Focus on luxury design

About 80% of American perfume brand suppliers

- . AQL plus 6 strict rigorous QC test standards
- . Maintain quality and sample and bulk products

Item NO:SGZM24022702 Top dia: 69mm Bottom dia: 73mm Height: 87mm Weight: 193g Capacity: 270ml Moq: 5000 pieces