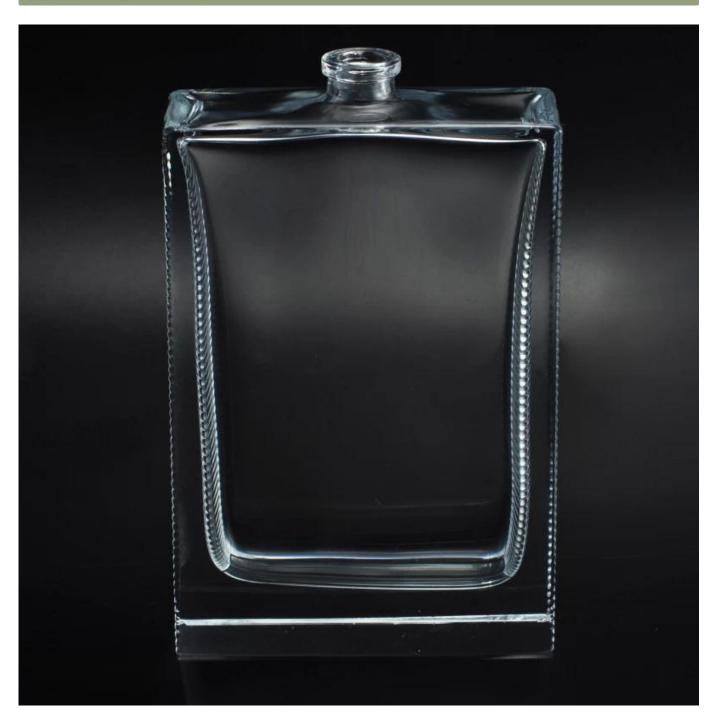

# Wholesale simple glass perfume bottles home decorative bottles

| Item Name     | Wholesale simple glass perfume bottles home decorative bottles                                                                         |
|---------------|----------------------------------------------------------------------------------------------------------------------------------------|
| ltem No.      | SGLG16042704                                                                                                                           |
| Size          | Top dia:15mm Bottom dia:30*75mm Height: 118mm Weight: 308g Capacity:110ml                                                              |
| Brand name    | Sunny Glassware                                                                                                                        |
| Sample time   | <ul><li>1.5 days to exist in the shape and size of the products</li><li>2:15 days if you need new shape and size of products</li></ul> |
| Packing       | Security packaging normal 24pcs / 36pcs / 48pcs per carton etc. export with egg divider                                                |
| MOQ           | 30,000pcs                                                                                                                              |
| Delivery time | Within 35 days after order confirmed                                                                                                   |

### **About the product**

- 1. Repackaging perfume, lotion, oil
- 2. Refillable
- 3. Thick, sturdy glass bottle