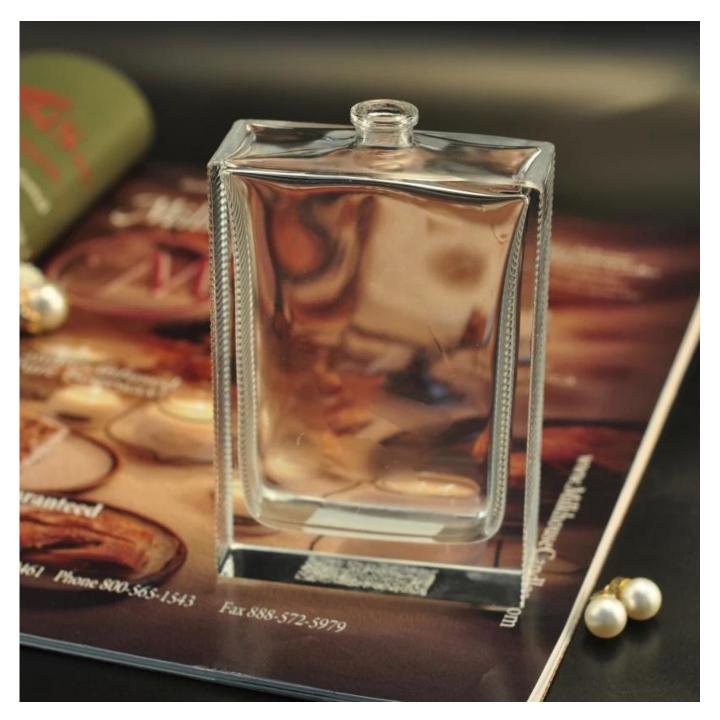

# Wholesale simple glass perfume bottles home decorative bottles

| Item Name     | Wholesale simple glass perfume bottles home decorative bottles                                                                         |
|---------------|----------------------------------------------------------------------------------------------------------------------------------------|
| ltem No.      | SGLG16042704                                                                                                                           |
| Size          | Top dia:15mm Bottom dia:30*75mm Height: 118mm Weight: 308g Capacity:110ml                                                              |
| Brand name    | Sunny Glassware                                                                                                                        |
| Sample time   | <ul><li>1.5 days to exist in the shape and size of the products</li><li>2:15 days if you need new shape and size of products</li></ul> |
| Packing       | Security packaging normal 24pcs / 36pcs / 48pcs per carton etc. export with egg divider                                                |
| MOQ           | 30,000pcs                                                                                                                              |
| Delivery time | Within 35 days after order confirmed                                                                                                   |

### **About the product**

- 1. Repackaging perfume, lotion, oil
- 2. Refillable
- 3. Thick, sturdy glass bottle