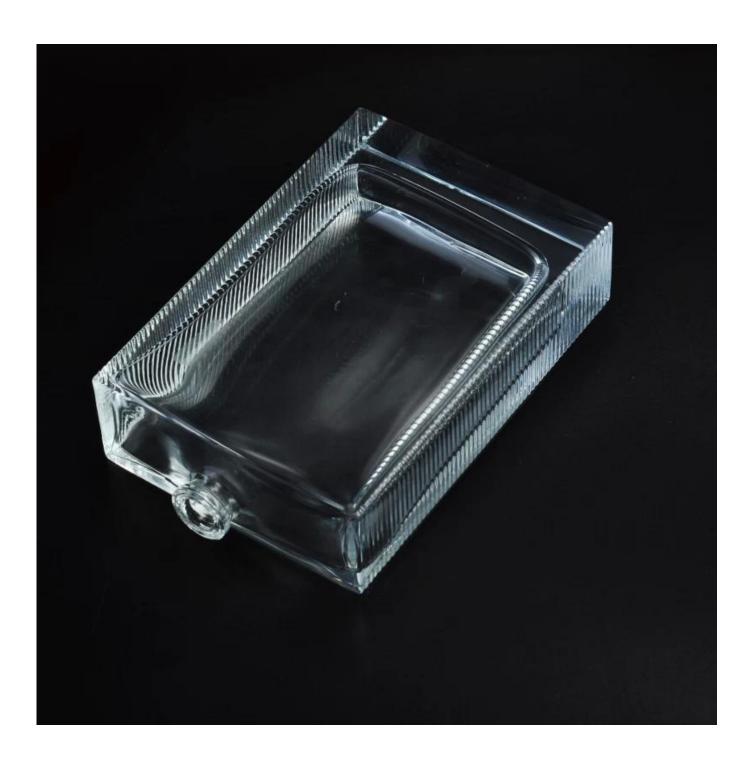

# Wholesale simple glass perfume bottles home decorative bottles

| Item Name     | Wholesale simple glass perfume bottles home decorative bottles                                                                         |
|---------------|----------------------------------------------------------------------------------------------------------------------------------------|
| ltem No.      | SGLG16042704                                                                                                                           |
| Size          | Top dia:15mm Bottom dia:30*75mm Height: 118mm Weight: 308g Capacity:110ml                                                              |
| Brand name    | Sunny Glassware                                                                                                                        |
| Sample time   | <ul><li>1.5 days to exist in the shape and size of the products</li><li>2:15 days if you need new shape and size of products</li></ul> |
| Packing       | Security packaging normal 24pcs / 36pcs / 48pcs per carton etc. export with egg divider                                                |
| MOQ           | 30,000pcs                                                                                                                              |
| Delivery time | Within 35 days after order confirmed                                                                                                   |

### **About the product**

- 1. Repackaging perfume, lotion, oil
- 2. Refillable
- 3. Thick, sturdy glass bottle