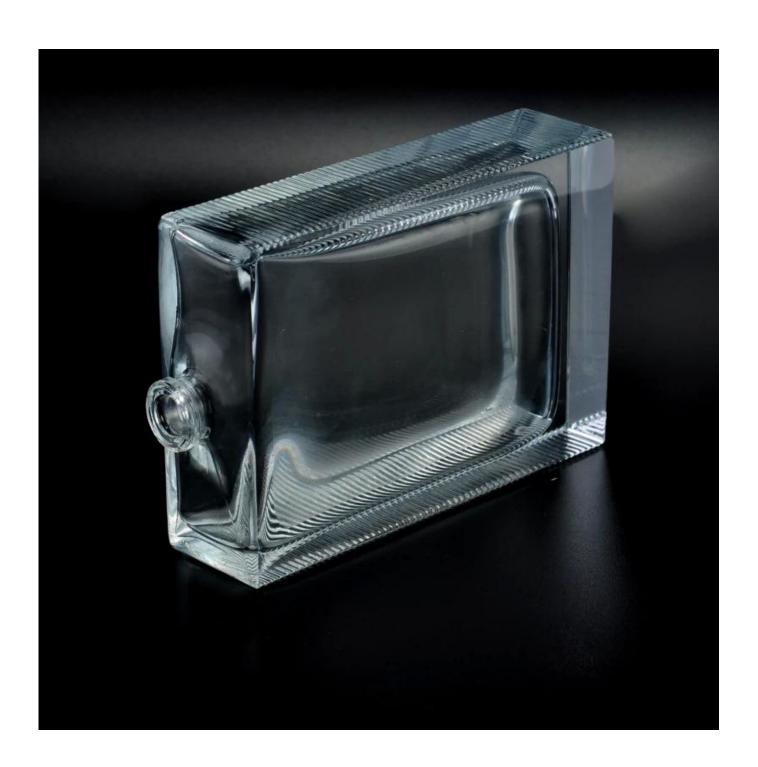

# Wholesale simple glass perfume bottles home decorative bottles

| Item Name     | Wholesale simple glass perfume bottles home decorative bottles                                                                         |
|---------------|----------------------------------------------------------------------------------------------------------------------------------------|
| ltem No.      | SGLG16042704                                                                                                                           |
| Size          | Top dia:15mm Bottom dia:30*75mm Height: 118mm Weight: 308g Capacity:110ml                                                              |
| Brand name    | Sunny Glassware                                                                                                                        |
| Sample time   | <ul><li>1.5 days to exist in the shape and size of the products</li><li>2:15 days if you need new shape and size of products</li></ul> |
| Packing       | Security packaging normal 24pcs / 36pcs / 48pcs per carton etc. export with egg divider                                                |
| MOQ           | 30,000pcs                                                                                                                              |
| Delivery time | Within 35 days after order confirmed                                                                                                   |

### **About the product**

- 1. Repackaging perfume, lotion, oil
- 2. Refillable
- 3. Thick, sturdy glass bottle