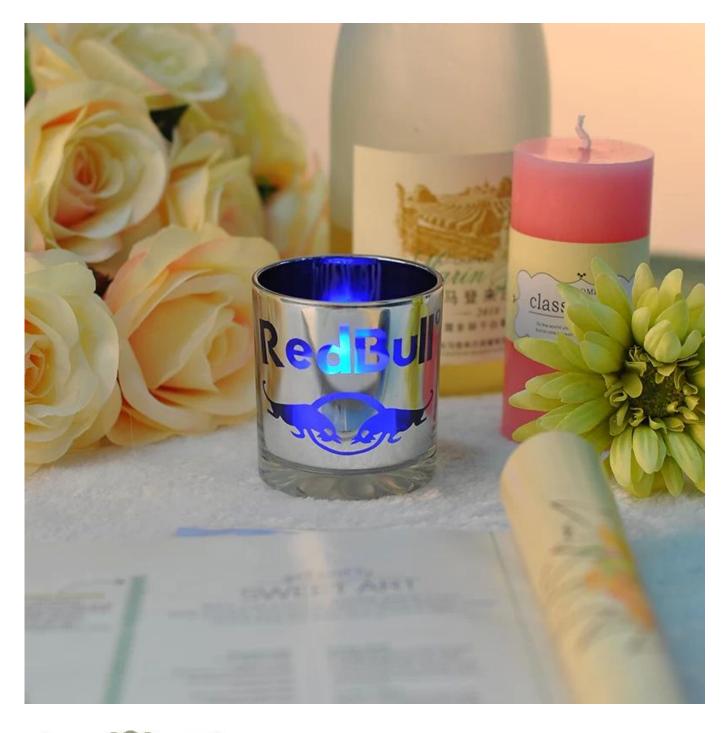

## **Product Details**

| Product Details   |                                                                                  |
|-------------------|----------------------------------------------------------------------------------|
| Product ID        | SG14120904                                                                       |
| Material          | High white material glass                                                        |
| Crafts            | Machine press glass candle jar                                                   |
| Proofing time     | 1. Existing products, sample time 5 days                                         |
|                   | 2. The need to re-mold, sample time 15 days                                      |
| Package           | General packaging, 48 / Carton                                                   |
| Capacity          | 500,000 to 1,000,000 / month                                                     |
| Delivery Time     | 35 days after sample and order confirmation                                      |
| Payment Terms     | T / T 30% down payment, pay the balance due to see a copy of the bill of         |
|                   | lading                                                                           |
| Transport         | Maritime transport, air transport, international express delivery; guests        |
|                   | designated freight forwarding                                                    |
|                   | 1. Machine made <u>Glass candle jar</u>                                          |
|                   | 2. Can be used in hotels, home,bar,etc                                           |
| Product Features  | 3. Environmental material                                                        |
|                   | 4. FDA test, CA65 test                                                           |
|                   | 1. satisfy your different design and size                                        |
|                   | 2. Any color of paint, frosting, electroplating, laser engraving can be done     |
| For you to choose | 3. provide special packaging such as shrink film, color gift box, white gift box |
|                   | 4. We have a dedicated quality control team to control product quality           |
|                   | 5. We have professional production bases and warehouses to ensure delivery       |
|                   |                                                                                  |
|                   |                                                                                  |
|                   |                                                                                  |
|                   | <u> </u>                                                                         |