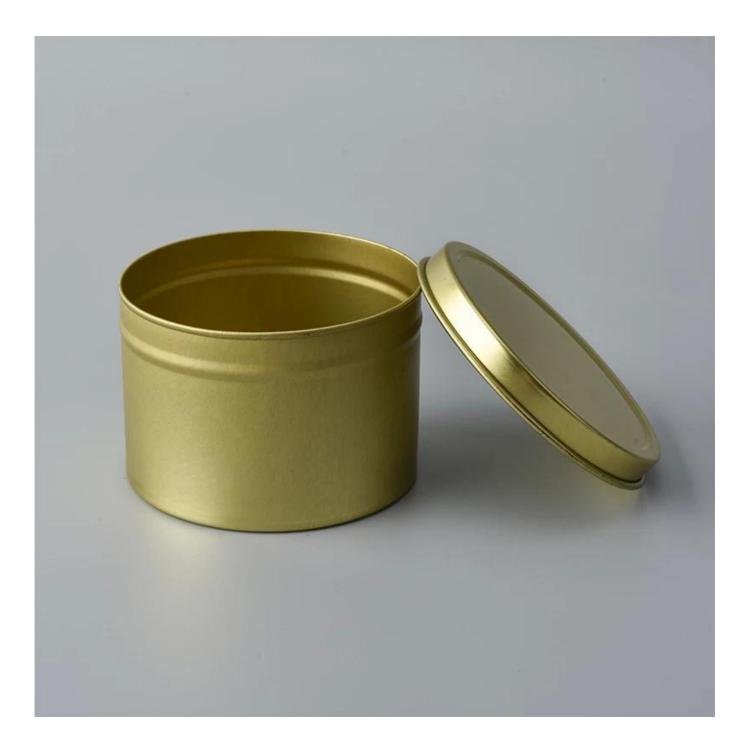

## Wholesale round gold tin case candle containers

| Size             | Item No.:SGLF18051701<br>Top dia:62mm<br>Bottom dia:60mm<br>Height:42mm<br>Weight:28g<br>Capacity:108ml<br>MOQ:10000PCS<br>candle tin,tin case,box tin,round tin,metal tin,tinplate can,<br>tin jar,candle tin,gold candle tin<br>Sample time: 7 days<br>Mass production time: 30 days after the order confirmed<br>Product capacity: 300000-400000 every month<br>Payment terms: 30% deposit by T/T in advance and the balance after showing<br>the copy of B/L |
|------------------|------------------------------------------------------------------------------------------------------------------------------------------------------------------------------------------------------------------------------------------------------------------------------------------------------------------------------------------------------------------------------------------------------------------------------------------------------------------|
| color            | Any color are available                                                                                                                                                                                                                                                                                                                                                                                                                                          |
| Sample           | 7days                                                                                                                                                                                                                                                                                                                                                                                                                                                            |
| Terms of payment | 30% deposit by T/T in advance and the balance after showing copy of L/C                                                                                                                                                                                                                                                                                                                                                                                          |
| Certification    | ASTM Test (for candle holder)                                                                                                                                                                                                                                                                                                                                                                                                                                    |
| For your choice  | 1, Any logo printing on body<br>2, Any color painted, frosted, electroplating, logo laser for the finish<br>3, Special packing like shrink wrap, color gift box, white box etc<br>4, Any shape, size meet your need                                                                                                                                                                                                                                              |