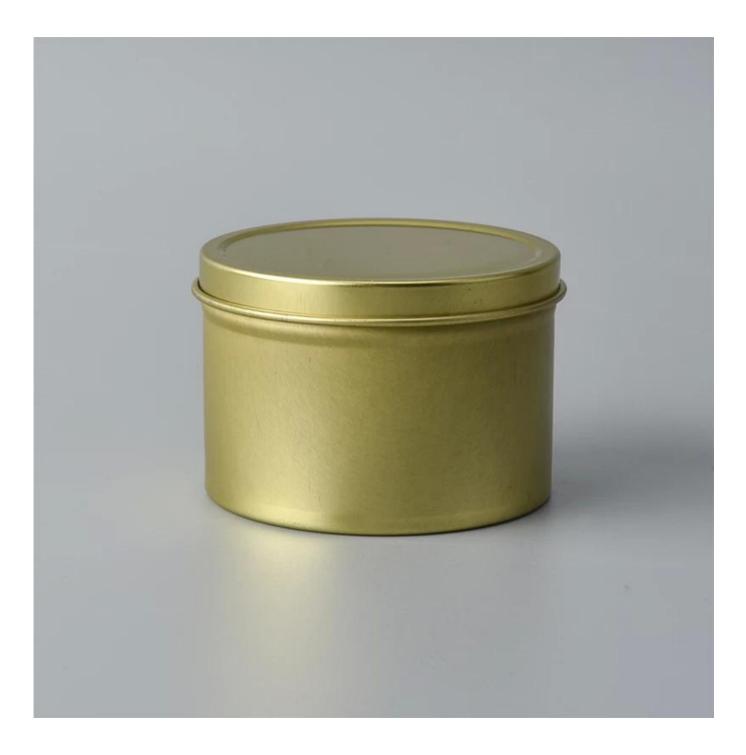

## Wholesale round gold tin case candle containers

| Size             | Item No.:SGLF18051701<br>Top dia:62mm<br>Bottom dia:60mm<br>Height:42mm<br>Weight:28g<br>Capacity:108ml<br>MOQ:10000PCS<br>candle tin,tin case,box tin,round tin,metal tin,tinplate can,<br>tin jar,candle tin,gold candle tin<br>Sample time: 7 days<br>Mass production time: 30 days after the order confirmed<br>Product capacity: 300000-400000 every month<br>Payment terms: 30% deposit by T/T in advance and the balance after showing<br>the copy of B/L |
|------------------|------------------------------------------------------------------------------------------------------------------------------------------------------------------------------------------------------------------------------------------------------------------------------------------------------------------------------------------------------------------------------------------------------------------------------------------------------------------|
| color            | Any color are available                                                                                                                                                                                                                                                                                                                                                                                                                                          |
| Sample           | 7days                                                                                                                                                                                                                                                                                                                                                                                                                                                            |
| Terms of payment | 30% deposit by T/T in advance and the balance after showing copy of L/C                                                                                                                                                                                                                                                                                                                                                                                          |
| Certification    | ASTM Test (for candle holder)                                                                                                                                                                                                                                                                                                                                                                                                                                    |
| For your choice  | 1, Any logo printing on body<br>2, Any color painted, frosted, electroplating, logo laser for the finish<br>3, Special packing like shrink wrap, color gift box, white box etc<br>4, Any shape, size meet your need                                                                                                                                                                                                                                              |