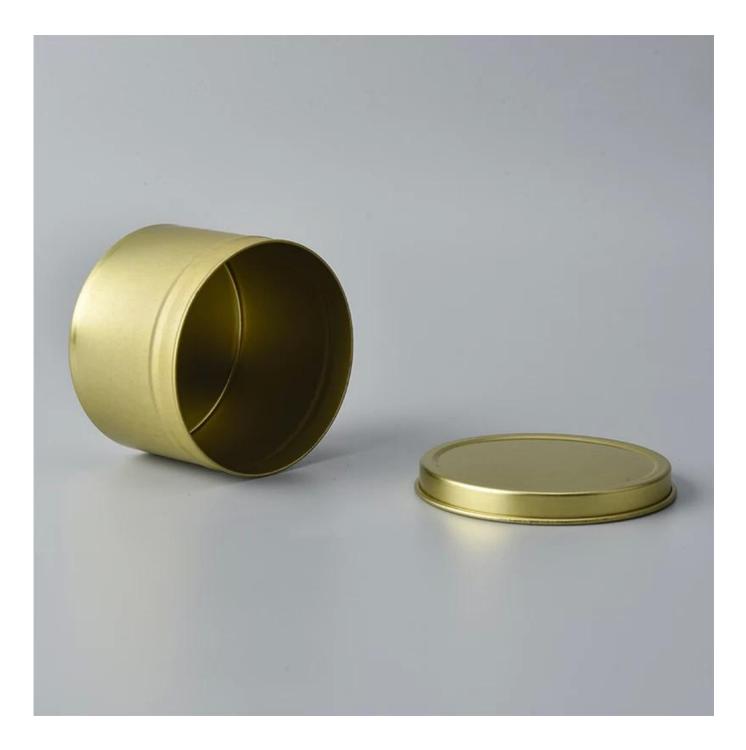

## Wholesale round gold tin case candle containers

| Size             | Item No.:SGLF18051701<br>Top dia:62mm<br>Bottom dia:60mm<br>Height:42mm<br>Weight:28g<br>Capacity:108ml<br>MOQ:10000PCS<br>candle tin,tin case,box tin,round tin,metal tin,tinplate can,<br>tin jar,candle tin,gold candle tin<br>Sample time: 7 days<br>Mass production time: 30 days after the order confirmed<br>Product capacity: 300000-400000 every month<br>Payment terms: 30% deposit by T/T in advance and the balance after showing<br>the copy of B/L |
|------------------|------------------------------------------------------------------------------------------------------------------------------------------------------------------------------------------------------------------------------------------------------------------------------------------------------------------------------------------------------------------------------------------------------------------------------------------------------------------|
| color            | Any color are available                                                                                                                                                                                                                                                                                                                                                                                                                                          |
| Sample           | 7days                                                                                                                                                                                                                                                                                                                                                                                                                                                            |
| Terms of payment | 30% deposit by T/T in advance and the balance after showing copy of L/C                                                                                                                                                                                                                                                                                                                                                                                          |
| Certification    | ASTM Test (for candle holder)                                                                                                                                                                                                                                                                                                                                                                                                                                    |
| For your choice  | 1, Any logo printing on body<br>2, Any color painted, frosted, electroplating, logo laser for the finish<br>3, Special packing like shrink wrap, color gift box, white box etc<br>4, Any shape, size meet your need                                                                                                                                                                                                                                              |