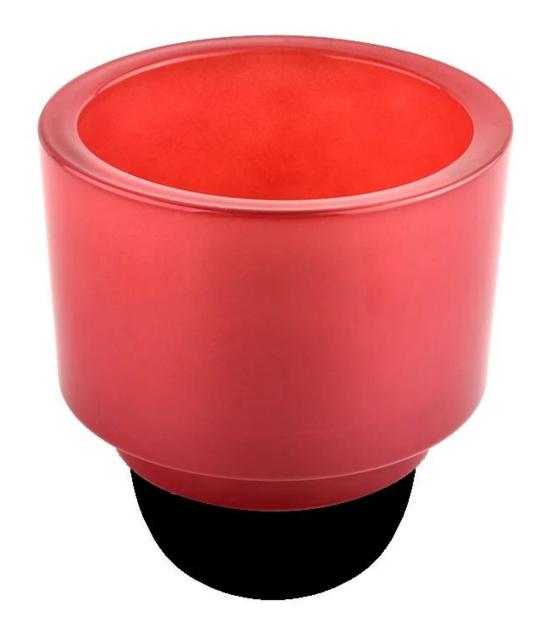

#### **Major advantage**

Focus on luxury design

About 80% of American perfume brand suppliers

- . AQL plus 6 strict rigorous QC test standards
- . Maintain quality and sample and bulk products

Item NO: SGXF22012018 Top dia:91mm Bottom dia:66mm Height:70mm Thickness:7.8mm Weight:370g Capacity:230ml