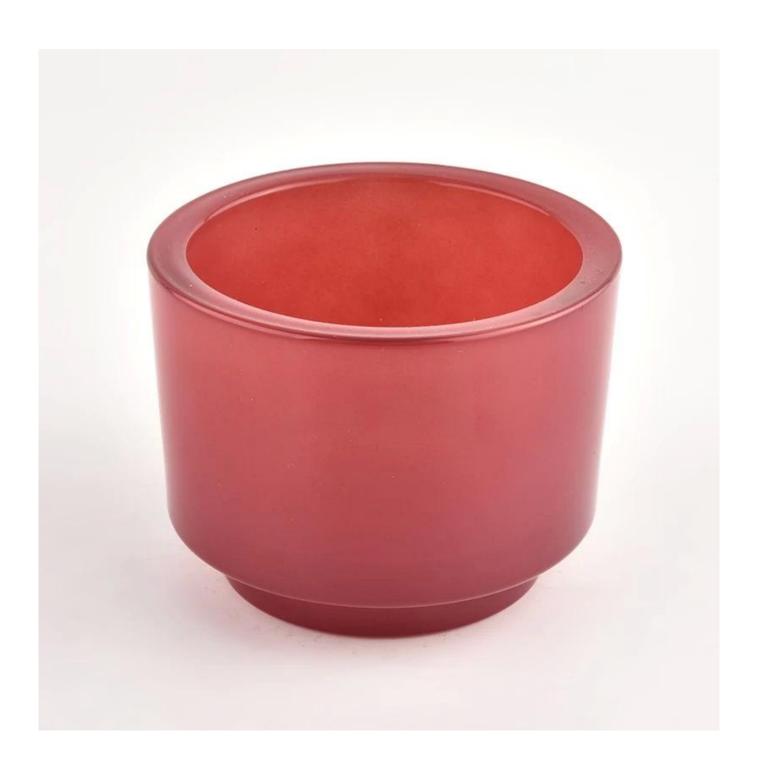

#### **Major advantage**

Focus on luxury design

About 80% of American perfume brand suppliers

- . AQL plus 6 strict rigorous QC test standards
- . Maintain quality and sample and bulk products

Item NO: SGXF22012018 Top dia:91mm Bottom dia:66mm Height:70mm Thickness:7.8mm Weight:370g Capacity:230ml