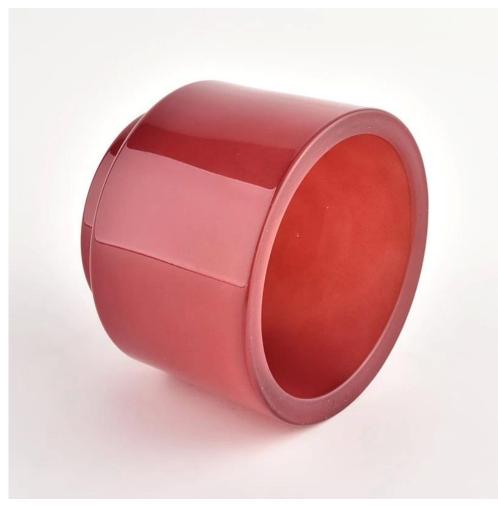

Wholesale round empty glass candle Jars red glass vessel

Sunny Glassware not only produces OEM / ODM orders, but also helps many brands start from the product concept.

#### **Major advantage**

Focus on luxury design

About 80% of American perfume brand suppliers

- . AQL plus 6 strict rigorous QC test standards
- . Maintain quality and sample and bulk products

Item NO: SGXF22012018 Top dia:91mm Bottom dia:66mm Height:70mm Thickness:7.8mm Weight:370g Capacity:230ml