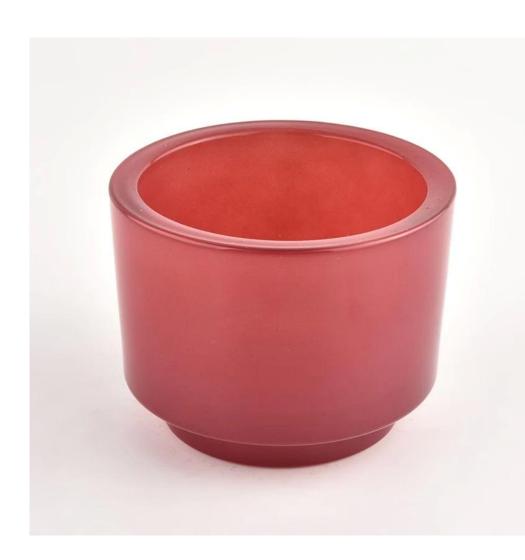

Wholesale round empty glass candle Jars red glass vessel

Sunny Glassware not only produces OEM / ODM orders, but also helps many brands start from the product concept.

#### **Major advantage**

Focus on luxury design

About 80% of American perfume brand suppliers

- . AQL plus 6 strict rigorous QC test standards
- . Maintain quality and sample and bulk products

Item NO: SGXF22012018 Top dia:91mm Bottom dia:66mm Height:70mm Thickness:7.8mm Weight:370g Capacity:230ml