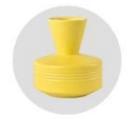

## Flexible size design can be expanded quickly Your market

Top dia: 88mm Bottom dia: 50mm Height: 100mm Weight: 370g Capacity: 415ml

We translate your ideas into creative spices products, we sell yourself in the local market.