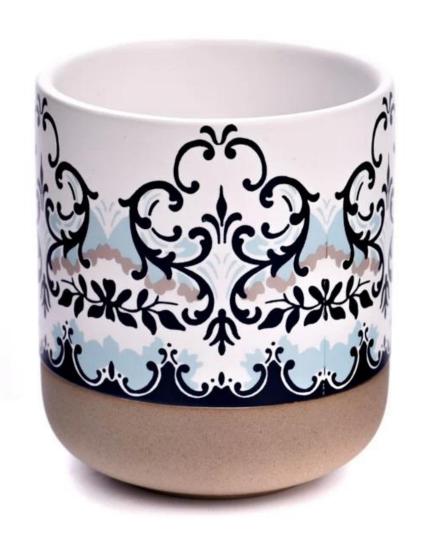

## Flexible size design can be expanded quickly Your market

Top dia: 88mm Bottom dia: 50mm Height: 100mm Weight: 370g Capacity: 415ml

We translate your ideas into creative spices products, we sell yourself in the local market.

#### feature of product

- 1. High quality home decorative glass incense bottle.
- Applicable to hotel, wedding, etc.
   Meet the function of ASTM test products.