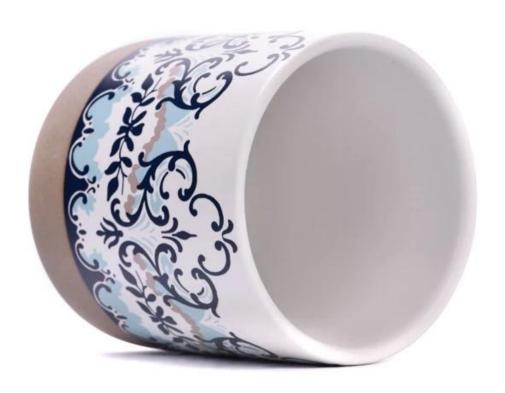

## Flexible size design can be expanded quickly Your market

Top dia: 88mm Bottom dia: 50mm Height: 100mm Weight: 370g Capacity: 415ml

We translate your ideas into creative spices products, we sell yourself in the local market.

#### feature of product

- 1. High quality home decorative glass incense bottle.
- Applicable to hotel, wedding, etc.
   Meet the function of ASTM test products.