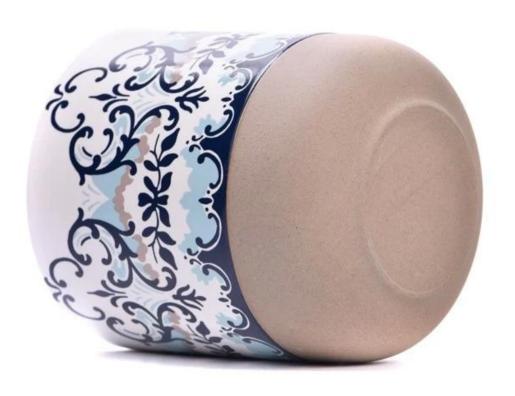

## Flexible size design can be expanded quickly Your market

Top dia: 88mm Bottom dia: 50mm Height: 100mm Weight: 370g Capacity: 415ml

We translate your ideas into creative spices products, we sell yourself in the local market.

#### feature of product

- 1. High quality home decorative glass incense bottle.
- Applicable to hotel, wedding, etc.
   Meet the function of ASTM test products.