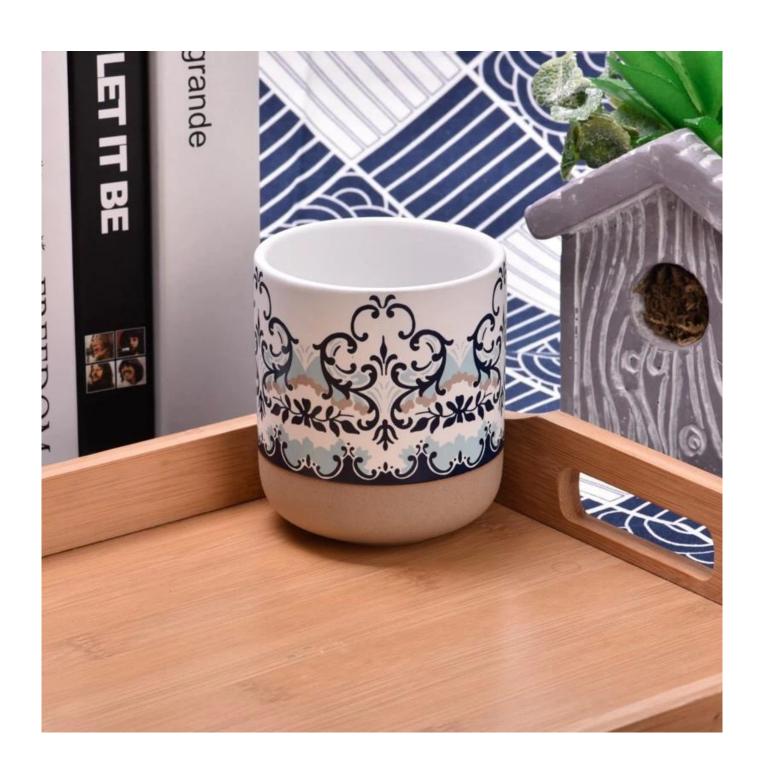

## Flexible size design can be expanded quickly Your market

Top dia: 88mm Bottom dia: 50mm Height: 100mm Weight: 370g Capacity: 415ml

We translate your ideas into creative spices products, we sell yourself in the local market.

#### feature of product

- 1. High quality home decorative glass incense bottle.
- Applicable to hotel, wedding, etc.
   Meet the function of ASTM test products.

- . Decorative dinner in the bar or bar
- . Suitable for families, hotels or gardens
- . Special lover gift
- . Any chance of decoration