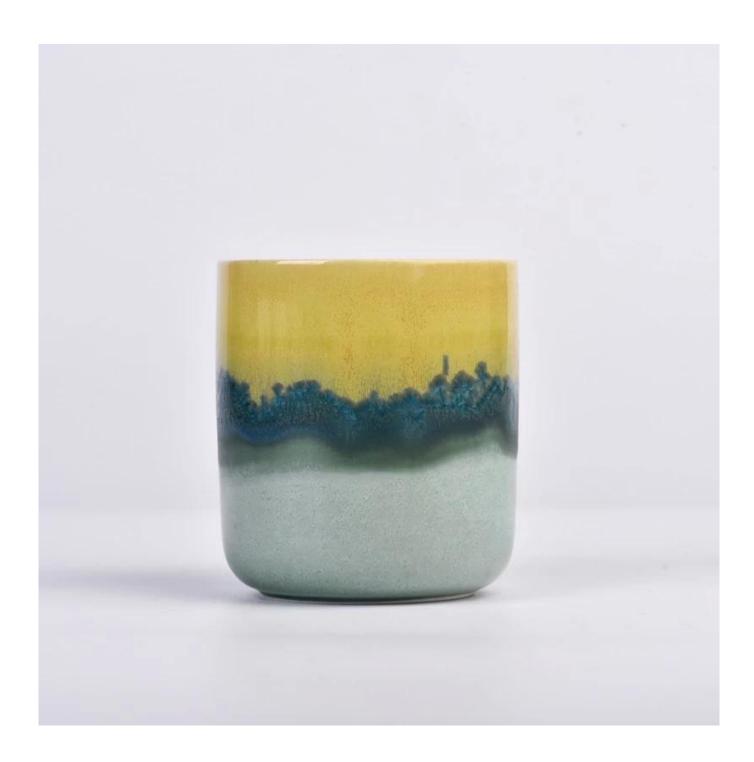

## Flexible size design can be expanded quickly Your market

Top dia: 87mm Bottom dia: 61mm Height: 96mm Weight: 302g Capacity: 385ml

We translate your ideas into creative spices products, we sell yourself in the local market.

#### feature of product

- High quality home decorative glass incense bottle.
   Applicable to hotel, wedding, etc.
   Meet the function of ASTM test
- products.