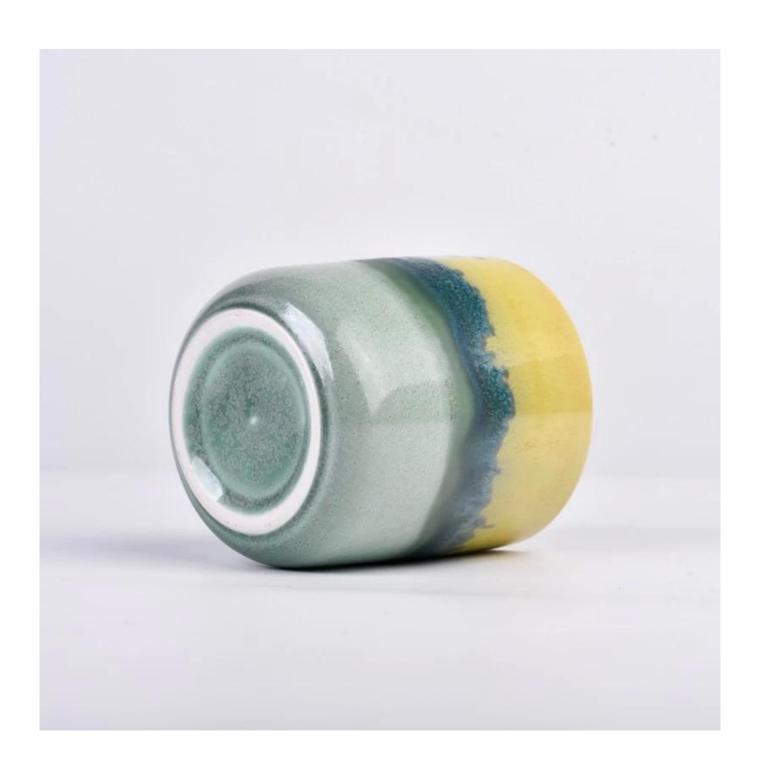

## Flexible size design can be expanded quickly Your market

Top dia: 87mm Bottom dia: 61mm Height: 96mm Weight: 302g Capacity: 385ml

We translate your ideas into creative spices products, we sell yourself in the local market.

#### feature of product

- High quality home decorative glass incense bottle.
   Applicable to hotel, wedding, etc.
   Meet the function of ASTM test
- products.