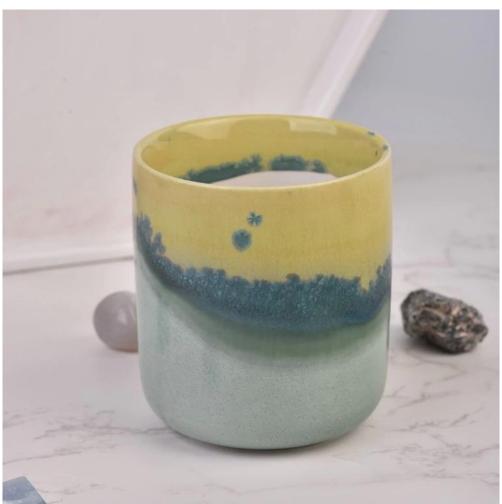

#### feature of product

- High quality home decorative glass incense bottle.
   Applicable to hotel, wedding, etc.
   Meet the function of ASTM test
- products.

- . Decorative dinner in the bar or bar
- . Suitable for families, hotels or gardens
- . Special lover gift
- . Any chance of decoration