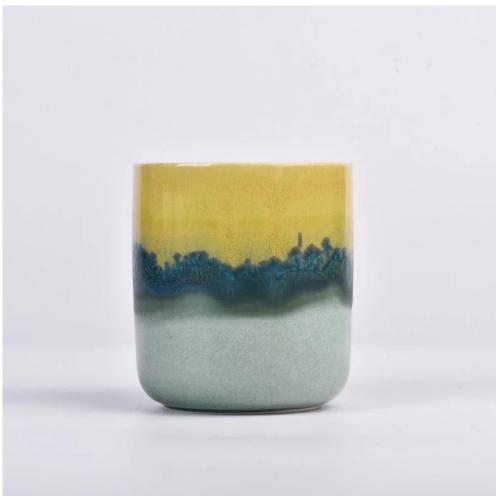

#### feature of product

- High quality home decorative glass incense bottle.
   Applicable to hotel, wedding, etc.
   Meet the function of ASTM test
- products.

- . Decorative dinner in the bar or bar
- . Suitable for families, hotels or gardens
- . Special lover gift
- . Any chance of decoration