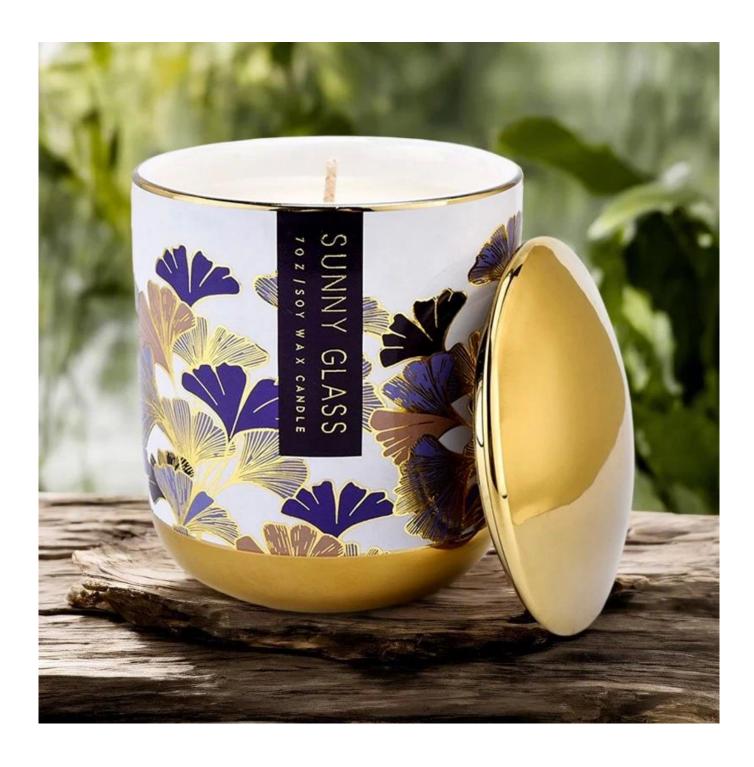

### Wholesale purple ginkgo leaf ceramic candle jar with gold lid candle jar

## **Product Description**

| product<br>name   | Wholesale purple ginkgo leaf ceramic candle jar with gold lid candle jar                         |
|-------------------|--------------------------------------------------------------------------------------------------|
| Sample time       | 1. 5 days if there is glass shape and size 2. 15 days, if you need new shapes and sizes glass    |
| Measure           | Item No.:SCRG210017 Caliber: 87mm Base diameter: 84mm Height: 100mm Weight: 300g Capacity: 400ml |
| Packing           | Normal packing, Individual gift box, PVC box, window box, color box, white box, etc              |
| Delivery<br>time  | Within 35 days after the sample and order confirmed                                              |
| Payment<br>term   | 30% deposit by T/T in advance and the balance against the copy of B/L                            |
| Shipment          | By sea,by air,by Express and your shipping agent is acceptable                                   |
| Usage<br>Occasion | Home decor,Wedding Decoration,Wedding Favors,Decoration enhancement,                             |

The ginkgo leaf pattern road is carved by manual relief technology, the details of the leaf veins are delicate, deep and shallow levels are three-dimensional like real leaves, and the fingertips are caress, as if you can touch the vein of the autumn wind.

Ceramic cover embedded silicone ring, good sealing, after extinguishing the candle to isolate dust, prolong the service life of the candle.

This ceramic candle jar with lid with warm touch, low saturation Morandi violet tone, suitable for Nordic, French, new Chinese and other diverse home styles.