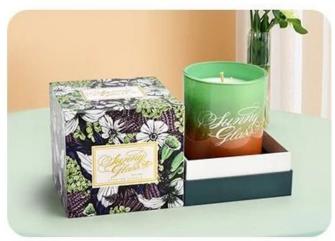

### Wholesale purple ginkgo leaf ceramic candle jar with gold lid candle jar

## **Product Description**

| product<br>name   | Wholesale purple ginkgo leaf ceramic candle jar with gold lid candle jar                         |
|-------------------|--------------------------------------------------------------------------------------------------|
| Sample time       | 1. 5 days if there is glass shape and size 2. 15 days, if you need new shapes and sizes glass    |
| Measure           | Item No.:SCRG210017 Caliber: 87mm Base diameter: 84mm Height: 100mm Weight: 300g Capacity: 400ml |
| Packing           | Normal packing, Individual gift box, PVC box, window box, color box, white box, etc              |
| Delivery<br>time  | Within 35 days after the sample and order confirmed                                              |
| Payment<br>term   | 30% deposit by T/T in advance and the balance against the copy of B/L                            |
| Shipment          | By sea,by air,by Express and your shipping agent is acceptable                                   |
| Usage<br>Occasion | Home decor,Wedding Decoration,Wedding Favors,Decoration enhancement,                             |

The ginkgo leaf pattern road is carved by manual relief technology, the details of the leaf veins are delicate, deep and shallow levels are three-dimensional like real leaves, and the fingertips are caress, as if you can touch the vein of the autumn wind.

Ceramic cover embedded silicone ring, good sealing, after extinguishing the candle to isolate dust, prolong the service life of the candle.

This ceramic candle jar with lid with warm touch, low saturation Morandi violet tone, suitable for Nordic, French, new Chinese and other diverse home styles.