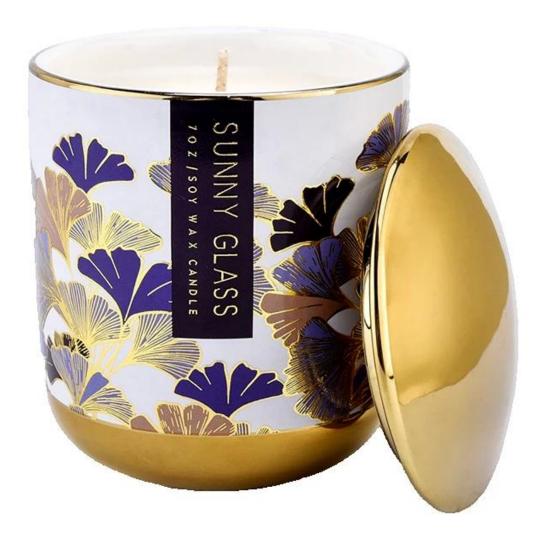

### Wholesale purple ginkgo leaf ceramic candle jar with gold lid candle jar

## **Product Description**

| product<br>name   | Wholesale purple ginkgo leaf ceramic candle jar with gold lid candle jar                         |
|-------------------|--------------------------------------------------------------------------------------------------|
| Sample time       | 1. 5 days if there is glass shape and size 2. 15 days, if you need new shapes and sizes glass    |
| Measure           | Item No.:SCRG210017 Caliber: 87mm Base diameter: 84mm Height: 100mm Weight: 300g Capacity: 400ml |
| Packing           | Normal packing, Individual gift box, PVC box, window box, color box, white box, etc              |
| Delivery<br>time  | Within 35 days after the sample and order confirmed                                              |
| Payment<br>term   | 30% deposit by T/T in advance and the balance against the copy of B/L                            |
| Shipment          | By sea,by air,by Express and your shipping agent is acceptable                                   |
| Usage<br>Occasion | Home decor,Wedding Decoration,Wedding Favors,Decoration enhancement,                             |

Ceramic cover embedded silicone ring, good sealing, after extinguishing the candle to isolate dust, prolong the service life of the candle.

This ceramic candle jar with lid with warm touch, low saturation Morandi violet tone, suitable for Nordic, French, new Chinese and other diverse home styles.