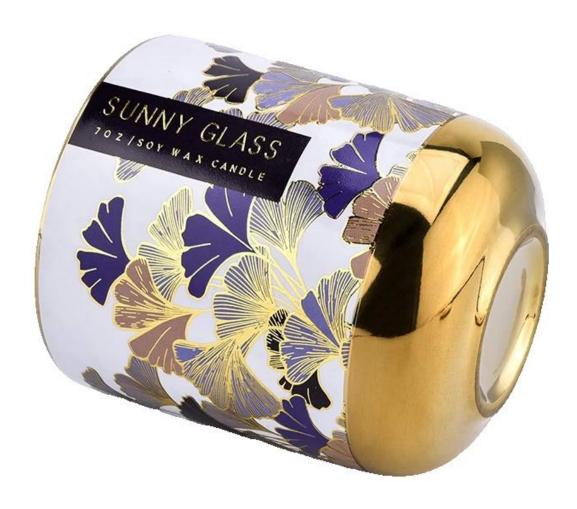

### Wholesale purple ginkgo leaf ceramic candle jar with gold lid candle jar

## **Product Description**

| product<br>name   | Wholesale purple ginkgo leaf ceramic candle jar with gold lid candle jar                         |
|-------------------|--------------------------------------------------------------------------------------------------|
| Sample time       | 1. 5 days if there is glass shape and size 2. 15 days, if you need new shapes and sizes glass    |
| Measure           | Item No.:SCRG210017 Caliber: 87mm Base diameter: 84mm Height: 100mm Weight: 300g Capacity: 400ml |
| Packing           | Normal packing, Individual gift box, PVC box, window box, color box, white box, etc              |
| Delivery<br>time  | Within 35 days after the sample and order confirmed                                              |
| Payment<br>term   | 30% deposit by T/T in advance and the balance against the copy of B/L                            |
| Shipment          | By sea,by air,by Express and your shipping agent is acceptable                                   |
| Usage<br>Occasion | Home decor,Wedding Decoration,Wedding Favors,Decoration enhancement,                             |

Ceramic cover embedded silicone ring, good sealing, after extinguishing the candle to isolate dust, prolong the service life of the candle.

This ceramic candle jar with lid with warm touch, low saturation Morandi violet tone, suitable for Nordic, French, new Chinese and other diverse home styles.