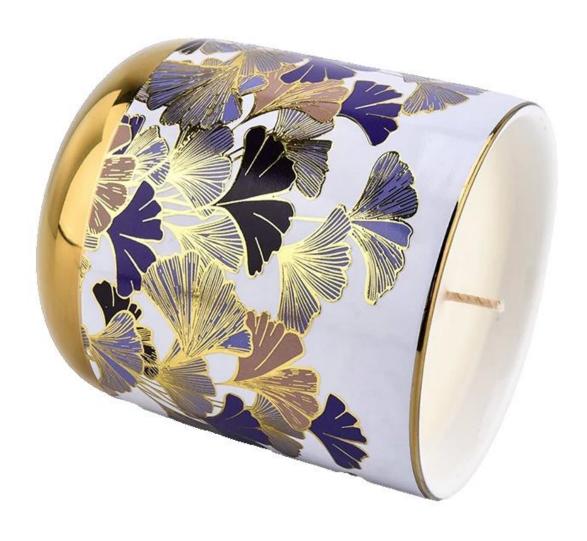

The ginkgo leaf pattern road is carved by manual relief technology, the details of the leaf veins are delicate, deep and shallow levels are three-dimensional like real leaves, and the fingertips are caress, as if you can touch the vein of the autumn wind.

Ceramic cover embedded silicone ring, good sealing, after extinguishing the candle to isolate dust, prolong the service life of the candle.

This ceramic candle jar with lid with warm touch, low saturation Morandi violet tone, suitable for Nordic, French, new Chinese and other diverse home styles.