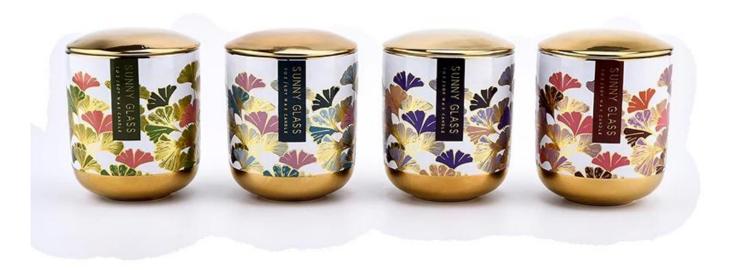

### Wholesale purple ginkgo leaf ceramic candle jar with gold lid candle jar

## **Product Description**

| product<br>name   | Wholesale purple ginkgo leaf ceramic candle jar with gold lid candle jar                         |
|-------------------|--------------------------------------------------------------------------------------------------|
| Sample time       | 1. 5 days if there is glass shape and size 2. 15 days, if you need new shapes and sizes glass    |
| Measure           | Item No.:SCRG210017 Caliber: 87mm Base diameter: 84mm Height: 100mm Weight: 300g Capacity: 400ml |
| Packing           | Normal packing, Individual gift box, PVC box, window box, color box, white box, etc              |
| Delivery<br>time  | Within 35 days after the sample and order confirmed                                              |
| Payment<br>term   | 30% deposit by T/T in advance and the balance against the copy of B/L                            |
| Shipment          | By sea,by air,by Express and your shipping agent is acceptable                                   |
| Usage<br>Occasion | Home decor,Wedding Decoration,Wedding Favors,Decoration enhancement,                             |