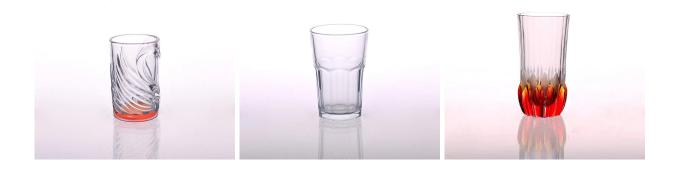

## Wholesale promotional family glass mug

## 1.11 m. 6. 65 m. **Product Details**

Itme No SGJBZ2108Z

Top dia: 71mm

Size Bottom dia: 63mm

Height:88mm

Capacity:232ml Capacity

Weight:255g

Material Hight white glass

Craft Machine made mug

Sample

Terms of 30% deposit by T/T in advance and the balance after showing copy

payment of L/C

Certification Food Safe, Dish washer test, FDA, LFGB

1, Any logo printing on glass body

2, Any color painted, frosted, electroplating, logo laser for the

For your choice finish

3, Special packing like shrink wrap, color gift box, white box etc

4, Any shape, size meet your need





## **More Products:**





## Office & Sample Room











Factory Show





please visit our website: <a href="http://www.okcandle.com/">http://www.okcandle.com/</a>
Or here may help you know more about us: <a href="#FAQ">FAQ</a>
We are looking forward your inquiry and cooperation.

**Homepage back**