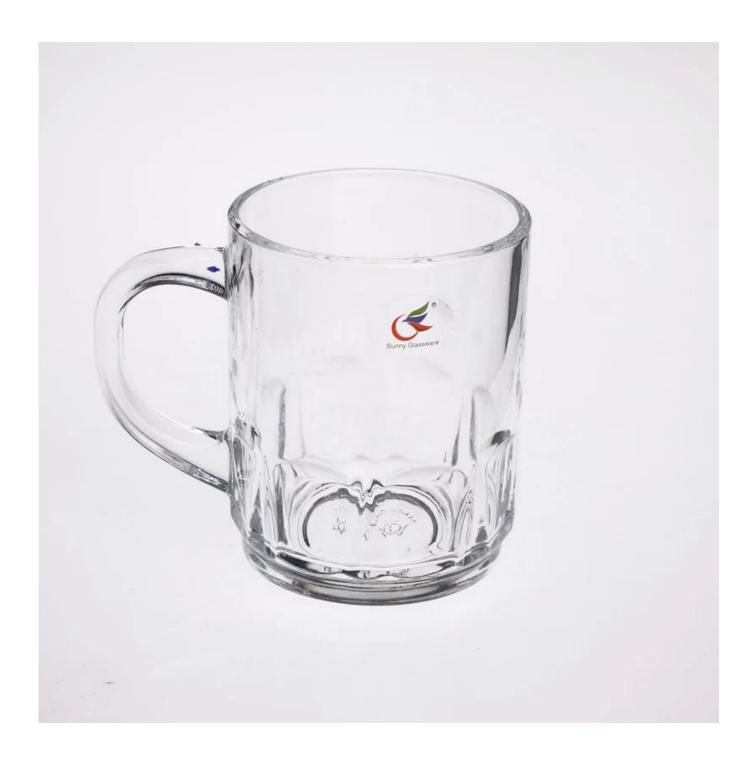

## 1.11 m. 6. 65 m. **Product Details**

Itme No SGJBZ2108Z

Top dia: 71mm

Size Bottom dia: 63mm

Height:88mm

Capacity:232ml Capacity

Weight:255g

Material Hight white glass

Craft Machine made mug

Sample

Terms of 30% deposit by T/T in advance and the balance after showing copy

payment of L/C

Certification Food Safe, Dish washer test, FDA, LFGB

1, Any logo printing on glass body

2, Any color painted, frosted, electroplating, logo laser for the

For your choice finish

3, Special packing like shrink wrap, color gift box, white box etc

4, Any shape, size meet your need