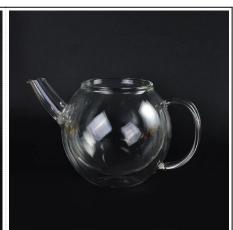

## Wholesale promotional clear glass teapot yellow handle with filter















## **Our service:**

- Free sample
  Logo printed
  Customized packaging
- 4. Small MOQ

## **FAQ:**

**Q:** What's the highest and lowest temperature that it can withstand?

A: High-end borosilicate glass body: -30°C to 150°C European food grade standard PC lid: -30°C to 137°C **Q:** Are you a manufacturer or just a trading company?

A: We are a professional glassware manufacturer with 23 years experience

**Q:** If some goods are broken during sea transportation, how do you solve this problem?

A: Don't worry, we will compensate all the broken products in your next order



























## Factory Show













For more informations, please visit our website: <a href="https://www.okcandle.com">www.okcandle.com</a>