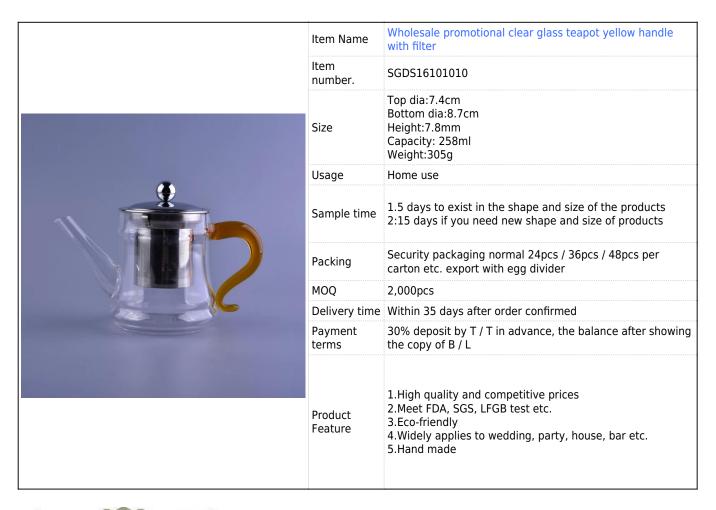

## Wholesale promotional clear glass teapot yellow handle with filter















## **Our service:**

- Free sample
  Logo printed
  Customized packaging
- 4. Small MOQ

## **FAQ:**

**Q:** What's the highest and lowest temperature that it can withstand?

A: High-end borosilicate glass body: -30°C to 150°C European food grade standard PC lid: -30°C to 137°C **Q:** Are you a manufacturer or just a trading company?

A: We are a professional glassware manufacturer with 23 years experience

**Q:** If some goods are broken during sea transportation, how do you solve this problem?

A: Don't worry, we will compensate all the broken products in your next order



























## Factory Show













For more informations, please visit our website: <a href="https://www.okcandle.com">www.okcandle.com</a>