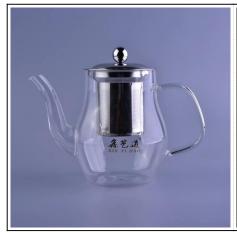

## Wholesale promotional clear glass teapot yellow handle with filter















## **Our service:**

- Free sample
  Logo printed
  Customized packaging
- 4. Small MOQ

## **FAQ:**

**Q:** What's the highest and lowest temperature that it can withstand?

A: High-end borosilicate glass body: -30°C to 150°C European food grade standard PC lid: -30°C to 137°C **Q:** Are you a manufacturer or just a trading company?

A: We are a professional glassware manufacturer with 23 years experience

**Q:** If some goods are broken during sea transportation, how do you solve this problem?

A: Don't worry, we will compensate all the broken products in your next order



























## Factory Show













For more informations, please visit our website: <a href="https://www.okcandle.com">www.okcandle.com</a>