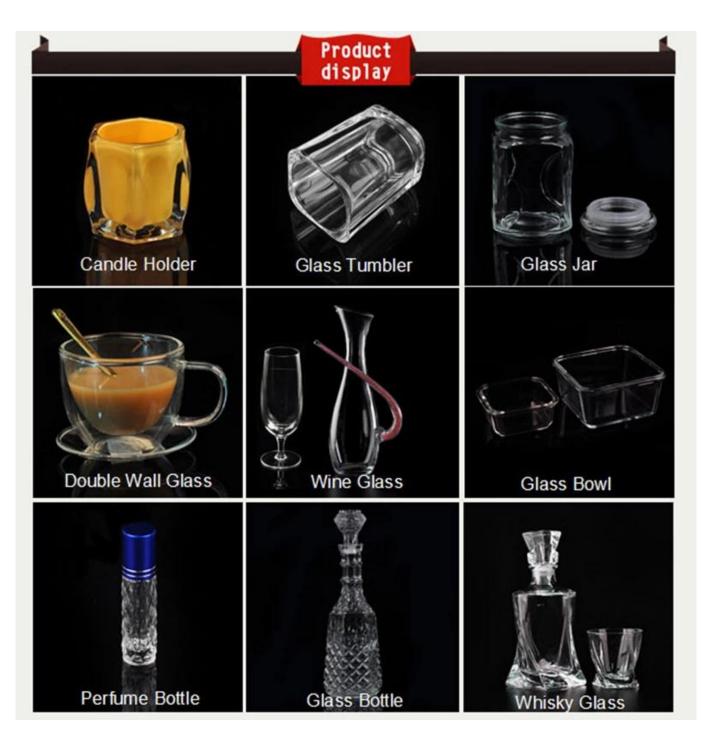

## Wholesale promotional clear glass teapot yellow handle with filter















## **Our service:**

- Free sample
  Logo printed
  Customized packaging
- 4. Small MOQ

## **FAQ:**

**Q:** What's the highest and lowest temperature that it can withstand?

A: High-end borosilicate glass body: -30°C to 150°C European food grade standard PC lid: -30°C to 137°C **Q:** Are you a manufacturer or just a trading company?

A: We are a professional glassware manufacturer with 23 years experience

**Q:** If some goods are broken during sea transportation, how do you solve this problem?

A: Don't worry, we will compensate all the broken products in your next order



























## Factory Show













For more informations, please visit our website: <a href="https://www.okcandle.com">www.okcandle.com</a>