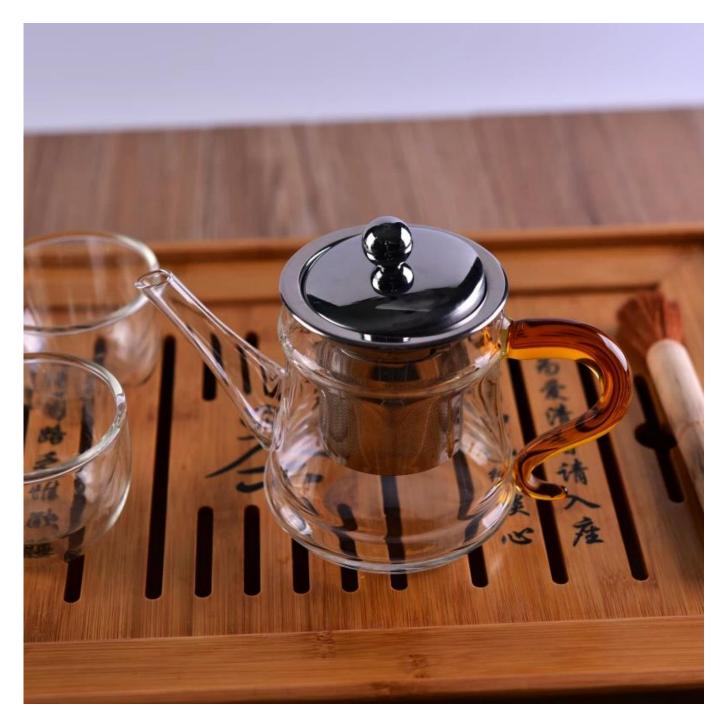

## Wholesale promotional clear glass teapot yellow handle with filter















## **Our service:**

- Free sample
  Logo printed
  Customized packaging
- 4. Small MOQ

## **FAQ:**

**Q:** What's the highest and lowest temperature that it can withstand?

A: High-end borosilicate glass body: -30°C to 150°C European food grade standard PC lid: -30°C to 137°C **Q:** Are you a manufacturer or just a trading company?

A: We are a professional glassware manufacturer with 23 years experience

**Q:** If some goods are broken during sea transportation, how do you solve this problem?

A: Don't worry, we will compensate all the broken products in your next order



























## Factory Show













For more informations, please visit our website: <a href="https://www.okcandle.com">www.okcandle.com</a>