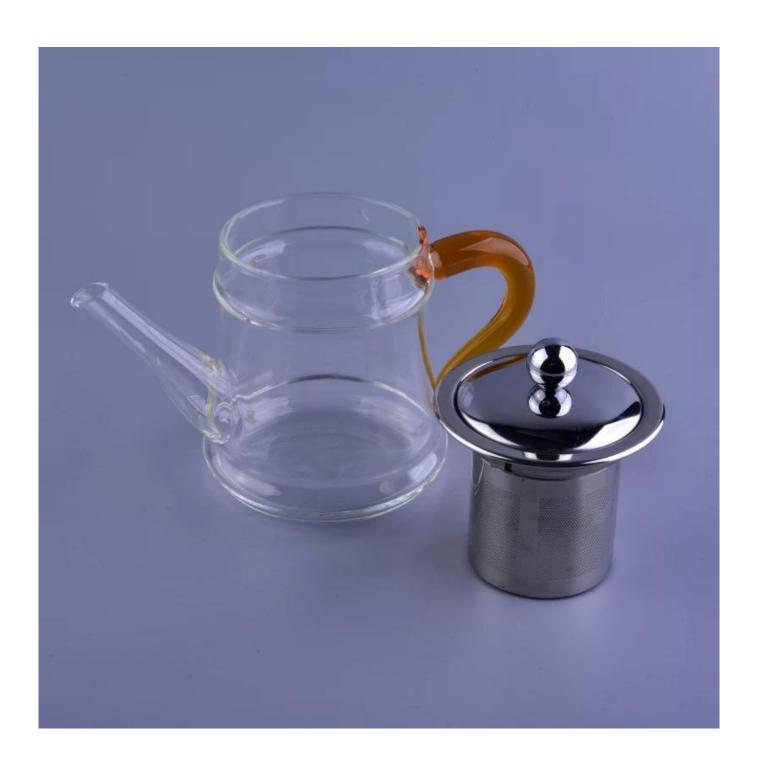

## Wholesale promotional clear glass teapot yellow handle with filter















## **Our service:**

- Free sample
  Logo printed
  Customized packaging
- 4. Small MOQ

## **FAQ:**

**Q:** What's the highest and lowest temperature that it can withstand?

A: High-end borosilicate glass body: -30°C to 150°C European food grade standard PC lid: -30°C to 137°C **Q:** Are you a manufacturer or just a trading company?

A: We are a professional glassware manufacturer with 23 years experience

**Q:** If some goods are broken during sea transportation, how do you solve this problem?

A: Don't worry, we will compensate all the broken products in your next order



























## Factory Show













For more informations, please visit our website: <a href="https://www.okcandle.com">www.okcandle.com</a>