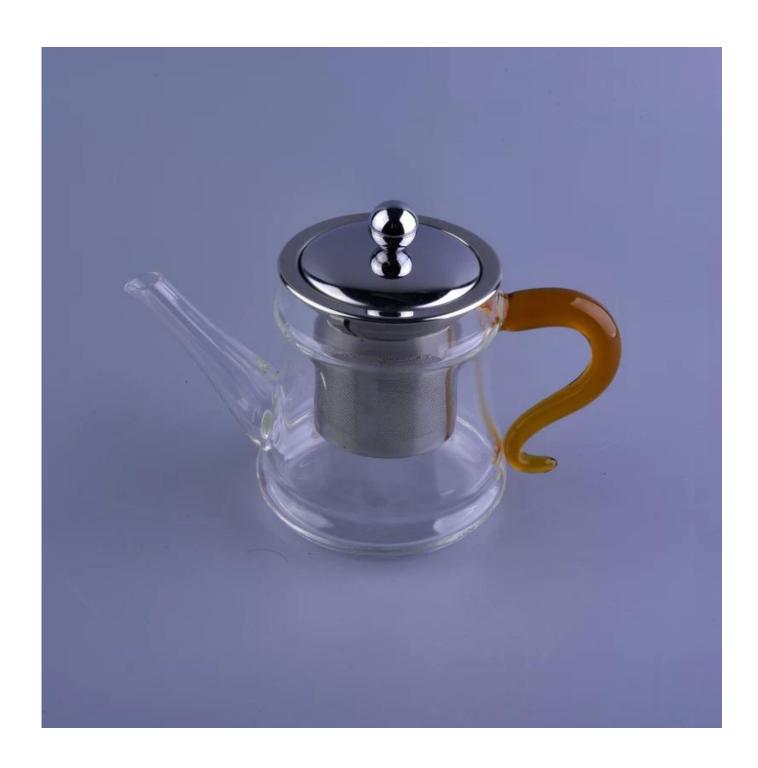

## Wholesale promotional clear glass teapot yellow handle with filter















## **Our service:**

- Free sample
  Logo printed
  Customized packaging
- 4. Small MOQ

## **FAQ:**

**Q:** What's the highest and lowest temperature that it can withstand?

A: High-end borosilicate glass body: -30°C to 150°C European food grade standard PC lid: -30°C to 137°C **Q:** Are you a manufacturer or just a trading company?

A: We are a professional glassware manufacturer with 23 years experience

**Q:** If some goods are broken during sea transportation, how do you solve this problem?

A: Don't worry, we will compensate all the broken products in your next order



























## Factory Show













For more informations, please visit our website: <a href="https://www.okcandle.com">www.okcandle.com</a>