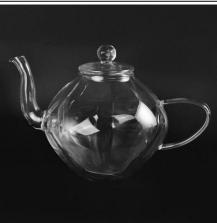

## Wholesale promotional clear glass teapot yellow handle with filter















## **Our service:**

- Free sample
  Logo printed
  Customized packaging
- 4. Small MOQ

## **FAQ:**

**Q:** What's the highest and lowest temperature that it can withstand?

A: High-end borosilicate glass body: -30°C to 150°C European food grade standard PC lid: -30°C to 137°C **Q:** Are you a manufacturer or just a trading company?

A: We are a professional glassware manufacturer with 23 years experience

**Q:** If some goods are broken during sea transportation, how do you solve this problem?

A: Don't worry, we will compensate all the broken products in your next order



























## Factory Show













For more informations, please visit our website: <a href="https://www.okcandle.com">www.okcandle.com</a>