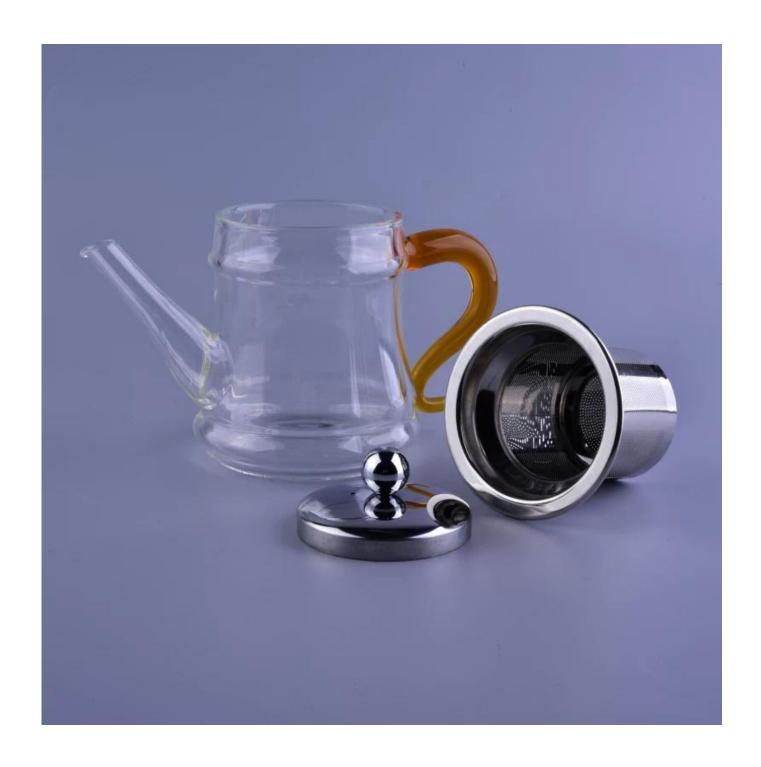

## Wholesale promotional clear glass teapot yellow handle with filter















## **Our service:**

- Free sample
  Logo printed
  Customized packaging
- 4. Small MOQ

## **FAQ:**

**Q:** What's the highest and lowest temperature that it can withstand?

A: High-end borosilicate glass body: -30°C to 150°C European food grade standard PC lid: -30°C to 137°C **Q:** Are you a manufacturer or just a trading company?

A: We are a professional glassware manufacturer with 23 years experience

**Q:** If some goods are broken during sea transportation, how do you solve this problem?

A: Don't worry, we will compensate all the broken products in your next order



























## Factory Show













For more informations, please visit our website: <a href="https://www.okcandle.com">www.okcandle.com</a>