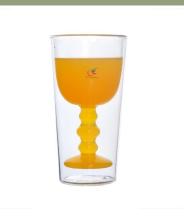

|
| Item Size        | Height: 210mm                                                |
|                  | Weight: 356g                                                 |
| Material         | Borosilicate Glass                                           |
| Samples time     | 1. 5 days if there is a form and size of the glass           |
|                  | 2. 15 days, if you need a new shape and size glass           |
| Packaging        | Normal packing, 4 pieces in inner box, 48 pieces in box      |
| Product Capacity | 500,000 ~ 1,000,000 pieces per month                         |
| Delivery time    | Within 35 days after the sample and in order confirmed       |
| Shipment         | By sea, by air, by express and the delivery agent acceptable |









# Similar Products Link







| Pyrex coffee cup |
|------------------|
|------------------|

# **Double wall glass double wall beer glass**

## Double wall juice cup double wall glass cup

### The features of month blown glass

- 1. Its advantage including abundance sculpt, technics, surface effects, color etc.
- 2. The quality is difficult control and the tolerance of the size, weight and shape are bigger.
- 3. The price is high and the product is limited for the special technic glass.

### Method of application

- 1. Using it under guide of the adult
- 2. Washing it with clean or boiling water before usage
- 3. No touching the rim of glass cup, try to take the bottom or the handle of it

#### **Cautions**

- 1. Beer, red wine, white wine, beverage or hot water not be too full
- 2. To avoid to hurt your children's