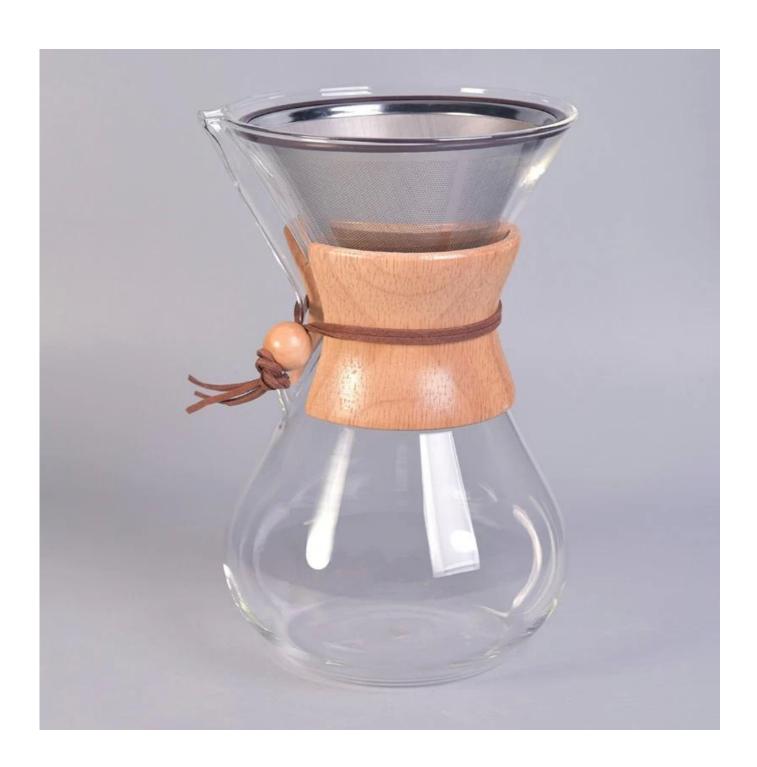

# Wholesale popular glass chemex coffee maker glass coffee pitcher

| Item number.     | SGDS16110307F                                                |
|------------------|--------------------------------------------------------------|
|                  | Top size: 130mm                                              |
| Item Size        | Height: 210mm                                                |
|                  | Weight: 356g                                                 |
| Material         | Borosilicate Glass                                           |
| Samples time     | 1. 5 days if there is a form and size of the glass           |
|                  | 2. 15 days, if you need a new shape and size glass           |
| Packaging        | Normal packing, 4 pieces in inner box, 48 pieces in box      |
| Product Capacity | 500,000 ~ 1,000,000 pieces per month                         |
| Delivery time    | Within 35 days after the sample and in order confirmed       |
| Shipment         | By sea, by air, by express and the delivery agent acceptable |