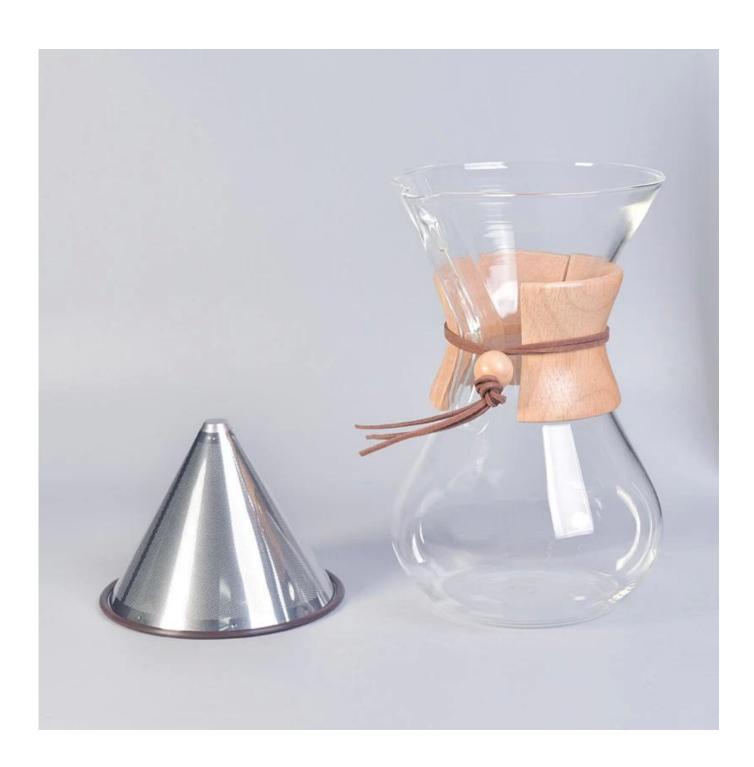

# Wholesale popular glass chemex coffee maker glass coffee pitcher

| Item number.     | SGDS16110307F                                                |
|------------------|--------------------------------------------------------------|
|                  | Top size: 130mm                                              |
| Item Size        | Height: 210mm                                                |
|                  | Weight: 356g                                                 |
| Material         | Borosilicate Glass                                           |
| Samples time     | 1. 5 days if there is a form and size of the glass           |
|                  | 2. 15 days, if you need a new shape and size glass           |
| Packaging        | Normal packing, 4 pieces in inner box, 48 pieces in box      |
| Product Capacity | 500,000 ~ 1,000,000 pieces per month                         |
| Delivery time    | Within 35 days after the sample and in order confirmed       |
| Shipment         | By sea, by air, by express and the delivery agent acceptable |