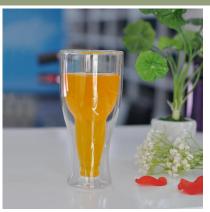

|
| Item Size        | Height: 210mm                                                |
|                  | Weight: 356g                                                 |
| Material         | Borosilicate Glass                                           |
| Samples time     | 1. 5 days if there is a form and size of the glass           |
|                  | 2. 15 days, if you need a new shape and size glass           |
| Packaging        | Normal packing, 4 pieces in inner box, 48 pieces in box      |
| Product Capacity | 500,000 ~ 1,000,000 pieces per month                         |
| Delivery time    | Within 35 days after the sample and in order confirmed       |
| Shipment         | By sea, by air, by express and the delivery agent acceptable |









# Similar Products Link







| Pyrex coffee cup |
|------------------|
|------------------|

# **Double wall glass double wall beer glass**

## Double wall juice cup double wall glass cup

### The features of month blown glass

- 1. Its advantage including abundance sculpt, technics, surface effects, color etc.
- 2. The quality is difficult control and the tolerance of the size, weight and shape are bigger.
- 3. The price is high and the product is limited for the special technic glass.

### Method of application

- 1. Using it under guide of the adult
- 2. Washing it with clean or boiling water before usage
- 3. No touching the rim of glass cup, try to take the bottom or the handle of it

#### **Cautions**

- 1. Beer, red wine, white wine, beverage or hot water not be too full
- 2. To avoid to hurt your children'