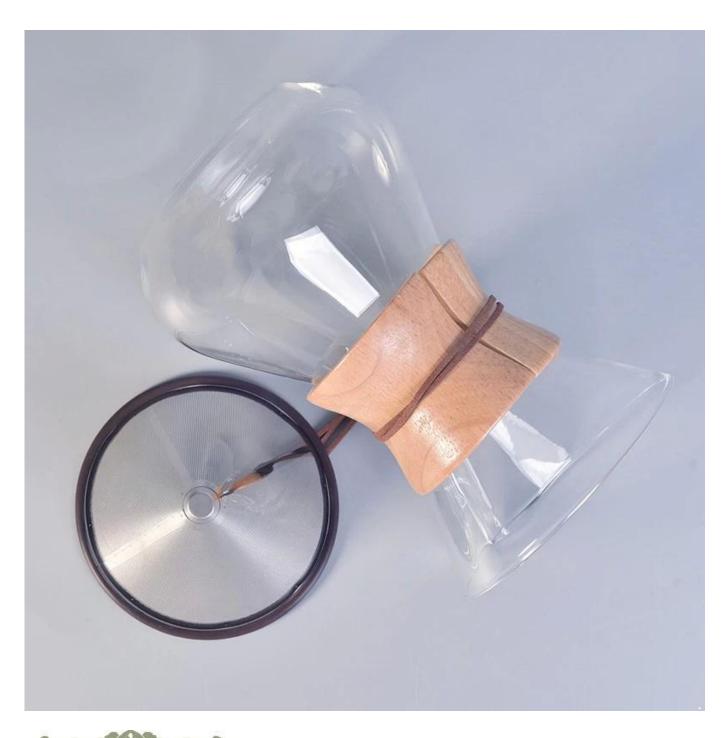

# Wholesale popular glass chemex coffee maker glass coffee pitcher

| Item number.     | SGDS16110307F                                                |
|------------------|--------------------------------------------------------------|
|                  | Top size: 130mm                                              |
| Item Size        | Height: 210mm                                                |
|                  | Weight: 356g                                                 |
| Material         | Borosilicate Glass                                           |
| Samples time     | 1. 5 days if there is a form and size of the glass           |
|                  | 2. 15 days, if you need a new shape and size glass           |
| Packaging        | Normal packing, 4 pieces in inner box, 48 pieces in box      |
| Product Capacity | 500,000 ~ 1,000,000 pieces per month                         |
| Delivery time    | Within 35 days after the sample and in order confirmed       |
| Shipment         | By sea, by air, by express and the delivery agent acceptable |