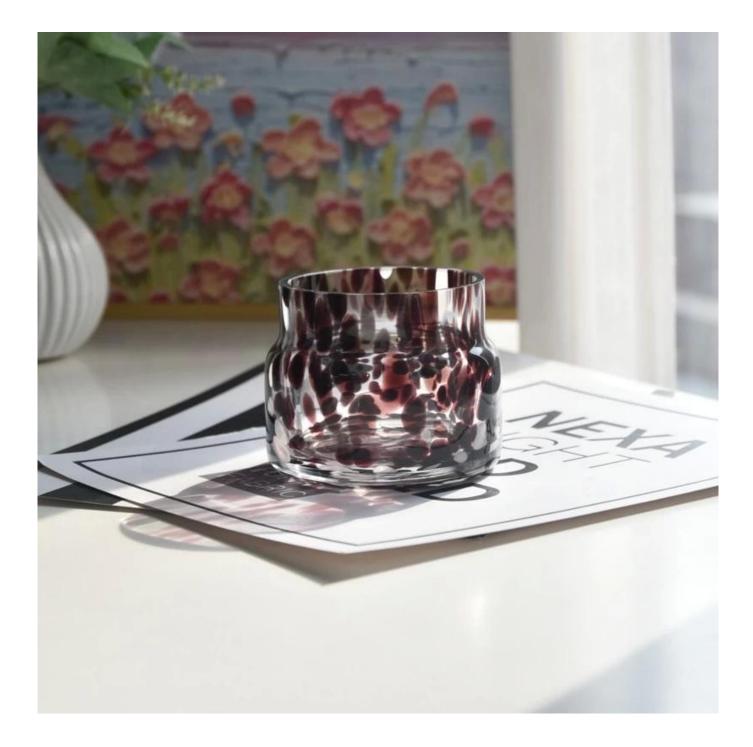

#### Wholesale multi-color spot pattern glass candle jar candle making

This **glass candle jar** adds a touch of warmth and romance to your home with its elegant design and exceptional practicality. The use of high-quality glass material, high transparency, smooth surface, whether it is for personal use or gifts, is an excellent choice.

With a capacity of 266ml, this **glass candle jar** is large enough to accommodate large candles to meet your different needs.

The **glass candle jar** is suitable for many occasions, such as home decoration, restaurant decoration, holiday celebrations, etc. Whether it is placed in the living room, bedroom or dining room, it can add a warm and romantic atmosphere to your space.