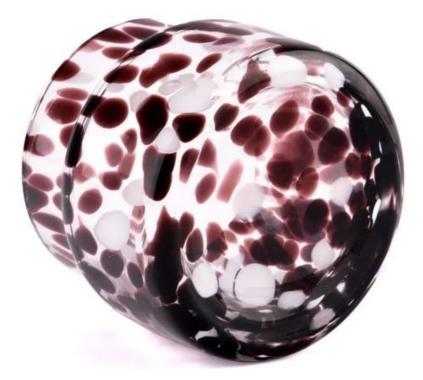

#### Wholesale multi-color spot pattern glass candle jar candle making

This **glass candle jar** adds a touch of warmth and romance to your home with its elegant design and exceptional practicality. The use of high-quality glass material, high transparency, smooth surface, whether it is for personal use or gifts, is an excellent choice.

With a capacity of 266ml, this **glass candle jar** is large enough to accommodate large candles to meet your different needs.

The **glass candle jar** is suitable for many occasions, such as home decoration, restaurant decoration, holiday celebrations, etc. Whether it is placed in the living room, bedroom or dining room, it can add a warm and romantic atmosphere to your space.