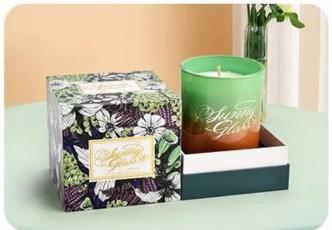

#### Wholesale multi-color spot pattern glass candle jar candle making

This **glass candle jar** adds a touch of warmth and romance to your home with its elegant design and exceptional practicality. The use of high-quality glass material, high transparency, smooth surface, whether it is for personal use or gifts, is an excellent choice.

With a capacity of 266ml, this **glass candle jar** is large enough to accommodate large candles to meet your different needs.

The **glass candle jar** is suitable for many occasions, such as home decoration, restaurant decoration, holiday celebrations, etc. Whether it is placed in the living room, bedroom or dining room, it can add a warm and romantic atmosphere to your space.

Accessories - Lid

# Accessories - candle holder box

# CANDLE HOLDER BOX SIZE, LOGO, COLOR, LINING, SHAPE CAN BE CUSTOMIZED