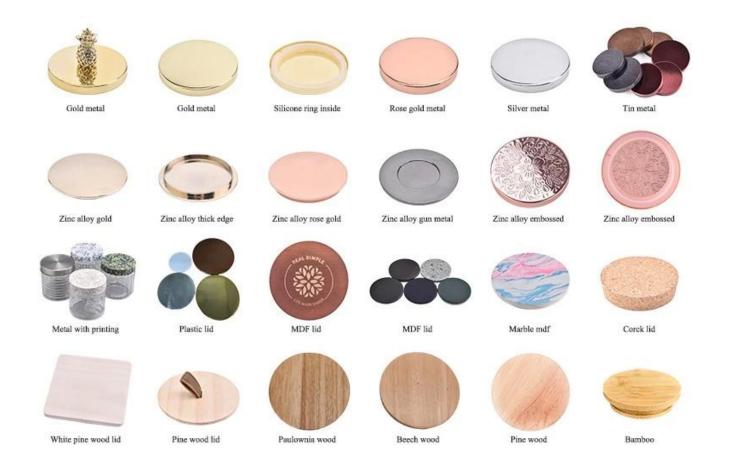

ocus in **Sunny Glassware**.**Sunny Glassware** once demolished 80,000 pcs of glass vessel with barely visible blemish.



This **glass candle jar** adds a touch of warmth and romance to your home with its elegant design and exceptional practicality. The use of high-quality glass material, high transparency, smooth surface, whether it is for personal use or gifts, is an excellent choice.



With a capacity of 266ml, this **glass candle jar** is large enough to accommodate large candles to meet your different needs.



The **glass candle jar** is suitable for many occasions, such as home decoration, restaurant decoration, holiday celebrations, etc. Whether it is placed in the living room, bedroom or dining room, it can add a warm and romantic atmosphere to your space.



Accessories - Lid



# Accessories - candle holder box

# CANDLE HOLDER BOX SIZE, LOGO, COLOR, LINING, SHAPE CAN BE CUSTOMIZED







# **Production and packaging**



# Quality testing



# Packing



# Pallet





#### Welcome to the sample room of **Sunny Glassware**



Here we bring together a total of **5000+** kinds of candle holder carefully designed and made, each candle holder reflects our persistent pursuit of quality and design.

# FAQ

1) Can you combine many items assorted in one container in my first order?

Yes, we can. But the quantity of each ordered item should reach our MOQ.

## 2) If any quality problem, how can you settle it for us?

When discharging the container, you need to inspect all the cargo. If any breakage or defect products were founded, you must take the pictures from the orig