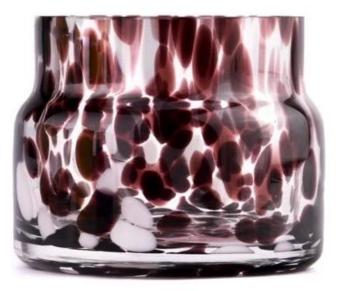

#### Wholesale multi-color spot pattern glass candle jar candle making

This **glass candle jar** adds a touch of warmth and romance to your home with its elegant design and exceptional practicality. The use of high-quality glass material, high transparency, smooth surface, whether it is for personal use or gifts, is an excellent choice.

With a capacity of 266ml, this **glass candle jar** is large enough to accommodate large candles to meet your different needs.

The **glass candle jar** is suitable for many occasions, such as home decoration, restaurant decoration, holiday celebrations, etc. Whether it is placed in the living room, bedroom or dining room, it can add a warm and romantic atmosphere to your space.