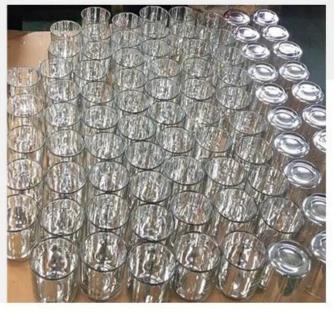

mth and romance to your home with its elegant design and exceptional practicality. The use of high-quality glass material, high transparency, smooth surface, whether it is for personal use or gifts, is an excellent choice.



With a capacity of 266ml, this **glass candle jar** is large enough to accommodate large candles to meet your different needs.



The **glass candle jar** is suitable for many occasions, such as home decoration, restaurant decoration, holiday celebrations, etc. Whether it is placed in the living room, bedroom or dining room, it can add a warm and romantic atmosphere to your space.



Accessories - Lid



# Accessories - candle holder box

# CANDLE HOLDER BOX SIZE, LOGO, COLOR, LINING, SHAPE CAN BE CUSTOMIZED







# **Production and packaging**



# Quality testing



# Packing



# Pallet





#### Welcome to the sample room of **Sunny Glassware**



Here we bring together a total of **5000+** kinds of candle holder carefully designed and made, each candle holder reflects our persistent pursuit of quality and design.

# FAQ

1) Can you combine many items assorted in one container in my first order?

Yes, we can. But the quantity of each ordered item should reach our MOQ.

## 2) If any quality problem, how can you settle it for us?

When discharging the container, you need to inspect all the cargo. If any breakage or defect products were founded, you must take the pictures from the original carton. All the claims must be presented within 15 working days after discharging the container. This date is subject to the arrival time of container.

## 3) why