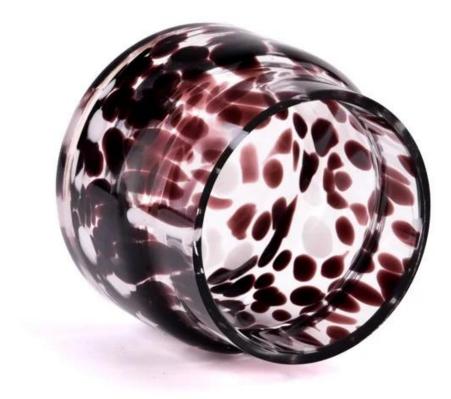

#### Wholesale multi-color spot pattern glass candle jar candle making

This **glass candle jar** adds a touch of warmth and romance to your home with its elegant design and exceptional practicality. The use of high-quality glass material, high transparency, smooth surface, whether it is for personal use or gifts, is an excellent choice.

With a capacity of 266ml, this **glass candle jar** is large enough to accommodate large candles to meet your different needs.

The **glass candle jar** is suitable for many occasions, such as home decoration, restaurant decoration, holiday celebrations, etc. Whether it is placed in the living room, bedroom or dining room, it can add a warm and romantic atmosphere to your space.