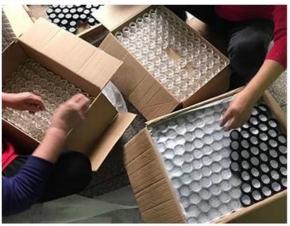

ce to your home with its elegant design and exceptional practicality. The use of high-quality glass material, high transparency, smooth surface, whether it is for personal use or gifts, is an excellent choice.



With a capacity of 266ml, this **glass candle jar** is large enough to accommodate large candles to meet your different needs.



The **glass candle jar** is suitable for many occasions, such as home decoration, restaurant decoration, holiday celebrations, etc. Whether it is placed in the living room, bedroom or dining room, it can add a warm and romantic atmosphere to your space.



Accessories - Lid



# Accessories - candle holder box

# CANDLE HOLDER BOX SIZE, LOGO, COLOR, LINING, SHAPE CAN BE CUSTOMIZED







# **Production and packaging**



# Quality testing



# Packing



# Pallet





#### Welcome to the sample room of **Sunny Glassware**



Here we bring together a total of **5000+** kinds of candle holder carefully designed and made, each candle holder reflects our persistent pursuit of quality and design.

# FAQ

1) Can you combine many items assorted in one container in my first order?

Yes, we can. But the quantity of each ordered item should reach our MOQ.

## 2) If any quality problem, how can you settle it for us?

When discharging the container, you need to inspect all the cargo. If any breakage or defect products were founded, you must take the pictures from the original carton. All the claims must be presented within 15 working days after discharging the container. This date is subject to the arrival time of container.

## 3) why you choose us