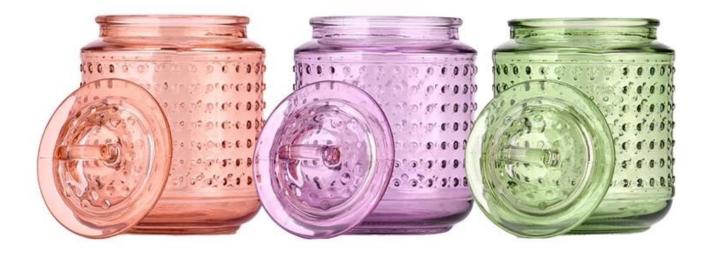

## product description

This **glass candle jar with lid** adds a touch of warmth and romance to your home with its elegant design and exceptional practicality. The use of high-quality glass material, high transparency, smooth surface, whether it is for personal use or gifts, is an excellent choice.

Jar

Top dia: :101mm

Bottom dia:75.5mm

Caliber:84mm

Height:117mm

Weight:325g

Capacity:704ml

Lid

Dia:86mm

Weight: 95g

Height: 38mm

MOQ: 3000 pieces

With a capacity of 704ml, this **glass candle jar** is large enough to accommodate large candles to meet your different needs. The **glass candle jar** is equipped with a delicate lid that effectively prevents dust and debris from entering and keeps the candle jar clean.