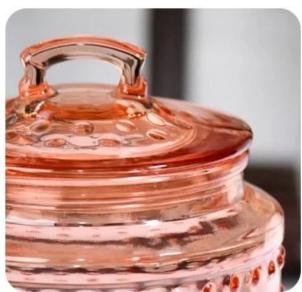

## product description

This **glass candle jar with lid** adds a touch of warmth and romance to your home with its elegant design and exceptional practicality. The use of high-quality glass material, high transparency, smooth surface, whether it is for personal use or gifts, is an excellent choice.

Jar

Top dia: :101mm

Bottom dia:75.5mm

Caliber:84mm

Height:117mm

Weight:325g

Capacity:704ml

Lid

Dia:86mm

Weight: 95g

Height: 38mm

MOQ: 3000 pieces

With a capacity of 704ml, this **glass candle jar** is large enough to accommodate large candles to meet your different needs. The **glass candle jar** is equipped with a delicate lid that effectively prevents dust and debris from entering and keeps the candle jar clean.

The **glass candle jar with lid** is suitable for many occasions, such as home decoration, restaurant decoration, holiday celebrations, etc. Whether it is placed in the living room, bedroom or dining room, it can add a warm and romantic atmosphere to your space.