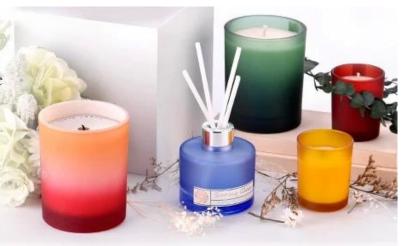

#### Wholesale modern design spot glass candle jar with lids manufacturers

## product description

This **glass candle jar with lid** adds a touch of warmth and romance to your home with its elegant design and exceptional practicality. The use of high-quality glass material, high transparency, smooth surface, whether it is for personal use or gifts, is an excellent choice.

The **glass candle jar with lid** is suitable for many occasions, such as home decoration, restaurant decoration, holiday celebrations, etc. Whether it is placed in the living room, bedroom or dining room, it can add a warm and romantic atmosphere to your space.