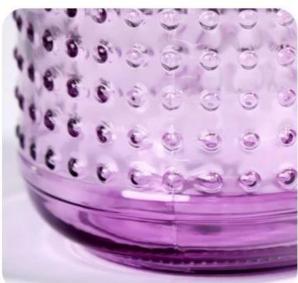

## product description

This **glass candle jar with lid** adds a touch of warmth and romance to your home with its elegant design and exceptional practicality. The use of high-quality glass material, high transparency, smooth surface, whether it is for personal use or gifts, is an excellent choice.

Dia:86mm

Weight: 95g

Height: 38mm

MOQ: 3000 pieces

With a capacity of 704ml, this **glass candle jar** is large enough to accommodate large candles to meet your different needs. The **glass candle jar** is equipped with a delicate lid that effectively prevents dust and debris from entering and keeps the candle jar clean.

The **glass candle jar with lid** is suitable for many occasions, such as home decoration, restaurant decoration, holiday celebrations, etc. Whether it is placed in the living room, bedroom or dining room, it can add a warm and romantic atmosphere to your space.