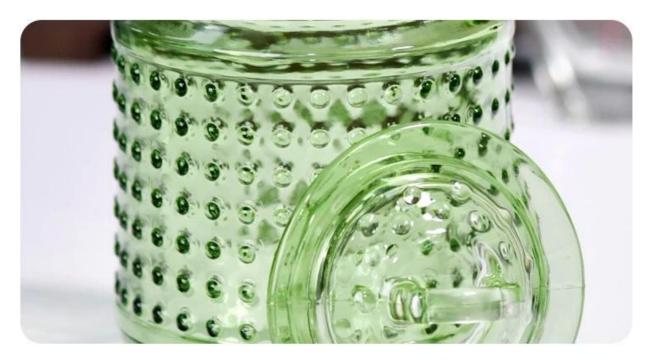

olished 80,000 pcs of glass vessel with barely visible blemish.

## product description



This **glass candle jar with lid** adds a touch of warmth and romance to your home with its elegant design and exceptional practicality. The use of high-quality glass material, high transparency, smooth surface, whether it is for personal use or gifts, is an excellent choice.

Jar

Top dia: :101mm

Bottom dia:75.5mm

Caliber:84mm

Height:117mm

Weight:325g

Capacity:704ml

Lid

Dia:86mm

Weight: 95g

Height: 38mm

MOQ: 3000 pieces

With a capacity of 704ml, this **glass candle jar** is large enough to accommodate large candles to meet your different needs. The **glass candle jar** is equipped with a delicate lid that effectively prevents dust and debris from entering and keeps the candle jar clean.







The **glass candle jar with lid** is suitable for many occasions, such as home decoration, restaurant decoration, holiday celebrations, etc. Whether it is placed in the living room, bedroom or dining room, it can add a warm and romantic atmosphere to your space.

## **Accessories - Lid**



## Accessories - candle holder box

# CANDLE HOLDER BOX SIZE, LOGO, COLOR, LINING, SHAPE CAN BE CUSTOMIZED







## **Production and packaging**

## Mass production



Quality testing



Packing



<u>Pallet</u>



## Sample room

#### Welcome to the sample room of **Sunny Glassware**



Here we bring together a total of **5000+** kinds of candle holder carefully designed and made, each candle holder reflects our persistent pursuit of quality and design.

## **FAQ**

1) Can you combine many items