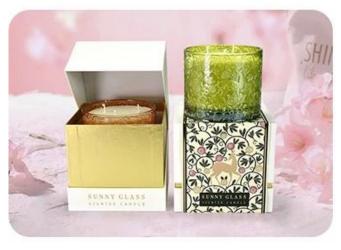

## product description

This **glass candle jar with lid** adds a touch of warmth and romance to your home with its elegant design and exceptional practicality. The use of high-quality glass material, high transparency, smooth surface, whether it is for personal use or gifts, is an excellent choice.

## Accessories - candle holder box

# CANDLE HOLDER BOX SIZE, LOGO, COLOR, LINING, SHAPE CAN BE CUSTOMIZED