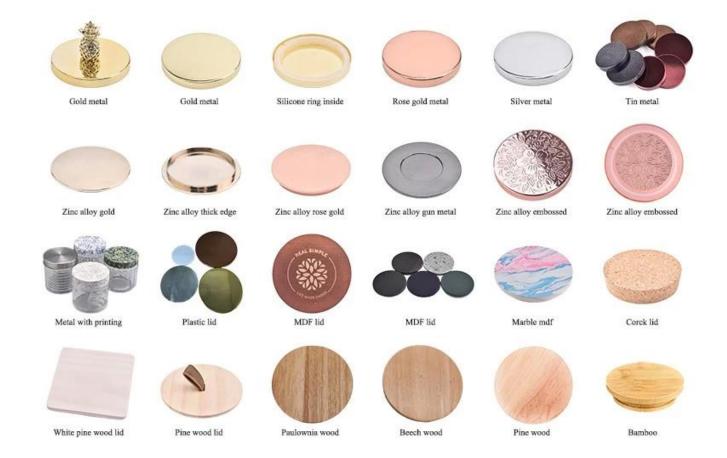

rface, whether it is for personal use or gifts, is an excellent choice.

Jar

Top dia: :101mm

Bottom dia:75.5mm

Caliber:84mm

Height:117mm

Weight:325g

Capacity:704ml

Lid

Dia:86mm

Weight: 95g

Height: 38mm

MOQ: 3000 pieces

With a capacity of 704ml, this **glass candle jar** is large enough to accommodate large candles to meet your different needs. The **glass candle jar** is equipped with a delicate lid that effectively prevents dust and debris from entering and keeps the candle jar clean.







The **glass candle jar with lid** is suitable for many occasions, such as home decoration, restaurant decoration, holiday celebrations, etc. Whether it is placed in the living room, bedroom or dining room, it can add a warm and romantic atmosphere to your space.

## **Accessories - Lid**



## Accessories - candle holder box

# CANDLE HOLDER BOX SIZE, LOGO, COLOR, LINING, SHAPE CAN BE CUSTOMIZED







## **Production and packaging**

## Mass production



Quality testing



Packing



<u>Pallet</u>



## Sample room

#### Welcome to the sample room of **Sunny Glassware**



Here we bring together a total of **5000+** kinds of candle holder carefully designed and made, each candle holder reflects our persistent pursuit of quality and design.

## **FAQ**

1) Can you combine many items assorted in one container in my first order?

Yes, we can. But the quantity of each ordered item should reach our MOQ.

#### 2) If any quality problem, how can you settle it for us?

When discharging the container, you need to inspect all the cargo. If any breakage or defect products were found