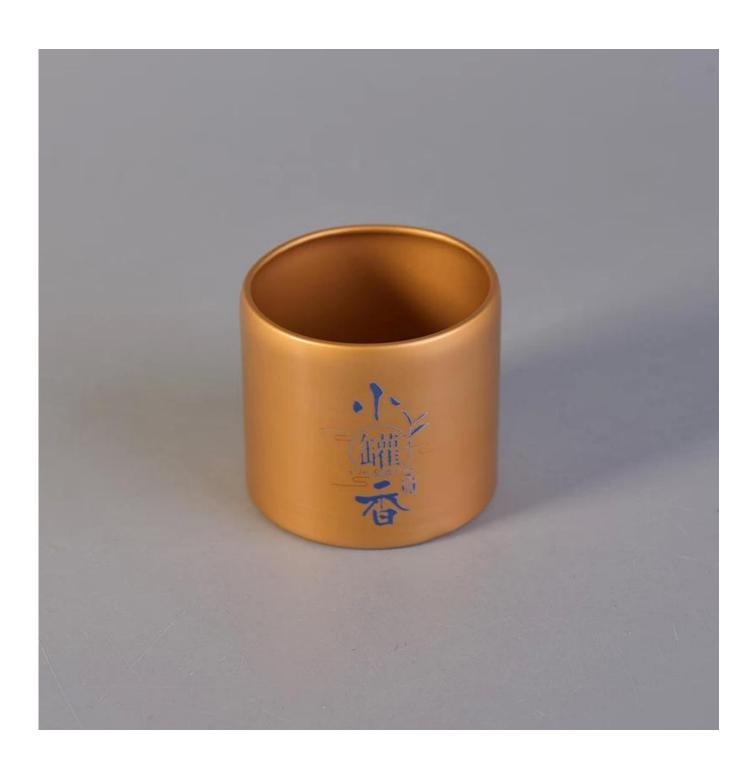

## Wholesale metal coffee box gold tea containers

## **Product Details**

Office Common

| Size             | SGJSB18012818 Top dia:50mm Bottom dia:50mm Height:45mm Weight:7g Capacity:70ml moq:5000pcs  Sample time: 7 days Mass production time: 30 days after the order confirmed Product capacity: 300000-400000 every month Payment terms: 30% deposit by T/T in advance and the balance after showing the copy of B/L |
|------------------|----------------------------------------------------------------------------------------------------------------------------------------------------------------------------------------------------------------------------------------------------------------------------------------------------------------|
| color            | Any color are available                                                                                                                                                                                                                                                                                        |
| Sample           | 7days                                                                                                                                                                                                                                                                                                          |
| Terms of payment | 30% deposit by T/T in advance and the balance after showing copy of L/C                                                                                                                                                                                                                                        |
| Certification    | ASTM Test (for candle holder)                                                                                                                                                                                                                                                                                  |
| For your choice  | 1, Any logo printing on body 2, Any color painted, frosted, electroplating, logo laser for the finish 3, Special packing like shrink wrap, color gift box, white box etc 4, Any shape, size meet your need                                                                                                     |