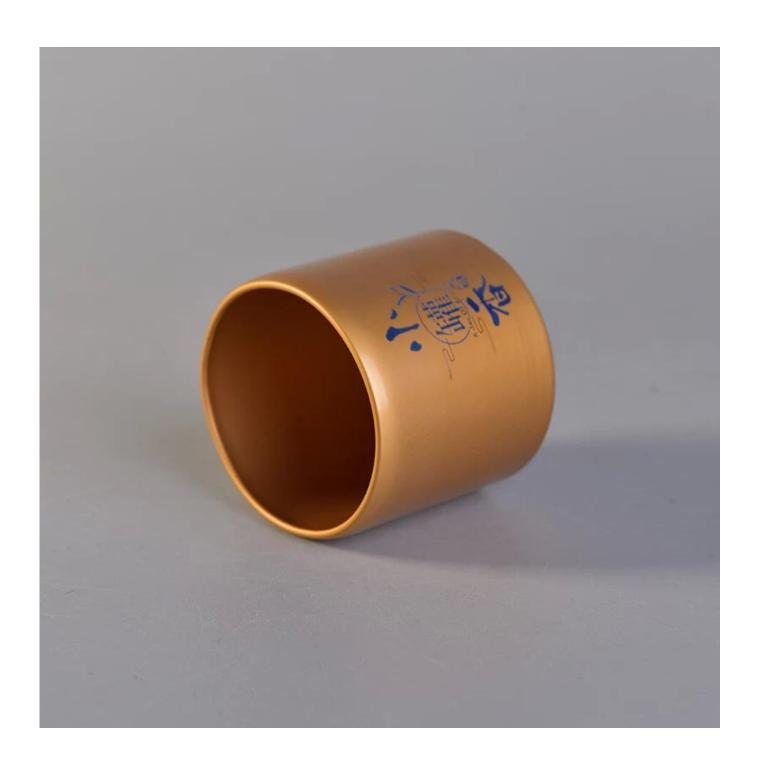

## Wholesale metal coffee box gold tea containers

## **Product Details**

Office Common

| Size             | SGJSB18012818 Top dia:50mm Bottom dia:50mm Height:45mm Weight:7g Capacity:70ml moq:5000pcs  Sample time: 7 days Mass production time: 30 days after the order confirmed Product capacity: 300000-400000 every month Payment terms: 30% deposit by T/T in advance and the balance after showing the copy of B/L |
|------------------|----------------------------------------------------------------------------------------------------------------------------------------------------------------------------------------------------------------------------------------------------------------------------------------------------------------|
| color            | Any color are available                                                                                                                                                                                                                                                                                        |
| Sample           | 7days                                                                                                                                                                                                                                                                                                          |
| Terms of payment | 30% deposit by T/T in advance and the balance after showing copy of L/C                                                                                                                                                                                                                                        |
| Certification    | ASTM Test (for candle holder)                                                                                                                                                                                                                                                                                  |
| For your choice  | 1, Any logo printing on body 2, Any color painted, frosted, electroplating, logo laser for the finish 3, Special packing like shrink wrap, color gift box, white box etc 4, Any shape, size meet your need                                                                                                     |