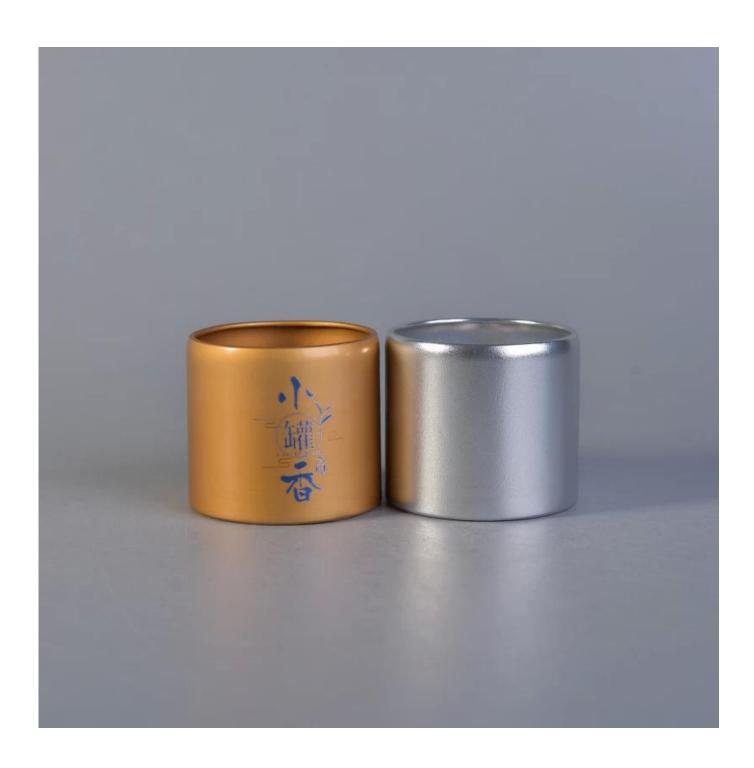

## Wholesale metal coffee box gold tea containers

## **Product Details**

Office Common

| Size             | SGJSB18012818 Top dia:50mm Bottom dia:50mm Height:45mm Weight:7g Capacity:70ml moq:5000pcs  Sample time: 7 days Mass production time: 30 days after the order confirmed Product capacity: 300000-400000 every month Payment terms: 30% deposit by T/T in advance and the balance after showing the copy of B/L |
|------------------|----------------------------------------------------------------------------------------------------------------------------------------------------------------------------------------------------------------------------------------------------------------------------------------------------------------|
| color            | Any color are available                                                                                                                                                                                                                                                                                        |
| Sample           | 7days                                                                                                                                                                                                                                                                                                          |
| Terms of payment | 30% deposit by T/T in advance and the balance after showing copy of L/C                                                                                                                                                                                                                                        |
| Certification    | ASTM Test (for candle holder)                                                                                                                                                                                                                                                                                  |
| For your choice  | 1, Any logo printing on body 2, Any color painted, frosted, electroplating, logo laser for the finish 3, Special packing like shrink wrap, color gift box, white box etc 4, Any shape, size meet your need                                                                                                     |