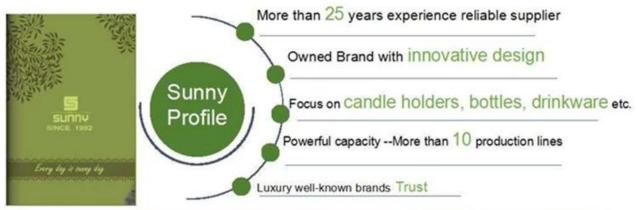

|
| Certification    | ASTM Test (for candle holder)                                                                                                                                                                                                                                                                                  |
| For your choice  | 1, Any logo printing on body 2, Any color painted, frosted, electroplating, logo laser for the finish 3, Special packing like shrink wrap, color gift box, white box etc 4, Any shape, size meet your need                                                                                                     |

















^ Trade Show Visiting

<< Office Visiting

## Shenzhen Sunny Glassware Co., Ltd







**Homepage back**