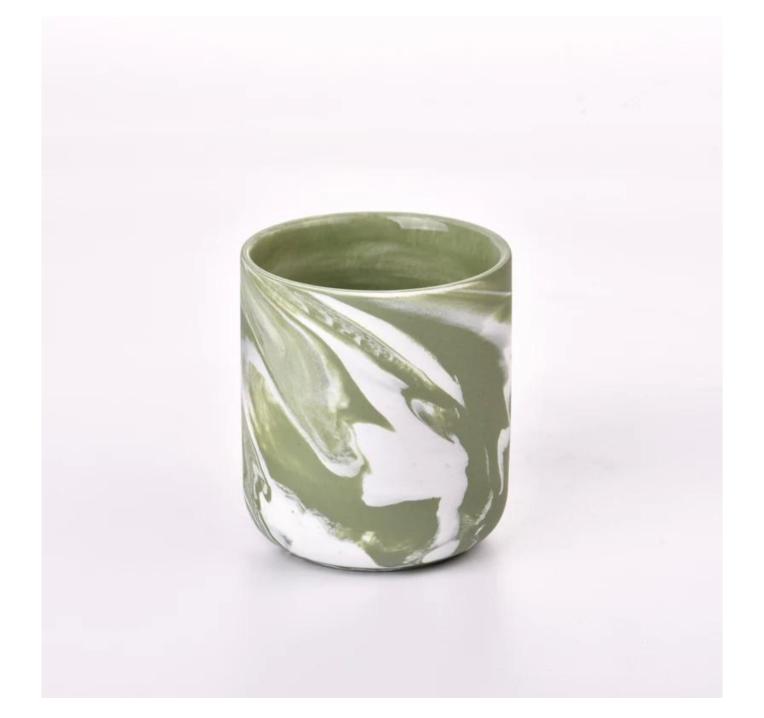

## wholesale luxury empty ceramic clay candle jar for candle making

Sunny Glasswares not only places  $\operatorname{OEM}$  /  $\operatorname{ODM}$  orders, but also helps many brands to start with product concepts.

| Measure           | Item:SGMK23041548 Top dia: 72mm Bottom dia: 53mm Height: 80mm Weight: 164g Capacity:240ml |
|-------------------|-------------------------------------------------------------------------------------------|
| Packing           | Normal packing,Individual gift box, PVC box, window box, color box, white box, etc        |
| Delivery time     | Within 35 days after the sample and order confirmed                                       |
| Payment term      | 30% deposit by T/T in advance and the balance against the copy of B/L                     |
| Shipment          | By sea,by air,by Express and your shipping agent is acceptable                            |
| Usage<br>Occasion | Home decor,Wedding Decoration,Wedding Favors,Decoration enhancement                       |