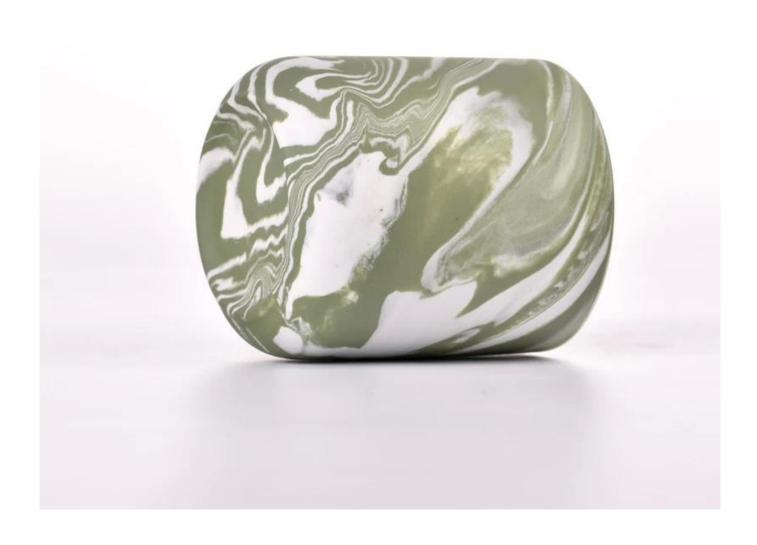

## wholesale luxury empty ceramic clay candle jar for candle making

Sunny Glasswares not only places  $\operatorname{OEM}$  /  $\operatorname{ODM}$  orders, but also helps many brands to start with product concepts.

| Measure           | Item:SGMK23041548 Top dia: 72mm Bottom dia: 53mm Height: 80mm Weight: 164g Capacity:240ml |
|-------------------|-------------------------------------------------------------------------------------------|
| Packing           | Normal packing,Individual gift box, PVC box, window box, color box, white box, etc        |
| Delivery time     | Within 35 days after the sample and order confirmed                                       |
| Payment term      | 30% deposit by T/T in advance and the balance against the copy of B/L                     |
| Shipment          | By sea,by air,by Express and your shipping agent is acceptable                            |
| Usage<br>Occasion | Home decor,Wedding Decoration,Wedding Favors,Decoration enhancement                       |