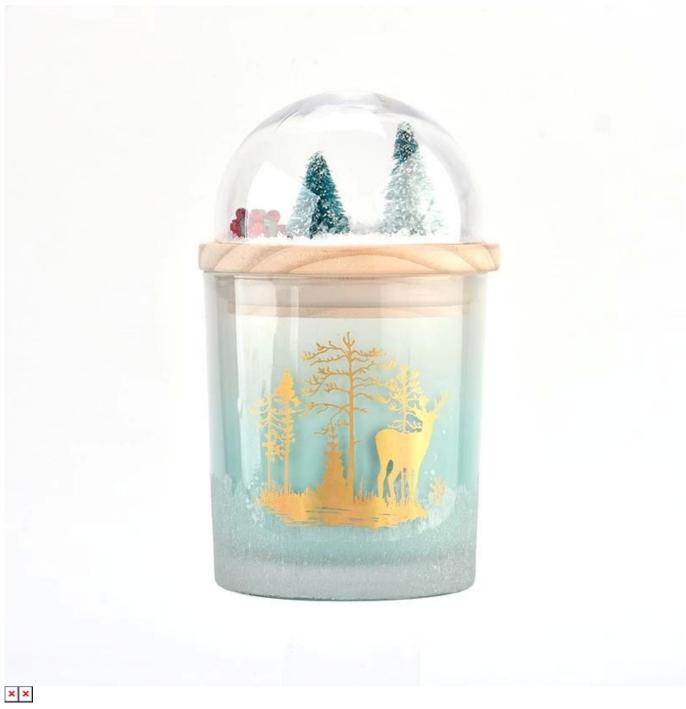

## Wholesale luxury custom unique design wooden lid for Christma gift

Sunny Glassware not only making the OEM/ODM orders, but also help many brands start with the concept to products.

Sunny Glassware strictly protect the customers' designs, all the newly designed items from us haven't been copied in three years.

We get your ideas becoming creative fragrance products and sell them very well in our local market.

| Material         | wood lid                                                                  |
|------------------|---------------------------------------------------------------------------|
| Product Capacity | 500,000 ~ 1,000,000 pieces per month                                      |
| Delivery time    | Within 35 days after sampling and order confirmed                         |
| Payment terms    | 30% deposit by T / T in advance and balance against copy of B / L         |
| Delivery         | By sea, by air, through express and shipping agent acceptable             |
| Product Features | 1. Home decorations glass candle jar from high quality                    |
|                  | 2. Suitable for use at hotel, home, etc.                                  |
|                  | 3. Meet the ASTM Test                                                     |
|                  |                                                                           |
|                  | 1. Various designs and sizes for selection                                |
|                  | 2 Any color painted, cool, plating, laser model Processing cutter         |
| For your choice  | 3. Special package as shrink film, color gift box, white gift box, etc.   |
|                  | 4. We are the exclusive employee of quality control                       |
|                  | 5. We have a professional workshop and warehouse for ensure delivery time |
|                  |                                                                           |