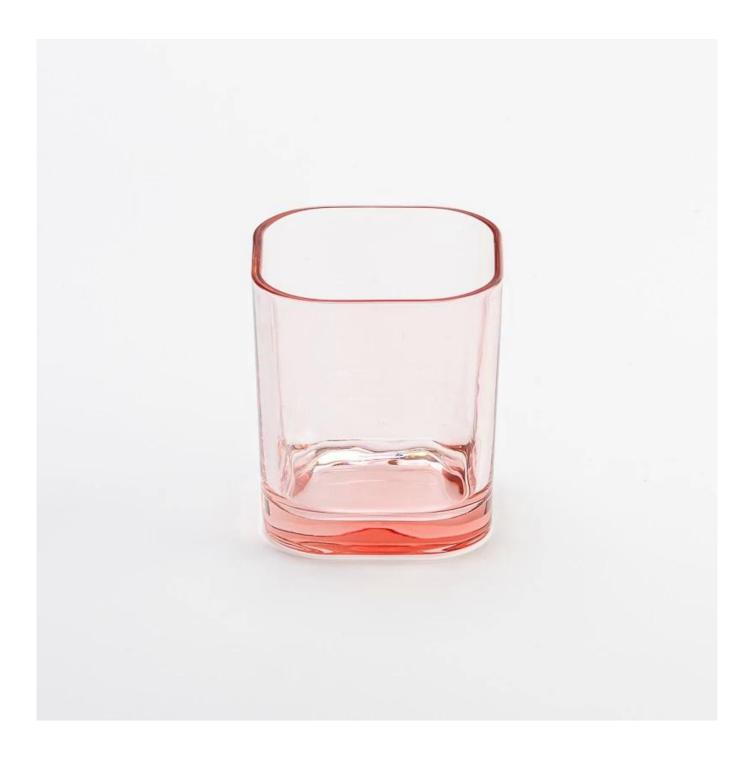

### Wholesale luxury 8oz square glass candle jar

Sunny Glasswares not only places OEM / ODM orders, but also helps many brands to start with product concepts.

export to over 30 countries and regions

| Measure           | Item No:SGCX25030718<br>Top dia: 79*79mm<br>Bottom dia: 73*73mm<br>Height: 89.5mm<br>Weight: 317g<br>Capacity: 335ml<br>MOQ: 3,000 PCS |
|-------------------|----------------------------------------------------------------------------------------------------------------------------------------|
| Packing           | Normal packing,Individual gift box, PVC box, window box, color box, white box, etc                                                     |
| Delivery time     | Within 35 days after the sample and order confirmed                                                                                    |
| Payment term      | 30% deposit by T/T in advance and the balance against the copy of B/L                                                                  |
| Shipment          | By sea,by air,by Express and your shipping agent is acceptable                                                                         |
| Usage<br>Occasion | Home decor,Wedding Decoration,Wedding Favors,Decoration enhancement                                                                    |