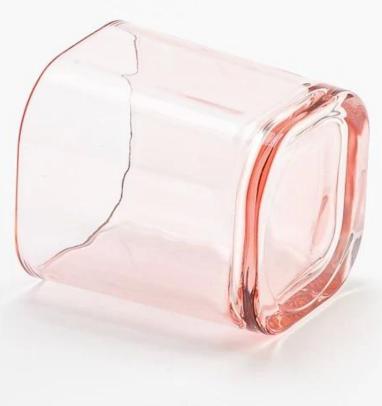

### Wholesale luxury 8oz square glass candle jar

Sunny Glasswares not only places OEM / ODM orders, but also helps many brands to start with product concepts.

export to over 30 countries and regions

| Measure           | Item No:SGCX25030718<br>Top dia: 79*79mm<br>Bottom dia: 73*73mm<br>Height: 89.5mm<br>Weight: 317g<br>Capacity: 335ml<br>MOQ: 3,000 PCS |
|-------------------|----------------------------------------------------------------------------------------------------------------------------------------|
| Packing           | Normal packing,Individual gift box, PVC box, window box, color box, white box, etc                                                     |
| Delivery time     | Within 35 days after the sample and order confirmed                                                                                    |
| Payment term      | 30% deposit by T/T in advance and the balance against the copy of B/L                                                                  |
| Shipment          | By sea,by air,by Express and your shipping agent is acceptable                                                                         |
| Usage<br>Occasion | Home decor,Wedding Decoration,Wedding Favors,Decoration enhancement                                                                    |