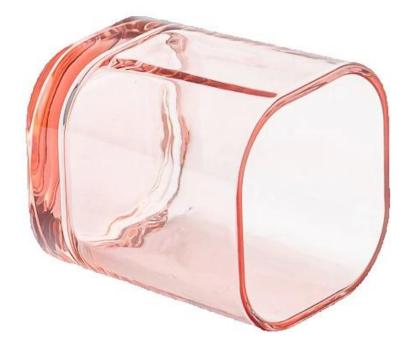

### Wholesale luxury 8oz square glass candle jar

Sunny Glasswares not only places OEM / ODM orders, but also helps many brands to start with product concepts.

export to over 30 countries and regions

| Measure           | Item No:SGCX25030718<br>Top dia: 79*79mm<br>Bottom dia: 73*73mm<br>Height: 89.5mm<br>Weight: 317g<br>Capacity: 335ml<br>MOQ: 3,000 PCS |
|-------------------|----------------------------------------------------------------------------------------------------------------------------------------|
| Packing           | Normal packing,Individual gift box, PVC box, window box, color box, white box, etc                                                     |
| Delivery time     | Within 35 days after the sample and order confirmed                                                                                    |
| Payment term      | 30% deposit by T/T in advance and the balance against the copy of B/L                                                                  |
| Shipment          | By sea,by air,by Express and your shipping agent is acceptable                                                                         |
| Usage<br>Occasion | Home decor,Wedding Decoration,Wedding Favors,Decoration enhancement                                                                    |