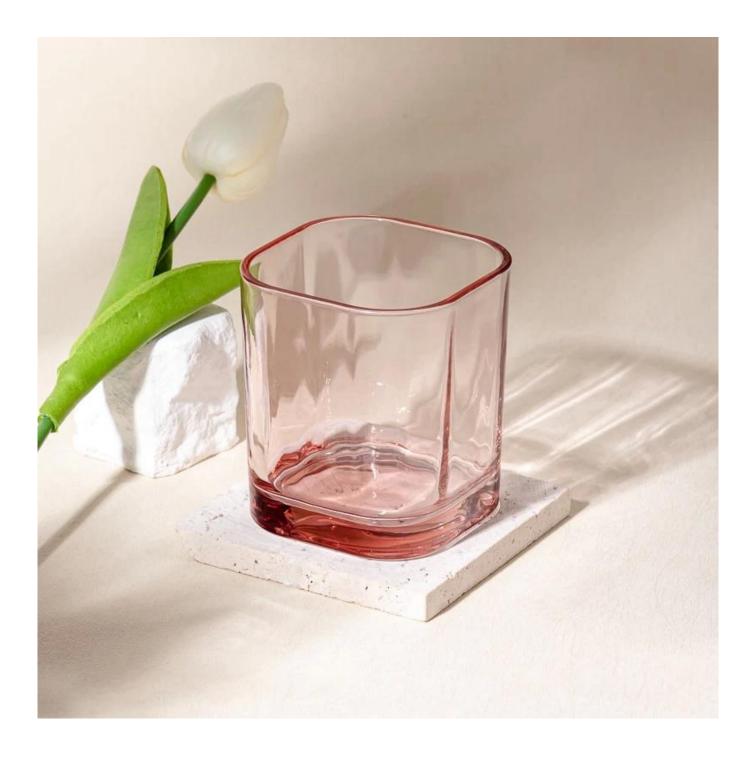

### Wholesale luxury 8oz square glass candle jar

Sunny Glasswares not only places OEM / ODM orders, but also helps many brands to start with product concepts.

export to over 30 countries and regions

| Measure           | Item No:SGCX25030718<br>Top dia: 79*79mm<br>Bottom dia: 73*73mm<br>Height: 89.5mm<br>Weight: 317g<br>Capacity: 335ml<br>MOQ: 3,000 PCS |
|-------------------|----------------------------------------------------------------------------------------------------------------------------------------|
| Packing           | Normal packing,Individual gift box, PVC box, window box, color box, white box, etc                                                     |
| Delivery time     | Within 35 days after the sample and order confirmed                                                                                    |
| Payment term      | 30% deposit by T/T in advance and the balance against the copy of B/L                                                                  |
| Shipment          | By sea,by air,by Express and your shipping agent is acceptable                                                                         |
| Usage<br>Occasion | Home decor,Wedding Decoration,Wedding Favors,Decoration enhancement                                                                    |