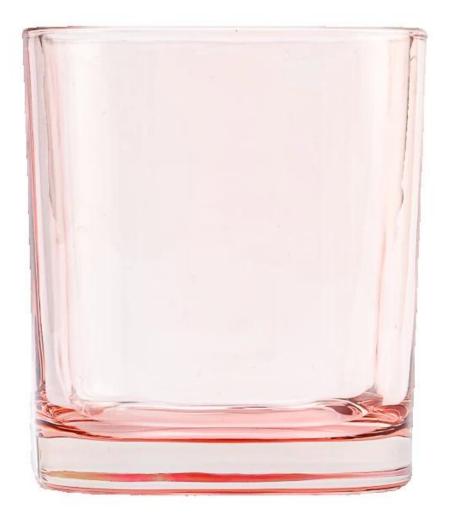

### Wholesale luxury 8oz square glass candle jar

Sunny Glasswares not only places OEM / ODM orders, but also helps many brands to start with product concepts.

export to over 30 countries and regions

| Measure           | Item No:SGCX25030718<br>Top dia: 79*79mm<br>Bottom dia: 73*73mm<br>Height: 89.5mm<br>Weight: 317g<br>Capacity: 335ml<br>MOQ: 3,000 PCS |
|-------------------|----------------------------------------------------------------------------------------------------------------------------------------|
| Packing           | Normal packing,Individual gift box, PVC box, window box, color box, white box, etc                                                     |
| Delivery time     | Within 35 days after the sample and order confirmed                                                                                    |
| Payment term      | 30% deposit by T/T in advance and the balance against the copy of B/L                                                                  |
| Shipment          | By sea,by air,by Express and your shipping agent is acceptable                                                                         |
| Usage<br>Occasion | Home decor,Wedding Decoration,Wedding Favors,Decoration enhancement                                                                    |