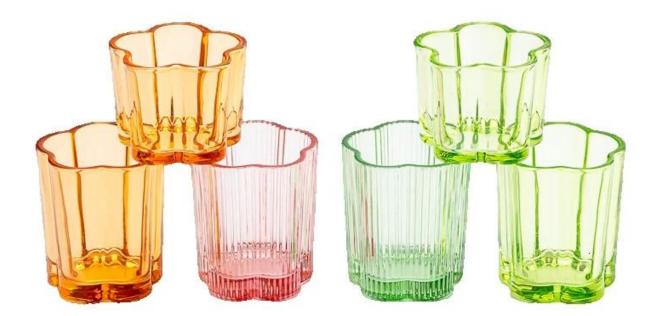

#### Wholesale luxury 5oz flower glass candle jar

Sample lead time: 7-12days

- \* this candle holder is glass material
- \* popular size in market

#### **Candle Jars Description**

| Item number. | SGCX25030703              |  |
|--------------|---------------------------|--|
| Material     | glass                     |  |
| craft        | pressed glass candle jars |  |