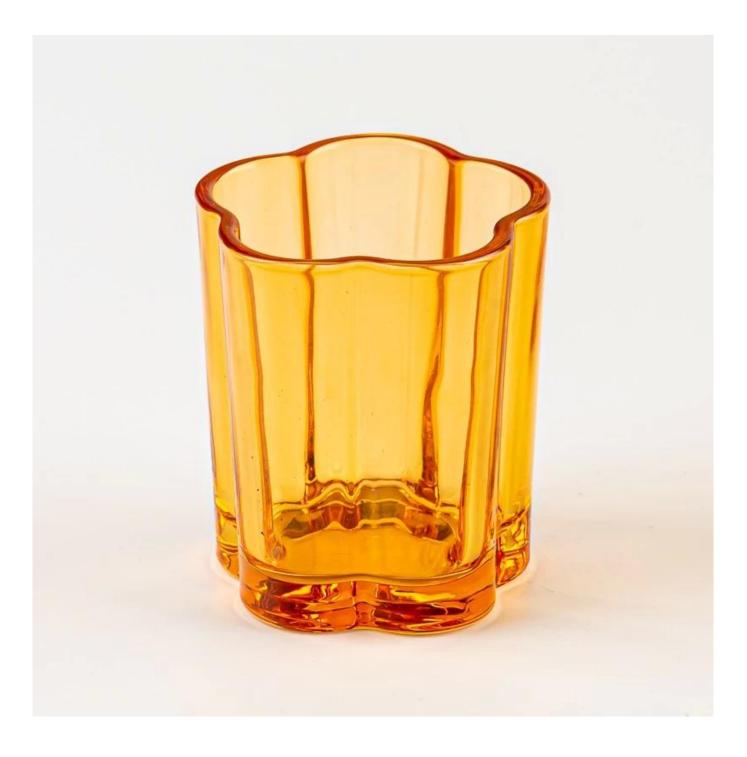

#### Wholesale luxury 5oz flower glass candle jar

Sample lead time: 7-12days

- \* this candle holder is glass material
- \* popular size in market

#### **Candle Jars Description**

| Item number. | SGCX25030703              |  |
|--------------|---------------------------|--|
| Material     | glass                     |  |
| craft        | pressed glass candle jars |  |