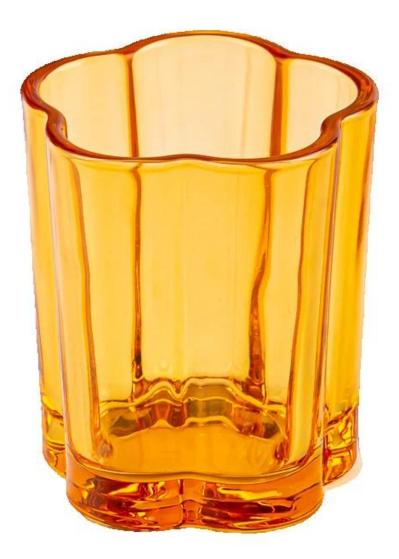

#### Wholesale luxury 5oz flower glass candle jar

Sample lead time: 7-12days

- \* this candle holder is glass material
- \* popular size in market

#### **Candle Jars Description**

| Item number. | SGCX25030703              |  |
|--------------|---------------------------|--|
| Material     | glass                     |  |
| craft        | pressed glass candle jars |  |