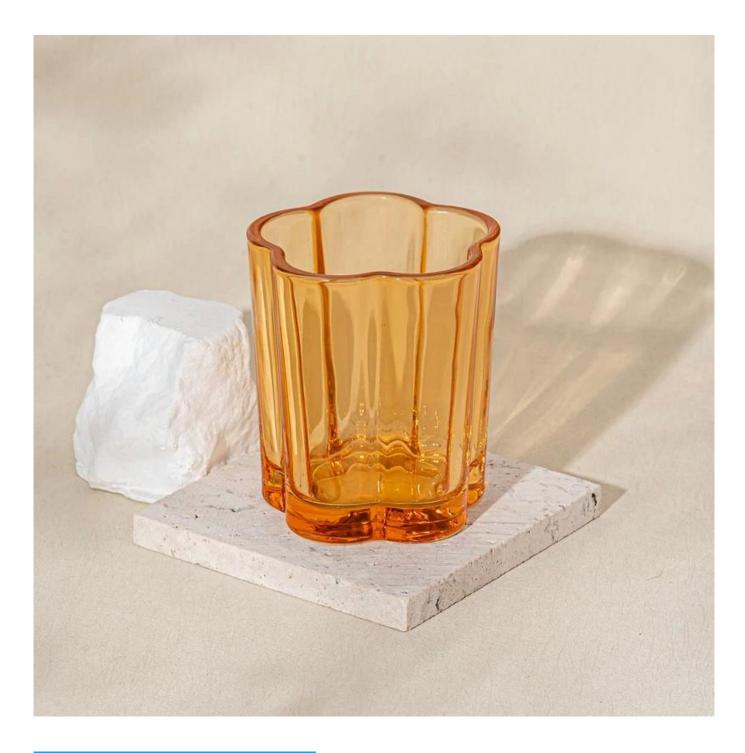

#### Wholesale luxury 5oz flower glass candle jar

Sample lead time: 7-12days

- \* this candle holder is glass material
- \* popular size in market

#### **Candle Jars Description**

| Item number. | SGCX25030703              |  |
|--------------|---------------------------|--|
| Material     | glass                     |  |
| craft        | pressed glass candle jars |  |

| Sample time      | 1. 5 days if there is glass shape and size                                                                                                                                                                                                                                                         |  |  |  |
|------------------|----------------------------------------------------------------------------------------------------------------------------------------------------------------------------------------------------------------------------------------------------------------------------------------------------|--|--|--|
|                  | 2. 15 days, if you need new shapes and sizes glass                                                                                                                                                                                                                                                 |  |  |  |
| Packing          | The usual packing, 4 pieces in the inner box, 48 pieces box                                                                                                                                                                                                                                        |  |  |  |
| Product Capacity | 500,000 ~ 1,000,000 pieces per month                                                                                                                                                                                                                                                               |  |  |  |
| Delivery time    | Within 35 days after sampling and order confirmed                                                                                                                                                                                                                                                  |  |  |  |
| Payment terms    | 30% deposit by T / T in advance and balance against copy of B / L $$                                                                                                                                                                                                                               |  |  |  |
| Delivery         | By sea, by air, through express and shipping agent acceptable                                                                                                                                                                                                                                      |  |  |  |
| Product Features | <ol> <li>Home decorations glass candle jar from high quality</li> <li>Suitable for use at hotel, home, etc.</li> <li>Meet the ASTM Test</li> </ol>                                                                                                                                                 |  |  |  |
| For your choice  | <ol> <li>Various designs and sizes for selection</li> <li>Any color painted, cool, plating, laser model Processing cutter</li> <li>Special package as shrink film, color gift box, white gift box, etc.</li> <li>We have a professional workshop and warehouse for ensure delivery time</li> </ol> |  |  |  |