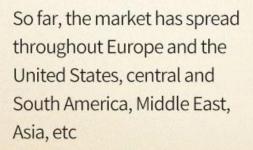

# Candles:12oz

Item No.:SGHT24112003 Top dia: 80 mm Bottom dia: 78 mm Height: 107 mm Weight: 367 g Capacity: 367 ml MOQ: 3000 pieces

This 12OZ dark blue <u>glass candle jar</u>, with its unique deep blue, adds a touch of mystery and romance to your home space. Whether it is lit at night or placed as a decoration, it can instantly enhance the style of the environment.

Made in China, this glass candle jar is made of high quality glass material, which has been carefully polished and treated to make the surface smooth and flawless. High temperature resistant design ensures the safety of candle burning while extending service life.