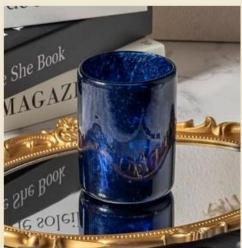

This <u>glass candle jar</u> is not only suitable for filling our selection of candles, but also ideal for DIY lovers. According to your own preferences, you can add dried flowers, essential oils, colored sand and other elements to create a unique personalized candle work.