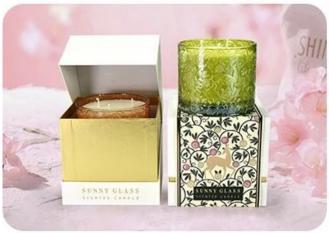

# Candles:12oz

Item No.:SGHT24112003 Top dia: 80 mm Bottom dia: 78 mm Height: 107 mm Weight: 367 g Capacity: 367 ml MOQ: 3000 pieces

This 12OZ dark blue <u>glass candle jar</u>, with its unique deep blue, adds a touch of mystery and romance to your home space. Whether it is lit at night or placed as a decoration, it can instantly enhance the style of the environment.

Made in China, this glass candle jar is made of high quality glass material, which has been carefully polished and treated to make the surface smooth and flawless. High temperature resistant design ensures the safety of candle burning while extending service life.

This <u>glass candle jar</u> is not only suitable for filling our selection of candles, but also ideal for DIY lovers. According to your own preferences, you can add dried flowers, essential oils, colored sand and other elements to create a unique personalized candle work.