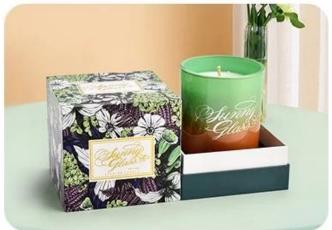

# Candles:12oz

Item No.:SGHT24112003 Top dia: 80 mm Bottom dia: 78 mm Height: 107 mm Weight: 367 g Capacity: 367 ml MOQ: 3000 pieces

This 12OZ dark blue <u>glass candle jar</u>, with its unique deep blue, adds a touch of mystery and romance to your home space. Whether it is lit at night or placed as a decoration, it can instantly enhance the style of the environment.

Made in China, this glass candle jar is made of high quality glass material, which has been carefully polished and treated to make the surface smooth and flawless. High temperature resistant design ensures the safety of candle burning while extending service life.

This <u>glass candle jar</u> is not only suitable for filling our selection of candles, but also ideal for DIY lovers. According to your own preferences, you can add dried flowers, essential oils, colored sand and other elements to create a unique personalized candle work.