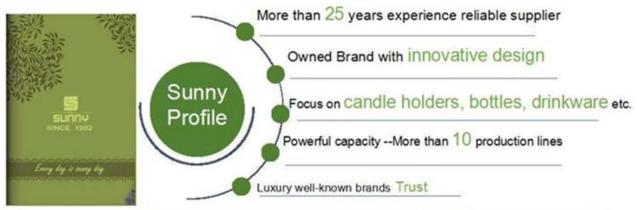

ation    | ASTM Test (for candle holder)                                                                                                                                                                                                                                                                                                                 |
| For your choice  | 1, Any logo printing on body 2, Any color painted, frosted, electroplating, logo laser for the finish 3, Special packing like shrink wrap, color gift box, white box etc 4, Any shape, size meet your need                                                                                                                                    |















^ Trade Show Visiting

<< Office Visiting

## Shenzhen Sunny Glassware Co., Ltd







**Homepage back**