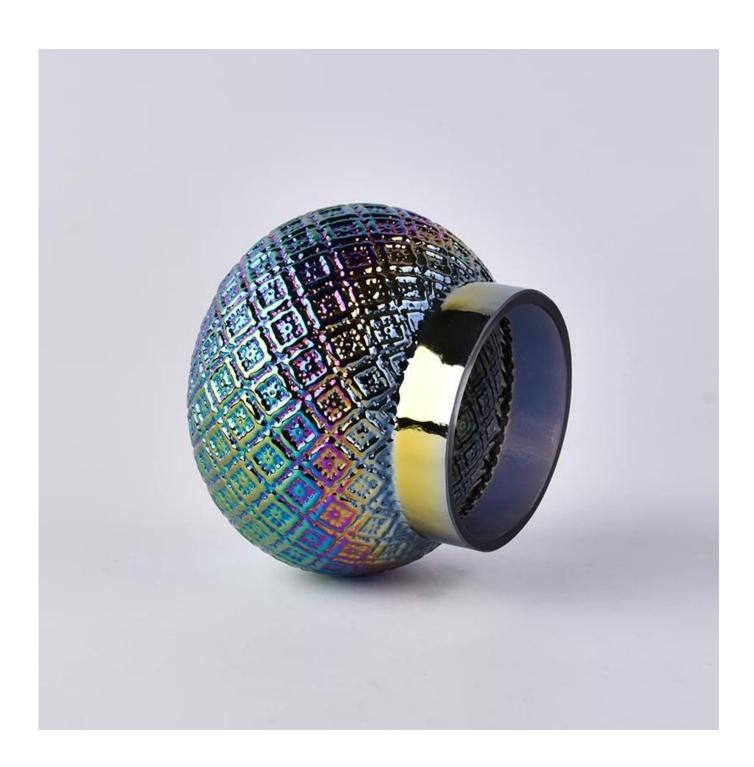

## Wholesale iridescent colored candle jar containers

| Size             | Item No.:SGLYP18050308 Top dia: 75mm Bottom dia: 54mm Height: 90mm Max dia:107mm Weight: 277g Capacity: 450ml moq:3000pcs  Sample time: 7 days Mass production time: 30 days after the order confirmed Product capacity: 300000-400000 every month Payment terms: 30% deposit by T/T in advance and the balance after showing the copy of B/L |
|------------------|-----------------------------------------------------------------------------------------------------------------------------------------------------------------------------------------------------------------------------------------------------------------------------------------------------------------------------------------------|
| color            | Any color are available                                                                                                                                                                                                                                                                                                                       |
| Sample           | 7days                                                                                                                                                                                                                                                                                                                                         |
| Terms of payment | 30% deposit by T/T in advance and the balance after showing copy of L/C                                                                                                                                                                                                                                                                       |
| Certification    | ASTM Test (for candle holder)                                                                                                                                                                                                                                                                                                                 |
| For your choice  | 1, Any logo printing on body 2, Any color painted, frosted, electroplating, logo laser for the finish 3, Special packing like shrink wrap, color gift box, white box etc 4, Any shape, size meet your need                                                                                                                                    |