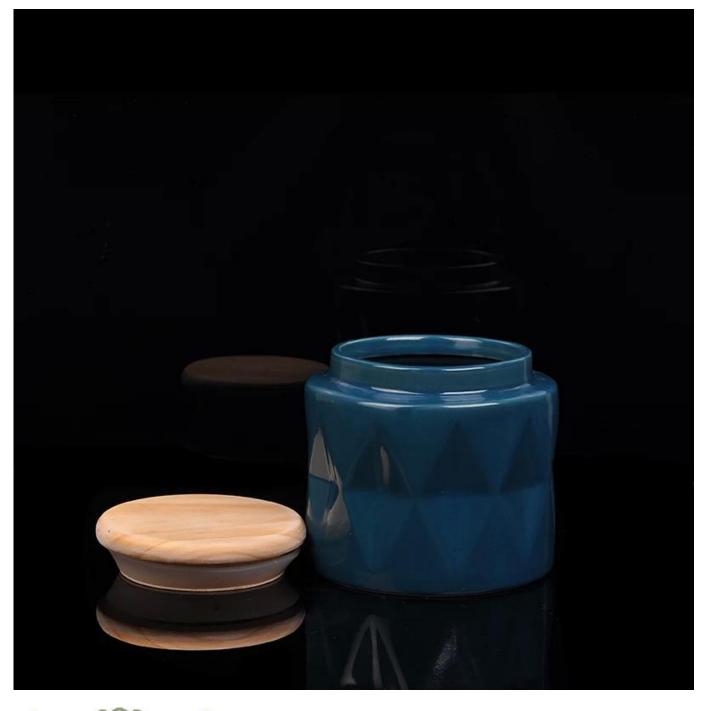

## Wholesale home decor ceramic candle holders

|  | ltem name          | Wholesale home decor ceramic candle holders                                                                                                                                                      |
|--|--------------------|--------------------------------------------------------------------------------------------------------------------------------------------------------------------------------------------------|
|  | ltem No.           | SGDS15061901                                                                                                                                                                                     |
|  | Size               | T:90mm*B:113mm*H:110mm                                                                                                                                                                           |
|  | Brand              | Sunny Glassware                                                                                                                                                                                  |
|  | Sample<br>time     | <ol> <li>1.5 days if at exist shape and size of products</li> <li>2.15 days if need new shape and size of products</li> </ol>                                                                    |
|  | Packing            | Normal safety packing 24pcs/36pcs/48pcs etc. per export carton with egg divider                                                                                                                  |
|  | MOQ                | 10000pcs                                                                                                                                                                                         |
|  | Delivery<br>time   | Within 35 days after order confirmed                                                                                                                                                             |
|  | Payment<br>terms   | 30% deposit by T/T in advance, the balance after showing the copy of B/L                                                                                                                         |
|  | Product<br>feature | <ol> <li>High quality and competitve prices</li> <li>Meet FDA, SGS,LFGB etc. test</li> <li>Eco-friendly</li> <li>Widely apply to Wedding, party, home, bar etc.</li> <li>Machine made</li> </ol> |