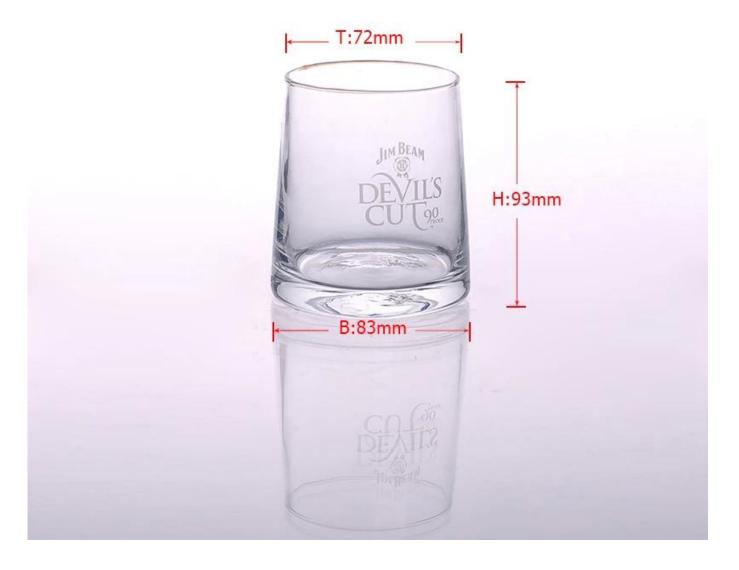

# Wholesale high quanlity drinking glass tumbler stemless wine glass cup

| ltem number.     | SG15020268                                             |
|------------------|--------------------------------------------------------|
| Specification    | Top dia: 72mm                                          |
|                  | Bottom dia: 83mm                                       |
|                  | Maxi dia.: 83mm                                        |
|                  | Height: 93mm                                           |
|                  | Weight: 300g                                           |
|                  | Capacity: 313ml                                        |
| Material         | High quality crystal glass                             |
| Item Name        | High quality crystal wine glass whiskey glass          |
| Samples time     | 1. 5 days if there is a form and size of the glass     |
|                  | 2. 15 days, if you need a new shape and size glass     |
| Product Capacity | 500,000 ~ 1,000,000 pieces per month                   |
|                  |                                                        |
| Product Features | 1. Machine made Stemless Wine Glass from high quality  |
|                  | 2. Suitable for use in hotel, house, etc.              |
|                  | 3. This eco-friendly.                                  |
|                  | 4. Meet FDA test; CA 65 test                           |
|                  |                                                        |
| Delivery time    | Within 35 days after the sample and in order confirmed |