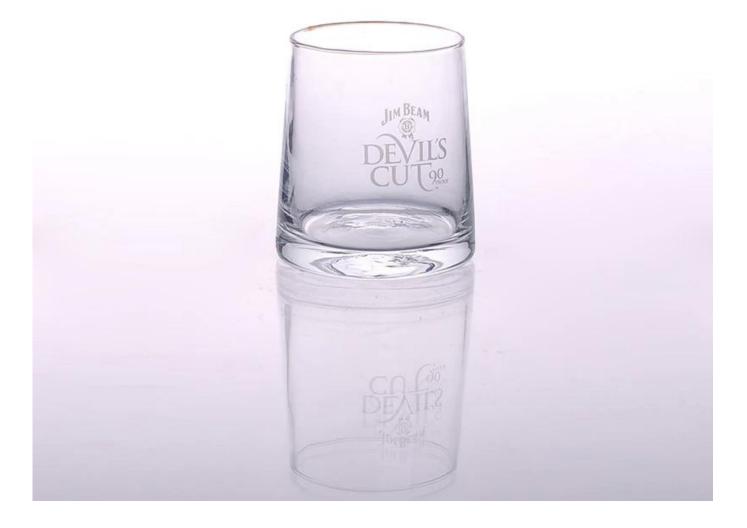

# Wholesale high quanlity drinking glass tumbler stemless wine glass cup

| ltem number.     | SG15020268                                             |
|------------------|--------------------------------------------------------|
| Specification    | Top dia: 72mm                                          |
|                  | Bottom dia: 83mm                                       |
|                  | Maxi dia.: 83mm                                        |
|                  | Height: 93mm                                           |
|                  | Weight: 300g                                           |
|                  | Capacity: 313ml                                        |
| Material         | High quality crystal glass                             |
| Item Name        | High quality crystal wine glass whiskey glass          |
| Samples time     | 1. 5 days if there is a form and size of the glass     |
|                  | 2. 15 days, if you need a new shape and size glass     |
| Product Capacity | 500,000 ~ 1,000,000 pieces per month                   |
|                  |                                                        |
| Product Features | 1. Machine made Stemless Wine Glass from high quality  |
|                  | 2. Suitable for use in hotel, house, etc.              |
|                  | 3. This eco-friendly.                                  |
|                  | 4. Meet FDA test; CA 65 test                           |
|                  |                                                        |
| Delivery time    | Within 35 days after the sample and in order confirmed |