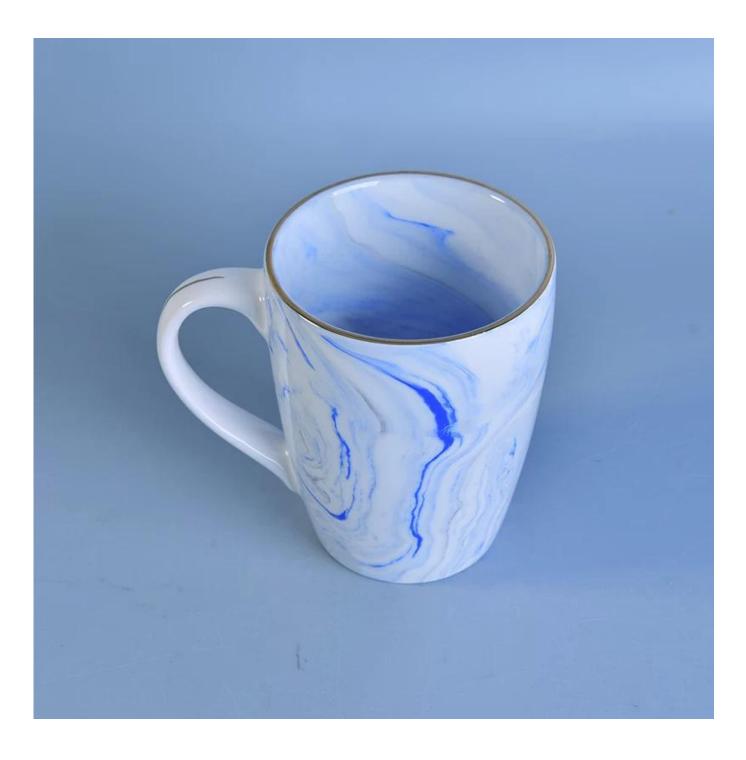

# Wholesale high quality Ceramic Mug

## **Products Details**

| Name         | Wholesale high quality Ceramic Mug                                                                                                                                                                                                                                                                                                                                                                                                                                                                                                                                                                                                                                                                                                     |  |  |
|--------------|----------------------------------------------------------------------------------------------------------------------------------------------------------------------------------------------------------------------------------------------------------------------------------------------------------------------------------------------------------------------------------------------------------------------------------------------------------------------------------------------------------------------------------------------------------------------------------------------------------------------------------------------------------------------------------------------------------------------------------------|--|--|
| ltem Details | Item No.:SGSN17052405<br>Top dia: 89mm<br>Bottom dia: 61mm<br>Height: 102mm<br>Weight: 344g<br>Capacity: 404ml                                                                                                                                                                                                                                                                                                                                                                                                                                                                                                                                                                                                                         |  |  |
| Material     | Ceramic,porcelain,stoneware                                                                                                                                                                                                                                                                                                                                                                                                                                                                                                                                                                                                                                                                                                            |  |  |
| Accessories  | cap, ceramic/metal/wood lid, etc                                                                                                                                                                                                                                                                                                                                                                                                                                                                                                                                                                                                                                                                                                       |  |  |
| Finish       | decal, color coating, mercury, laser, frosted, plating, glazed etc.                                                                                                                                                                                                                                                                                                                                                                                                                                                                                                                                                                                                                                                                    |  |  |
| Packing      | <ol> <li>24/36/48/72 pcs per standard safety export carton packing</li> <li>Color/white/brown box packing</li> <li>Luxury gift box packing</li> <li>Shrinking packing</li> <li>Individual/set box packing</li> <li>Customized packing</li> </ol>                                                                                                                                                                                                                                                                                                                                                                                                                                                                                       |  |  |
| Our strength | <ol> <li>We are the professional <u>ceramic coffee mug</u> manufacturer, major in different kinds of ceramic products, ranging from <u>glass candle holder</u>, <u>ceramic candle holder</u>, ceramic dinner plate, ceramic coffee mug, <u>Tin candle holder</u>, Stainless candle jar etc.</li> <li>Perfect for home/store/super market/restaurant/hotel/bar/KTV etc.</li> <li>With professional designer team, which can help design and open new mould based on your requirement.</li> <li>Post processing: color coating, plating, mercury, iridescent, engraving, printing, decal, spray color, frosty, gold plating, hand-drawing etc.</li> <li>Small MOQ is acceptable. We have regular products for supporting you.</li> </ol> |  |  |
| Our service  | <ul> <li>* Reply you within 24 hours</li> <li>* Ranges of products for your selections</li> <li>* Completely production system</li> <li>* Skilled factory workers</li> <li>* Both machine line and handmade line for your service</li> <li>* Experienced QC team inspect the products comprehensively and strictly according to AQL standard</li> <li>* Creative designer innovate newly products over 15 styles monthly</li> <li>* Professional Logistic department supply to door service</li> </ul>                                                                                                                                                                                                                                 |  |  |
| MOQ          | 16,000pcs                                                                                                                                                                                                                                                                                                                                                                                                                                                                                                                                                                                                                                                                                                                              |  |  |