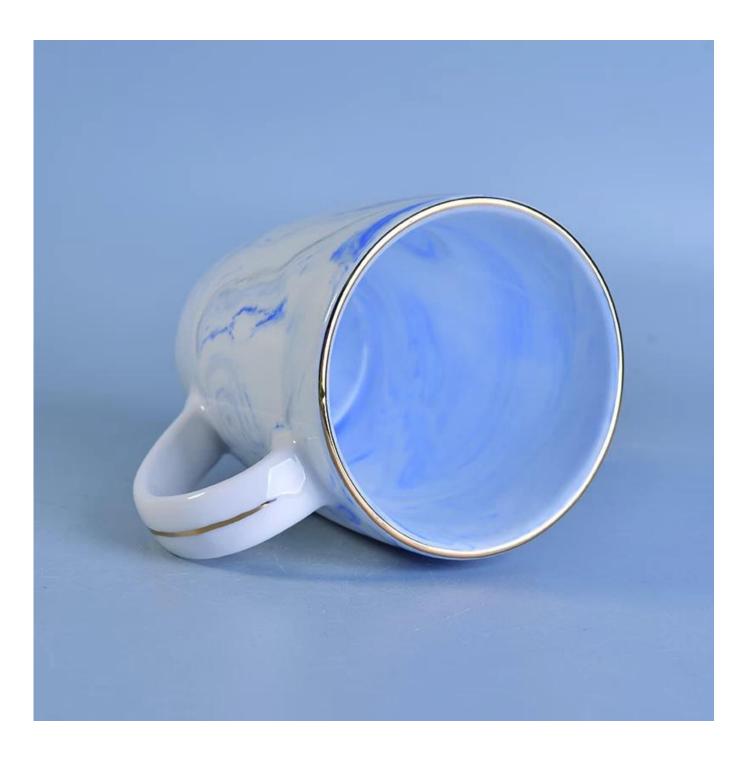

# Wholesale high quality Ceramic Mug

## **Products Details**

| Name         | Wholesale high quality Ceramic Mug                                                                                                                                                                                                                                                                                                                                                                                                                                                                                                                                                                                                                                                                                                     |  |  |
|--------------|----------------------------------------------------------------------------------------------------------------------------------------------------------------------------------------------------------------------------------------------------------------------------------------------------------------------------------------------------------------------------------------------------------------------------------------------------------------------------------------------------------------------------------------------------------------------------------------------------------------------------------------------------------------------------------------------------------------------------------------|--|--|
| ltem Details | Item No.:SGSN17052405<br>Top dia: 89mm<br>Bottom dia: 61mm<br>Height: 102mm<br>Weight: 344g<br>Capacity: 404ml                                                                                                                                                                                                                                                                                                                                                                                                                                                                                                                                                                                                                         |  |  |
| Material     | Ceramic,porcelain,stoneware                                                                                                                                                                                                                                                                                                                                                                                                                                                                                                                                                                                                                                                                                                            |  |  |
| Accessories  | cap, ceramic/metal/wood lid, etc                                                                                                                                                                                                                                                                                                                                                                                                                                                                                                                                                                                                                                                                                                       |  |  |
| Finish       | decal, color coating, mercury, laser, frosted, plating, glazed etc.                                                                                                                                                                                                                                                                                                                                                                                                                                                                                                                                                                                                                                                                    |  |  |
| Packing      | <ol> <li>24/36/48/72 pcs per standard safety export carton packing</li> <li>Color/white/brown box packing</li> <li>Luxury gift box packing</li> <li>Shrinking packing</li> <li>Individual/set box packing</li> <li>Customized packing</li> </ol>                                                                                                                                                                                                                                                                                                                                                                                                                                                                                       |  |  |
| Our strength | <ol> <li>We are the professional <u>ceramic coffee mug</u> manufacturer, major in different kinds of ceramic products, ranging from <u>glass candle holder</u>, <u>ceramic candle holder</u>, ceramic dinner plate, ceramic coffee mug, <u>Tin candle holder</u>, Stainless candle jar etc.</li> <li>Perfect for home/store/super market/restaurant/hotel/bar/KTV etc.</li> <li>With professional designer team, which can help design and open new mould based on your requirement.</li> <li>Post processing: color coating, plating, mercury, iridescent, engraving, printing, decal, spray color, frosty, gold plating, hand-drawing etc.</li> <li>Small MOQ is acceptable. We have regular products for supporting you.</li> </ol> |  |  |
| Our service  | <ul> <li>* Reply you within 24 hours</li> <li>* Ranges of products for your selections</li> <li>* Completely production system</li> <li>* Skilled factory workers</li> <li>* Both machine line and handmade line for your service</li> <li>* Experienced QC team inspect the products comprehensively and strictly according to AQL standard</li> <li>* Creative designer innovate newly products over 15 styles monthly</li> <li>* Professional Logistic department supply to door service</li> </ul>                                                                                                                                                                                                                                 |  |  |
| MOQ          | 16,000pcs                                                                                                                                                                                                                                                                                                                                                                                                                                                                                                                                                                                                                                                                                                                              |  |  |