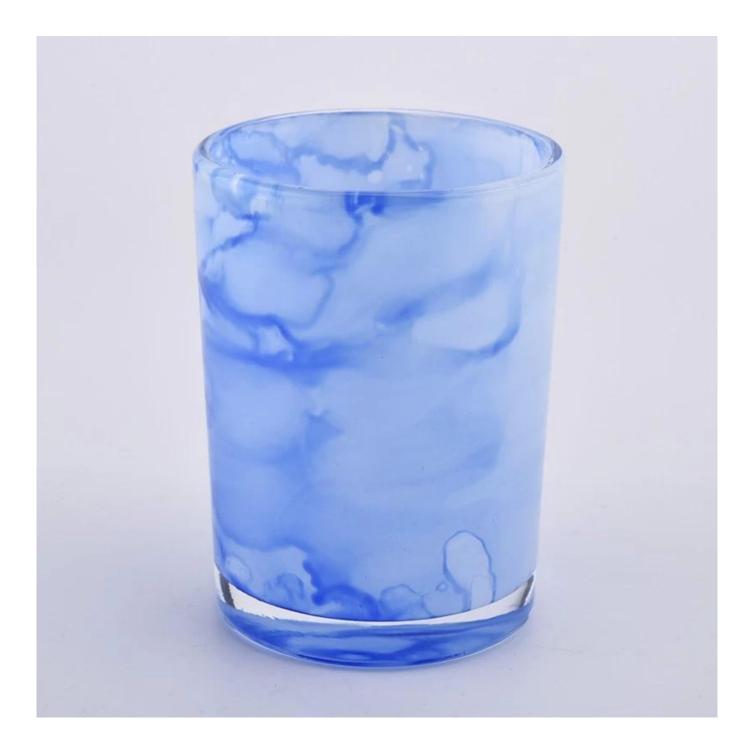

## Wholesale high level handmade cloud blue glass candle jar

Why Choose Sunny Glassware

- Upmost dedication to design, never compression on quality
- <u>Sunny Glassware</u> strictly protect the customers' designs, all the newly designed items from us haven't been copied in three years.
- Product quality is the major focus in <u>Sunny Glassware</u>. <u>Sunny Glassware</u> once demolished 80,000 pcs of glass vessel with barely visible blemish.

# product description

| product<br>name   | Wholesale high level handmade cloud blue glass candle jar                                                            |
|-------------------|----------------------------------------------------------------------------------------------------------------------|
| Sample<br>time    | <ol> <li>5 days if there is glass shape and size</li> <li>15 days, if you need new shapes and sizes glass</li> </ol> |
| Measure           | Item No.:SGHY21060701 Top dia: 79mm Bottom dia: 72mm Height: 105mm Weight: 310g Capacity: 345ml                      |
| Packing           | Normal packing, Individual gift box, PVC box, window box, color box, white box, etc                                  |
| Delivery<br>time  | Within 35 days after the sample and order confirmed                                                                  |
| Payment<br>term   | 30% deposit by T/T in advance and the balance against the copy of B/L                                                |
| Shipment          | By sea,by air,by Express and your shipping agent is acceptable                                                       |
| Usage<br>Occasion | Home decor,Wedding Decoration,Wedding Favors,Decoration enhancement,                                                 |

Unusual shapes and simple style-perfect for presenting your style in any room. Quality, impressive style and these <u>glass candle jar</u> so very gift worthy.

This handmade blue cloud <u>glass candle jar</u> tumbler is a fantastic choice for high end scented poured candles. It is highly versatile for use around the home, restaurant or retail setting as a tumbler, water glass, or as vase for wedding centerpieces.

The <u>glass candle jar</u> light the candle, when the flame illuminates, <u>glass</u> <u>candle jars</u> the beautiful hues flashes. Unique <u>glass candle jars</u> for candle making, <u>glass candle jars</u> for your own use or for business, is a wonderful choice.