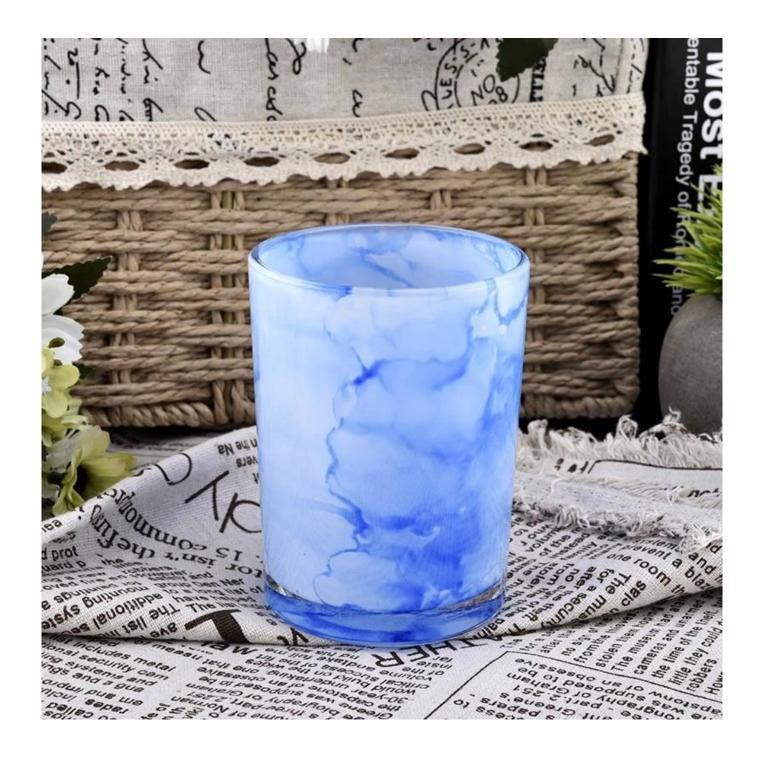

Unusual shapes and simple style-perfect for presenting your style in any room. Quality, impressive style and these <u>glass candle jar</u> so very gift worthy.

This handmade blue cloud <u>glass candle jar</u> tumbler is a fantastic choice for high end scented poured candles. It is highly versatile for use around the home, restaurant or retail setting as a tumbler, water glass, or as vase for wedding centerpieces.

The <u>glass candle jar</u> light the candle, when the flame illuminates, <u>glass</u> <u>candle jars</u> the beautiful hues flashes. Unique <u>glass candle jars</u> for candle making, <u>glass candle jars</u> for your own use or for business, is a wonderful choice.