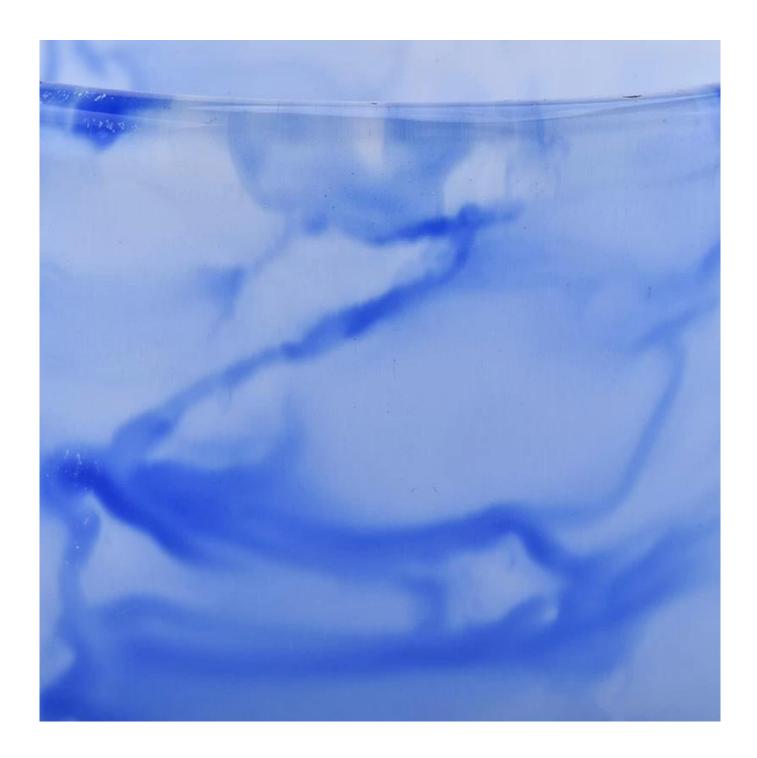

Unusual shapes and simple style-perfect for presenting your style in any room. Quality, impressive style and these <u>glass candle jar</u> so very gift worthy.

This handmade blue cloud <u>glass candle jar</u> tumbler is a fantastic choice for high end scented poured candles. It is highly versatile for use around the home, restaurant or retail setting as a tumbler, water glass, or as vase for wedding centerpieces.

The <u>glass candle jar</u> light the candle, when the flame illuminates, <u>glass</u> <u>candle jars</u> the beautiful hues flashes. Unique <u>glass candle jars</u> for candle making, <u>glass candle jars</u> for your own use or for business, is a wonderful choice.