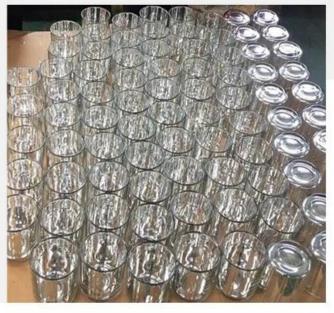

l with barely visible blemish.



It's not just a **glass candle jar**, it's a work of art. Our unique spot design makes each candle jar unique, like a treasure in nature.



Whether it's a quiet moment at night, or a happy time with friends, the spotted rainbow **glass candle jars** can create a warm and romantic atmosphere for you. It is not only a beautiful scenery in your home, but also a small blessing in your life.



This speckled rainbow **glass candle jars** makes a perfect gift for you. Whether it is given to relatives and friends, or as a holiday gift, it can convey your heart and blessings.



Accessories - Lid



# Accessories - candle holder box

# CANDLE HOLDER BOX SIZE, LOGO, COLOR, LINING, SHAPE CAN BE CUSTOMIZED







# **Production and packaging**



# Quality testing



# Packing



# Pallet





#### Welcome to the sample room of **Sunny Glassware**



Here we bring together a total of **5000+** kinds of candle holder carefully designed and made, each candle holder reflects our persistent pursuit of quality and design.

# FAQ

1) Can you combine many items assorted in one container in my first order?

Yes, we can. But the quantity of each ordered item should reach our MOQ.

## 2) If any quality problem, how can you settle it for us?

When discharging the container, you need to inspect all the cargo. If any breakage or defect products were founded, you must take the pictures from the original carton. All the claims must be presented within 15 working days after discharging the container. This date is subject to the arrival time of container.

## 3) why