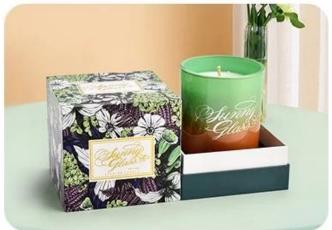

It's not just a **glass candle jar**, it's a work of art. Our unique spot design makes each candle jar unique, like a treasure in nature.

Whether it's a quiet moment at night, or a happy time with friends, the spotted rainbow **glass candle jars** can create a warm and romantic atmosphere for you. It is not only a beautiful scenery in your home, but also a small blessing in your life.

This speckled rainbow **glass candle jars** makes a perfect gift for you. Whether it is given to relatives and friends, or as a holiday gift, it can convey your heart and blessings.

Accessories - Lid

# Accessories - candle holder box

# CANDLE HOLDER BOX SIZE, LOGO, COLOR, LINING, SHAPE CAN BE CUSTOMIZED