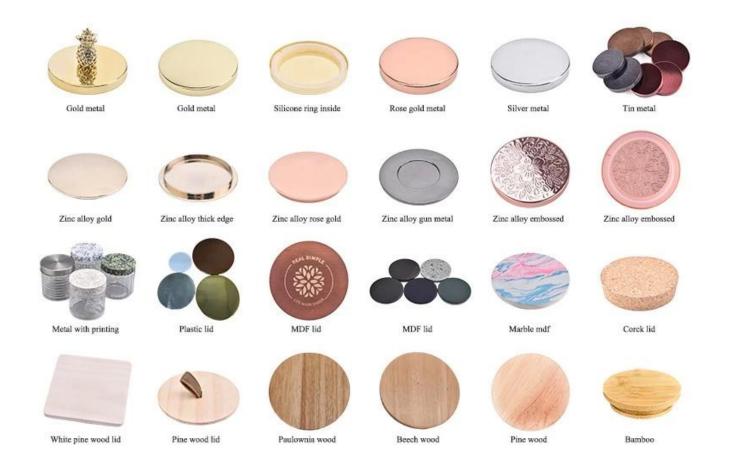

This speckled rainbow **glass candle jars** makes a perfect gift for you. Whether it is given to relatives and friends, or as a holiday gift, it can convey your heart and blessings.

Accessories - Lid

# Accessories - candle holder box

# CANDLE HOLDER BOX SIZE, LOGO, COLOR, LINING, SHAPE CAN BE CUSTOMIZED