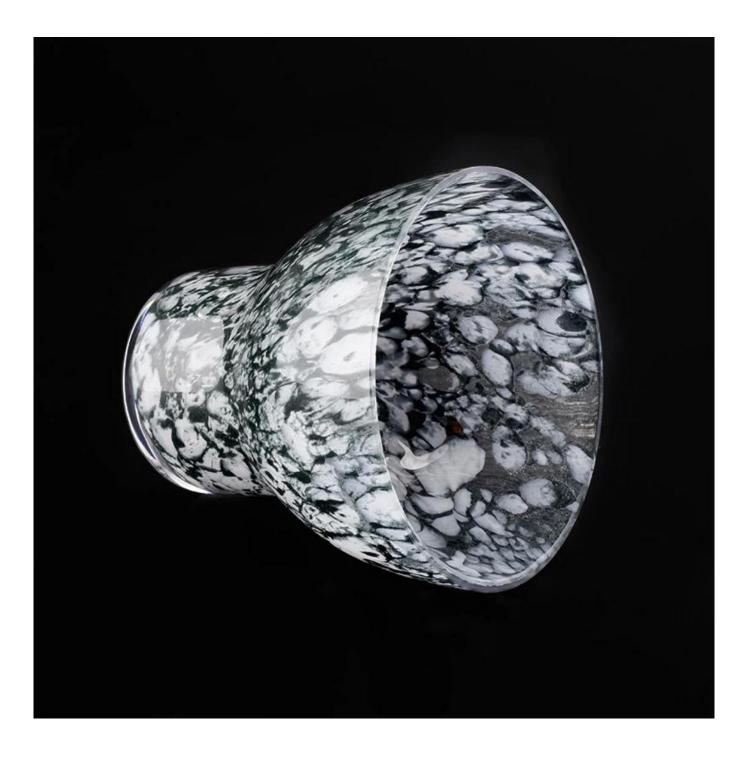

# Wholesale handmade chinese glass candle holder home decor

| Element name     | Wholesale handmade chinese glass candle holder home decor                                                                                                                                                                              |
|------------------|----------------------------------------------------------------------------------------------------------------------------------------------------------------------------------------------------------------------------------------|
| Object number.   | SGLYP19031922                                                                                                                                                                                                                          |
| Cut it           | Top dia: 100mm<br>Bottom dia:55mm<br>Height: 100mm<br>Max dia: 100mm<br>Weight: 297g<br>Capacity: 325ml<br>Sampling time: 5 ~ 7 days after confirmation<br>Other sizes: 5 ounces / 8 ounces / 10 ounces / 16 ounces are also available |
| Capacity         | 10oz 14oz 16oz etc. It's available                                                                                                                                                                                                     |
| Sampling time    | <ul><li>1.5 days if the shape and size of the products exist</li><li>2.15 days if you need new shape and size of the products</li></ul>                                                                                                |
| Packaging        | 24pcs / 36pcs / 48pcs regular safety packing and so on For export carton with egg divider                                                                                                                                              |
| MOQ              | 5000pcs                                                                                                                                                                                                                                |
| Delivery time    | Within 35 days after the order confirmed                                                                                                                                                                                               |
| Payment terms    | 30% deposit by T / T in advance, the balance after showing the copy of B / L $$                                                                                                                                                        |
| Product features | <ol> <li>High quality and competitive prices</li> <li>Testing FDA, SGS, LFGB etc.</li> <li>Eco Friendly</li> <li>It is widely aimed at Wedding, party, home, bars etc.</li> <li>Machine made</li> </ol>                                |

## The characteristics of the blown glass a month

- 1. Its advantage including sculpture of abundance, techniques, surface effects, color etc.
- 2. Quality is a difficult check and tolerance of size, weight and shape is greater.
- 3. The price is high and the product is limited for special technical glass.