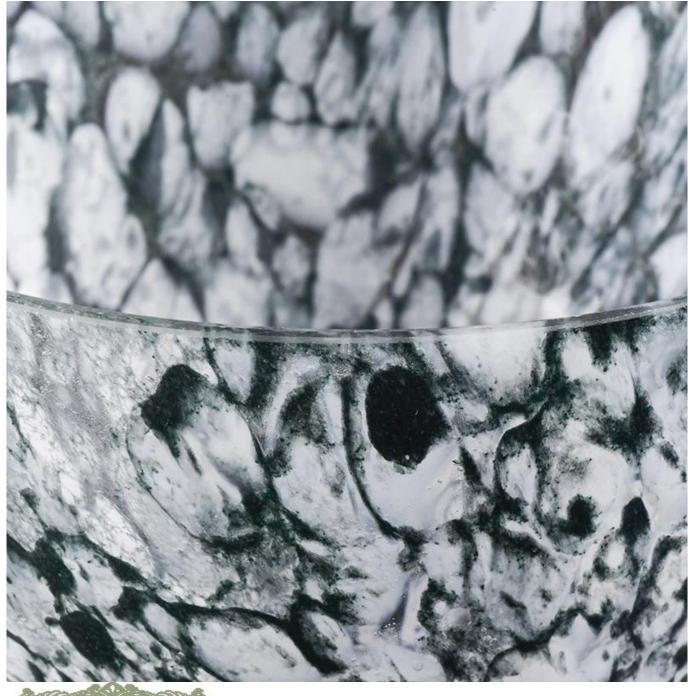

## The characteristics of the blown glass a month

- 1. Its advantage including sculpture of abundance, techniques, surface effects, color etc.
- 2. Quality is a difficult check and tolerance of size, weight and shape is greater.
- 3. The price is high and the product is limited for special technical glass.