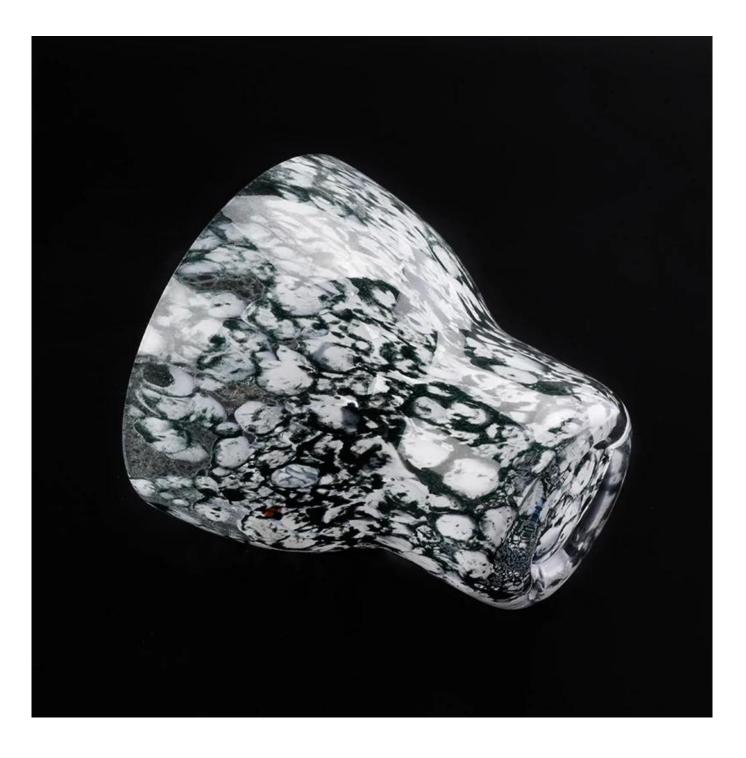

# Wholesale handmade chinese glass candle holder home decor

| Element name     | Wholesale handmade chinese glass candle holder home decor                                                                                                                                                                              |
|------------------|----------------------------------------------------------------------------------------------------------------------------------------------------------------------------------------------------------------------------------------|
| Object number.   | SGLYP19031922                                                                                                                                                                                                                          |
| Cut it           | Top dia: 100mm<br>Bottom dia:55mm<br>Height: 100mm<br>Max dia: 100mm<br>Weight: 297g<br>Capacity: 325ml<br>Sampling time: 5 ~ 7 days after confirmation<br>Other sizes: 5 ounces / 8 ounces / 10 ounces / 16 ounces are also available |
| Capacity         | 10oz 14oz 16oz etc. It's available                                                                                                                                                                                                     |
| Sampling time    | <ul><li>1.5 days if the shape and size of the products exist</li><li>2.15 days if you need new shape and size of the products</li></ul>                                                                                                |
| Packaging        | 24pcs / 36pcs / 48pcs regular safety packing and so on For export carton with egg divider                                                                                                                                              |
| MOQ              | 5000pcs                                                                                                                                                                                                                                |
| Delivery time    | Within 35 days after the order confirmed                                                                                                                                                                                               |
| Payment terms    | 30% deposit by T / T in advance, the balance after showing the copy of B / L $$                                                                                                                                                        |
| Product features | <ol> <li>High quality and competitive prices</li> <li>Testing FDA, SGS, LFGB etc.</li> <li>Eco Friendly</li> <li>It is widely aimed at Wedding, party, home, bars etc.</li> <li>Machine made</li> </ol>                                |

## The characteristics of the blown glass a month

- 1. Its advantage including sculpture of abundance, techniques, surface effects, color etc.
- 2. Quality is a difficult check and tolerance of size, weight and shape is greater.
- 3. The price is high and the product is limited for special technical glass.