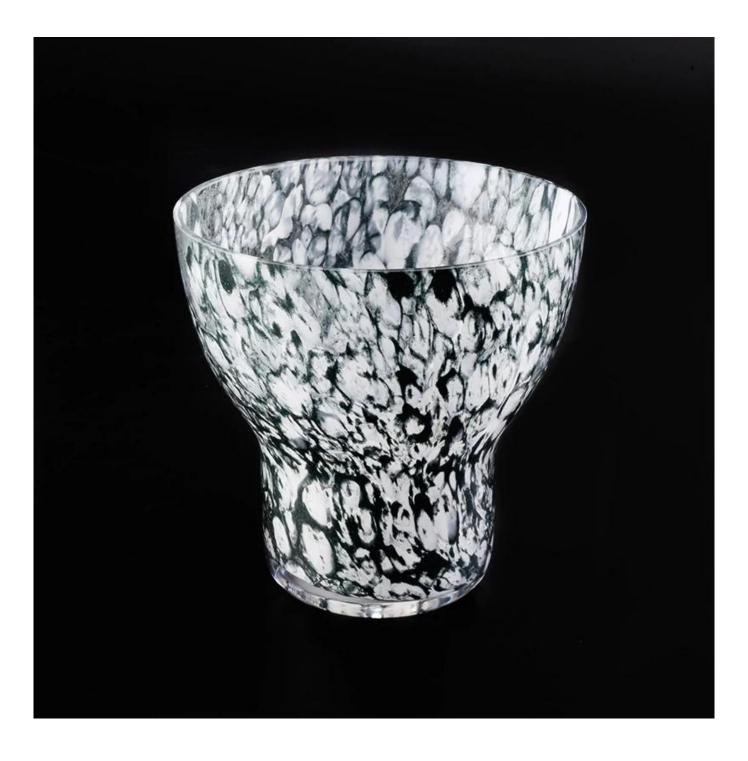

# Wholesale handmade chinese glass candle holder home decor

| Element name     | Wholesale handmade chinese glass candle holder home decor                                                                                                                                                                              |
|------------------|----------------------------------------------------------------------------------------------------------------------------------------------------------------------------------------------------------------------------------------|
| Object number.   | SGLYP19031922                                                                                                                                                                                                                          |
| Cut it           | Top dia: 100mm<br>Bottom dia:55mm<br>Height: 100mm<br>Max dia: 100mm<br>Weight: 297g<br>Capacity: 325ml<br>Sampling time: 5 ~ 7 days after confirmation<br>Other sizes: 5 ounces / 8 ounces / 10 ounces / 16 ounces are also available |
| Capacity         | 10oz 14oz 16oz etc. It's available                                                                                                                                                                                                     |
| Sampling time    | <ul><li>1.5 days if the shape and size of the products exist</li><li>2.15 days if you need new shape and size of the products</li></ul>                                                                                                |
| Packaging        | 24pcs / 36pcs / 48pcs regular safety packing and so on For export carton with egg divider                                                                                                                                              |
| MOQ              | 5000pcs                                                                                                                                                                                                                                |
| Delivery time    | Within 35 days after the order confirmed                                                                                                                                                                                               |
| Payment terms    | 30% deposit by T / T in advance, the balance after showing the copy of B / L $$                                                                                                                                                        |
| Product features | <ol> <li>High quality and competitive prices</li> <li>Testing FDA, SGS, LFGB etc.</li> <li>Eco Friendly</li> <li>It is widely aimed at Wedding, party, home, bars etc.</li> <li>Machine made</li> </ol>                                |

## The characteristics of the blown glass a month

- 1. Its advantage including sculpture of abundance, techniques, surface effects, color etc.
- 2. Quality is a difficult check and tolerance of size, weight and shape is greater.
- 3. The price is high and the product is limited for special technical glass.