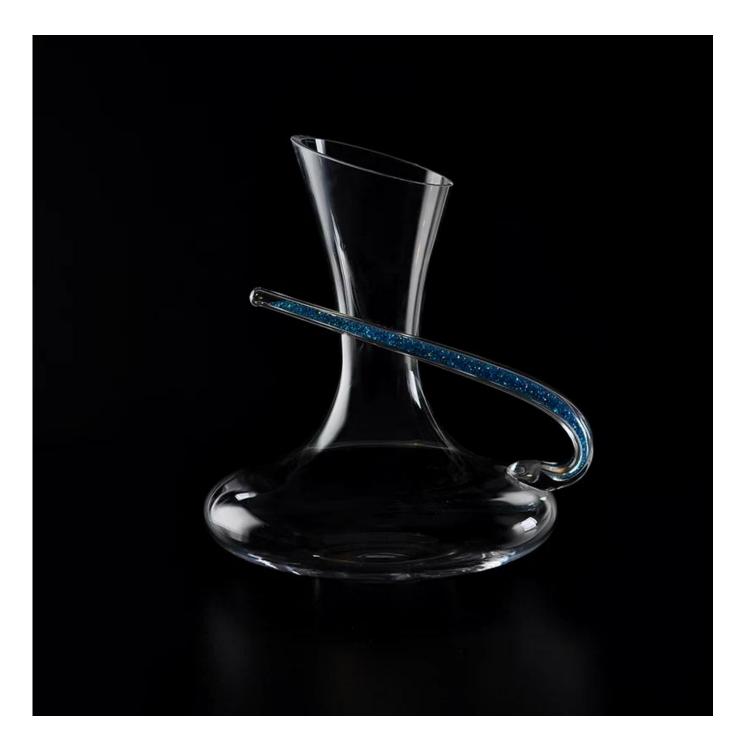

## Wholesale handblown wine decanter

|                              | 6                   |                                                                                                                                                                                                                                                             |
|------------------------------|---------------------|-------------------------------------------------------------------------------------------------------------------------------------------------------------------------------------------------------------------------------------------------------------|
| Product Details              |                     |                                                                                                                                                                                                                                                             |
| H.240mm<br>B.200m<br>H.240mm | ltme No             | SGLYP15041101                                                                                                                                                                                                                                               |
|                              | Size                | 90*80*240mm                                                                                                                                                                                                                                                 |
|                              | Capacity            | 1644ml                                                                                                                                                                                                                                                      |
|                              | Material            | Hight white glass                                                                                                                                                                                                                                           |
|                              | Logo                | Any customized is available                                                                                                                                                                                                                                 |
|                              | Sample              | 7days                                                                                                                                                                                                                                                       |
|                              | Terms of<br>payment | 30% deposit by T/T in advance and the balance after showing copy of L/C                                                                                                                                                                                     |
|                              | Certification       | ASTM Test (for candle holder)                                                                                                                                                                                                                               |
|                              | For your<br>choice  | <ol> <li>Any logo printing on glass body</li> <li>Any color painted, frosted, electroplating, logo laser<br/>for the finish</li> <li>Special packing like shrink wrap, color gift box, white<br/>box etc</li> <li>Any shape, size meet your need</li> </ol> |