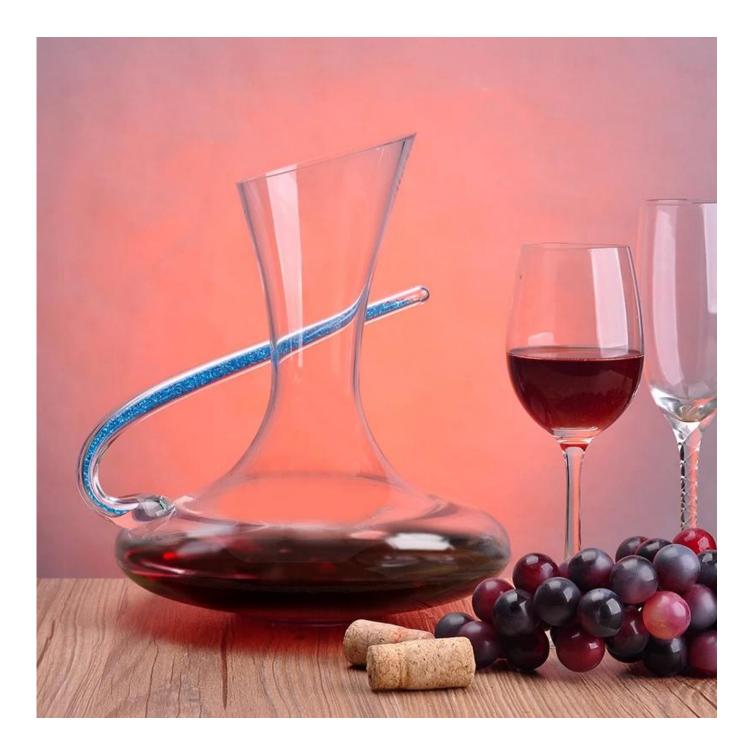

## Wholesale handblown wine decanter

|                              | 6                   |                                                                                                                                                                                                                                                             |
|------------------------------|---------------------|-------------------------------------------------------------------------------------------------------------------------------------------------------------------------------------------------------------------------------------------------------------|
| Product Details              |                     |                                                                                                                                                                                                                                                             |
| H.240mm<br>B.200m<br>H.240mm | ltme No             | SGLYP15041101                                                                                                                                                                                                                                               |
|                              | Size                | 90*80*240mm                                                                                                                                                                                                                                                 |
|                              | Capacity            | 1644ml                                                                                                                                                                                                                                                      |
|                              | Material            | Hight white glass                                                                                                                                                                                                                                           |
|                              | Logo                | Any customized is available                                                                                                                                                                                                                                 |
|                              | Sample              | 7days                                                                                                                                                                                                                                                       |
|                              | Terms of<br>payment | 30% deposit by T/T in advance and the balance after showing copy of L/C                                                                                                                                                                                     |
|                              | Certification       | ASTM Test (for candle holder)                                                                                                                                                                                                                               |
|                              | For your<br>choice  | <ol> <li>Any logo printing on glass body</li> <li>Any color painted, frosted, electroplating, logo laser<br/>for the finish</li> <li>Special packing like shrink wrap, color gift box, white<br/>box etc</li> <li>Any shape, size meet your need</li> </ol> |

## Cautions

- 1. Beer, red wine, white wine, beverage or hot water not be too full
- 2. To avoid to hurt your children's hand, please put it in the place where they can't reach
- 3. Avoid dropping ,Collision and strong impact
- 4. Not available for microwave oven
- 5. To prevent it from cracking, do not put it over open fire directly