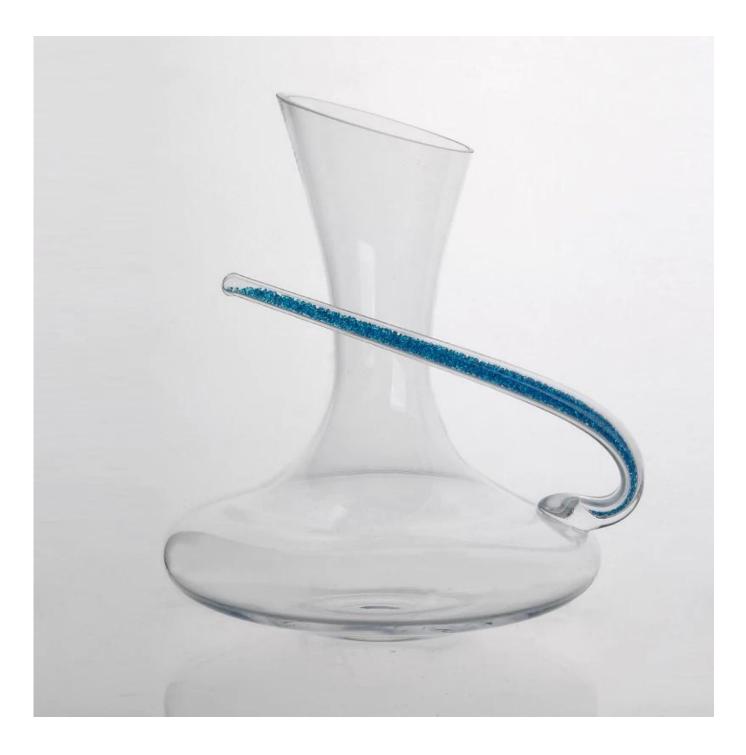

## Wholesale handblown wine decanter

|                              | 6                   |                                                                                                                                                                                                                                                             |
|------------------------------|---------------------|-------------------------------------------------------------------------------------------------------------------------------------------------------------------------------------------------------------------------------------------------------------|
| Product Details              |                     |                                                                                                                                                                                                                                                             |
| H.240mm<br>B.200m<br>H.240mm | ltme No             | SGLYP15041101                                                                                                                                                                                                                                               |
|                              | Size                | 90*80*240mm                                                                                                                                                                                                                                                 |
|                              | Capacity            | 1644ml                                                                                                                                                                                                                                                      |
|                              | Material            | Hight white glass                                                                                                                                                                                                                                           |
|                              | Logo                | Any customized is available                                                                                                                                                                                                                                 |
|                              | Sample              | 7days                                                                                                                                                                                                                                                       |
|                              | Terms of<br>payment | 30% deposit by T/T in advance and the balance after showing copy of L/C                                                                                                                                                                                     |
|                              | Certification       | ASTM Test (for candle holder)                                                                                                                                                                                                                               |
|                              | For your<br>choice  | <ol> <li>Any logo printing on glass body</li> <li>Any color painted, frosted, electroplating, logo laser<br/>for the finish</li> <li>Special packing like shrink wrap, color gift box, white<br/>box etc</li> <li>Any shape, size meet your need</li> </ol> |