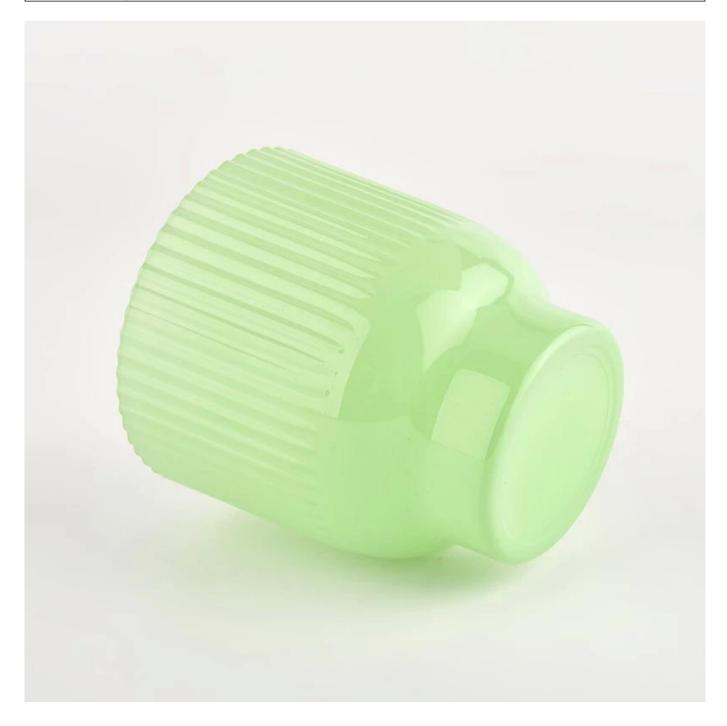

# wholesale green votive glass candle container

Sunny Glasswares not only places OEM / ODM orders, but also helps many brands to start with product concepts.

| Measure           | Item:SGCX21122537 Top dia:89mm Bottom dia: 60mm Height: 100mm Weight: 300g Capacity: 385ml |
|-------------------|--------------------------------------------------------------------------------------------|
| Packing           | Normal packing,Individual gift box, PVC box, window box, color box, white box, etc         |
| Delivery time     | Within 35 days after the sample and order confirmed                                        |
| Payment term      | 30% deposit by T/T in advance and the balance against the copy of B/L                      |
| Shipment          | By sea,by air,by Express and your shipping agent is acceptable                             |
| Usage<br>Occasion | Home decor,Wedding Decoration,Wedding Favors,Decoration enhancement                        |